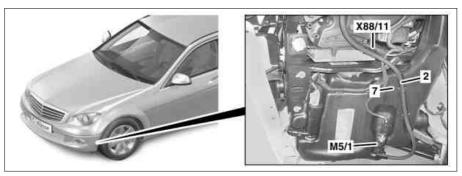

## Shown on model 204.0 with code (875) Heated windshield washer system

2 Washer fluid hose 7 Washing water reservoir

M5/1 Windshield washer system pump Spray nozzle heater electrical connector (with code (875) Heated X88/11

windshield washer system

P82.35-2498-04

| XX        | Remove/install                                                                                           |                                                                                                                                                  |                    |
|-----------|----------------------------------------------------------------------------------------------------------|--------------------------------------------------------------------------------------------------------------------------------------------------|--------------------|
| ⚠ Danger! | Risk of injury caused by moving parts that can pinch, crush or, in extreme cases even sever extremities. | Always remove ignition key when working on windshield wiper mechanism.                                                                           | AS82.30-Z-0001-01A |
| 1         | Remove both wiper arms                                                                                   |                                                                                                                                                  | AR82.30-P-6100CW   |
| 2         | Remove water collector (1)                                                                               |                                                                                                                                                  |                    |
| 3         | Unclip windshield washer nozzles (3) from bracket (4)                                                    | Model 204.0/2                                                                                                                                    |                    |
|           |                                                                                                          | installation: Ensure that bracket (5) is correctly seated in adjustment screw (6).                                                               |                    |
| 4         | Unclip windshield washer nozzles (3) from water collector (1)                                            | Model 204.9, 207, 212, 218                                                                                                                       |                    |
| 5         | Remove washer fluid hose (2) with windshield washer nozzle (3) from water collector (1)                  |                                                                                                                                                  |                    |
| 6         | Expose washer fluid hose (2) as far as left front lamp unit (E1)                                         |                                                                                                                                                  |                    |
| ⚠ Danger! | <b>Risk of death</b> caused by vehicle slipping or toppling off of the lifting platform.                 | Align vehicle between columns of vehicle lift and position four support plates at vehicle lift support points specified by vehicle manufacturer. | AS00.00-Z-0010-01A |
| 7         | Lift vehicle on lifting platform.                                                                        |                                                                                                                                                  |                    |
| 8         | Remove front section of fender liner in left front fender                                                |                                                                                                                                                  |                    |
| 9         | Disconnect spray nozzle heater electrical connector (X88/11)                                             | In vehicles with code (875) heated windshield washer system                                                                                      |                    |