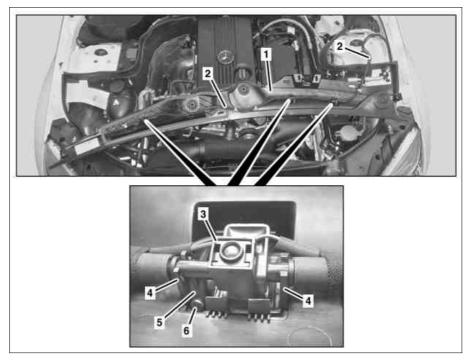

## Shown on model 204.0 with removed water collector (1)

- Water collector
- 2 Washer fluid hose
- 3 Windshield washer nozzle
- Bracket (model 204.0/2)
- 4 5 Bracket (model 204.0/2)
- Adjustment screw (model 204.0/2)

P82.35-2497-06

windshield washer system

P82.35-2498-04

| XX        | Remove/install                                                                                           |                                                                                                                                                  |                    |
|-----------|----------------------------------------------------------------------------------------------------------|--------------------------------------------------------------------------------------------------------------------------------------------------|--------------------|
| ⚠ Danger! | Risk of injury caused by moving parts that can pinch, crush or, in extreme cases even sever extremities. | Always remove ignition key when working on windshield wiper mechanism.                                                                           | AS82.30-Z-0001-01A |
| 1         | Remove both wiper arms                                                                                   |                                                                                                                                                  | AR82.30-P-6100CW   |
| 2         | Remove water collector (1)                                                                               |                                                                                                                                                  |                    |
| 3         | Unclip windshield washer nozzles (3) from bracket (4)                                                    | Model 204.0/2                                                                                                                                    |                    |
|           |                                                                                                          | installation: Ensure that bracket (5) is correctly seated in adjustment screw (6).                                                               |                    |
| 4         | Unclip windshield washer nozzles (3) from water collector (1)                                            | Model 204.9, 207, 212, 218                                                                                                                       |                    |
| 5         | Remove washer fluid hose (2) with windshield washer nozzle (3) from water collector (1)                  |                                                                                                                                                  |                    |
| 6         | Expose washer fluid hose (2) as far as left front lamp unit (E1)                                         |                                                                                                                                                  |                    |
| ⚠ Danger! | <b>Risk of death</b> caused by vehicle slipping or toppling off of the lifting platform.                 | Align vehicle between columns of vehicle lift and position four support plates at vehicle lift support points specified by vehicle manufacturer. | AS00.00-Z-0010-01A |
| 7         | Lift vehicle on lifting platform.                                                                        |                                                                                                                                                  |                    |
| 8         | Remove front section of fender liner in left front fender                                                |                                                                                                                                                  |                    |
| 9         | Disconnect spray nozzle heater electrical connector (X88/11)                                             | In vehicles with code (875) heated windshield washer system                                                                                      |                    |