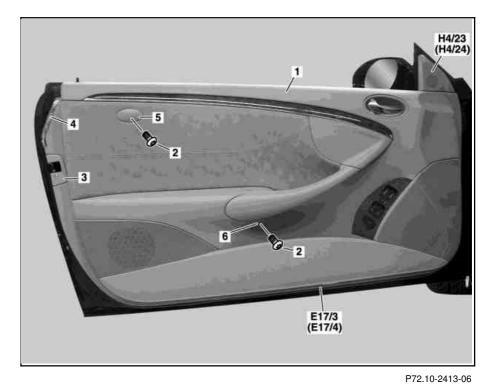

## - ---

- 1 Door lining
- 2 Screw
- 3 Lock cover
- 4 Covering
- 5 SRS cover 6 Covering

E17/3 Left door entrance/exit lamp E17/4 Right door entrance/exit lamp H4/23 Left front door mirror triangle

speaker

H4/24 Right front door mirror triangle speaker

## 4 Covering

- 7 Bolts
- 8 Clips

P72.10-2414-01

P72.10-2415-01

26.6.07