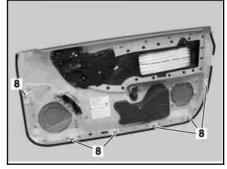

## 4 Covering

- 7 Bolts
- 8 Clips

P72.10-2414-01

P72.10-2415-01

26.6.07

| 15 | Remove door lining (1)       | <b>i</b> Check clips (8) for damage, replace if necessary |  |
|----|------------------------------|-----------------------------------------------------------|--|
| 16 | Install in the reverse order |                                                           |  |