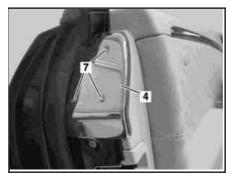

## AR72.10-P-1000Q Remove/install front door lining MODEL 209

## - ---

- 1 Door lining
- 2 Screw
- 3 Lock cover
- 4 Covering
- 5 SRS cover 6 Covering

E17/3 Left door entrance/exit lamp E17/4 Right door entrance/exit lamp H4/23 Left front door mirror triangle

speaker

H4/24 Right front door mirror triangle speaker



## 4 Covering

- 7 Bolts
- 8 Clips





P72.10-2414-01

P72.10-2415-01

26.6.07

## Modification notes

| 4.2.04 | "Disconnect/connect battery ground line" removed |  |
|--------|--------------------------------------------------|--|

| XX | Remove/install                                                                                                                   |                          |                 |
|----|----------------------------------------------------------------------------------------------------------------------------------|--------------------------|-----------------|
| 1  | Unclip SRS covering (5)                                                                                                          | On vehicles with sidebag |                 |
| 2  | Unscrew bolt (2)