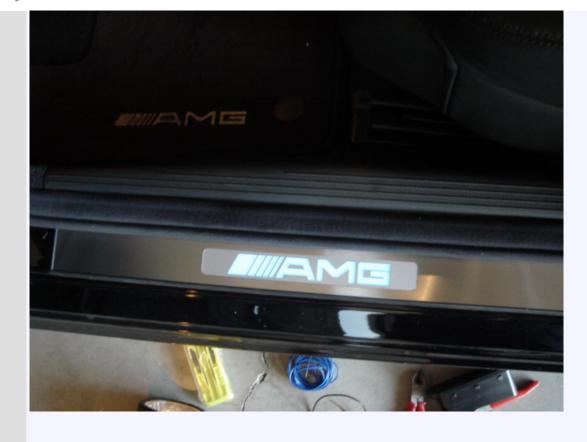

And then, just use a butt splice connector to connect the extension wire to the black wire on the transformer.

Now connect the EL transformer to your illuminated door sill. Your illuminated door sill should light up. Press the door switch and see if it turns the illuminated door sill off. After you make sure that everything works, hide the transformer into the black wire channel. Remove the original door sill by pulling it upward. It is held down by three white plastic clips. If you do this right, you will remove the factory door sill and reveal three holes. Wipe the area clean using something alcohol based. Remove the protective backings on the 3M tapes at the back of the illuminated door sill. Use the three plastic guides on the back of the illuminated door sill and fit them into the three holes. Press the illuminated door sill down and make sure that it seats securely.

Remove the white protective films on the top of the illuminated door sill to reveal the brushed steel trim. Installation for the driver side is now complete.

The Passenger side is a little bit more difficult. There is no wire channel at the same location to find a 12V source. So you will have to remove the plastic panel beneath your glove compartment (you just need to remove two screws and then pull it down), and find your 12V power source towards the back corner. I found myself a red wire with green strip as shown in the picture. Again, you use a tap splice to connect an extension wire to the red wire with green strip. Run the extension wire behind / beneath all the trims and connect it to the red wire on the EL transformer. Everything else is the same as the driver side.