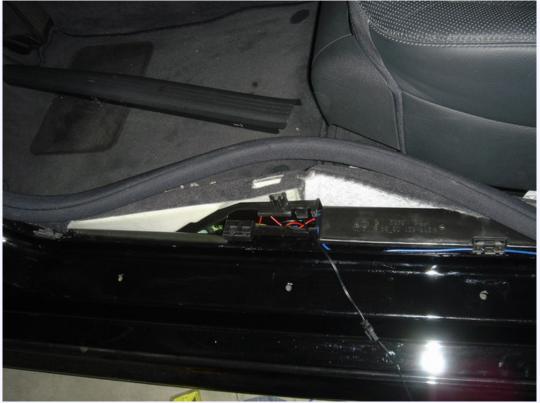

And then, just use a butt splice connector to connect the extension wire to the black wire on the transformer.

Now connect the EL transformer to your illuminated door sill. Your illuminated door sill should light up. Press the door switch and see if it turns the illuminated door sill off. After you make sure that everything works, hide the transformer into the black wire channel. Remove the original door sill by pulling it upward. It is held down by three white plastic clips. If you do this right, you will remove the factory door sill and reveal three holes. Wipe the area clean using something alcohol based. Remove the protective backings on the 3M tapes at the back of the illuminated door sill. Use the three plastic guides on the back of the illuminated door sill and fit them into the three holes. Press the illuminated door sill down and make sure that it seats securely.

Put everything back to where they were before. Use the door trims to conceal the wires. After that is done, it will look like it came from the factory. No drilling involved!

W211 Illuminated Door Sills Installed - MBWorld.org Forums