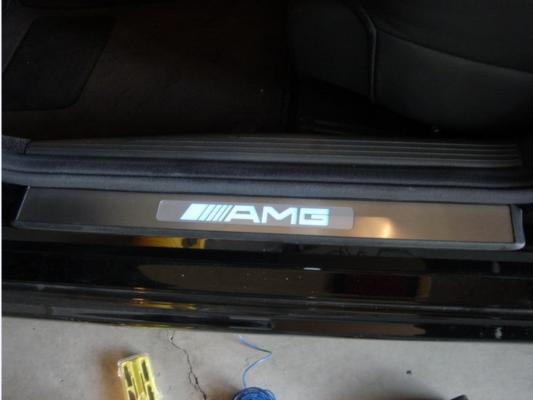

And then, just use a butt splice connector to connect the extension wire to the black wire on the transformer.

Now connect the EL transformer to your illuminated door sill. Your illuminated door sill should light up. Press the door switch and see if it turns the illuminated door sill off. After you make sure that everything works, hide the transformer into the black wire channel. Remove the original door sill by pulling it upward. It is held down by three white plastic clips. If you do this right, you will remove the factory door sill and reveal three holes. Wipe the area clean using something alcohol based. Remove the protective backings on the 3M tapes at the back of the illuminated door sill. Use the three plastic guides on the back of the illuminated door sill and fit them into the three holes. Press the illuminated door sill down and make sure that it seats securely.

Remove the white protective films on the top of the illuminated door sill to reveal the brushed steel trim. Installation for the driver side is now complete.

The Passenger side is a little bit more difficult. There is no wire channel at the same location to find a 12V source. So you will have to remove the plastic panel beneath your glove compartment (you just need to remove two screws and then pull it down), and find your 12V power source towards the back corner. I found myself a red wire with green strip as shown in the picture. Again, you use a tap splice to connect an extension wire to the red wire with green strip. Run the extension wire behind / beneath all the trims and connect it to the red wire on the EL transformer. Everything else is the same as the driver side.