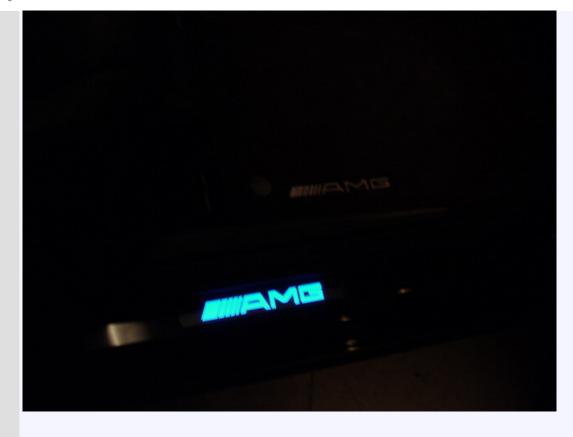

Remove the white protective films on the top of the illuminated door sill to reveal the brushed steel trim. Installation for the driver side is now complete.

The Passenger side is a little bit more difficult. There is no wire channel at the same location to find a 12V source. So you will have to remove the plastic panel beneath your glove compartment (you just need to remove two screws and then pull it down), and find your 12V power source towards the back corner. I found myself a red wire with green strip as shown in the picture. Again, you use a tap splice to connect an extension wire to the red wire with green strip. Run the extension wire behind / beneath all the trims and connect it to the red wire on the EL transformer. Everything else is the same as the driver side.

```
W211 Illuminated Door Sills Installed - MBWorld.org Forums
```

Now enjoy your illuminated door sills. .æ

• '04 Black/Black E500 w/ Appearance & Premium Pkg, Full AMG body kit w/ factory Nano paint, 20x9/20x10 HRE 543R/547R forged wheels w/ High Polish Center, AMG Qua-Tip Exhaust, K&N Filters w/ heat shield wrapped air box, Philips Ultinon 6000K, 35% Solar Gard Tint, TWS Lowered Airmatic, TWS Custom Camber Kit