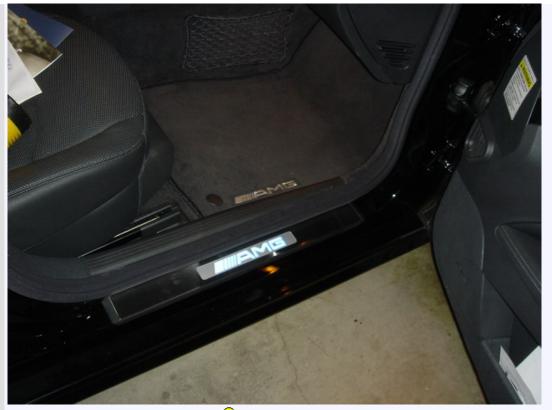

Put everything back to where they were before. Use the door trims to conceal the wires. After that is done, it will look like it came from the factory. No drilling involved!

W211 Illuminated Door Sills Installed - MBWorld.org Forums

Remove the white protective films on the top of the illuminated door sill to reveal the brushed steel trim. Installation for the driver side is now complete.

The Passenger side is a little bit more difficult. There is no wire channel at the same location to find a 12V source. So you will have to remove the plastic panel beneath your glove compartment (you just need to remove two screws and then pull it down), and find your 12V power source towards the back corner. I found myself a red wire with green strip as shown in the picture. Again, you use a tap splice to connect an extension wire to the red wire with green strip. Run the extension wire behind / beneath all the trims and connect it to the red wire on the EL transformer. Everything else is the same as the driver side.

```
W211 Illuminated Door Sills Installed - MBWorld.org Forums
```

Now enjoy your illuminated door sills. .æ

• '04 Black/Black E500 w/ Appearance & Premium Pkg, Full AMG body kit w/ factory Nano paint, 20x9/20x10 HRE 543R/547R forged wheels w/ High Polish Center, AMG Qua-Tip Exhaust, K&N Filters w/ heat shield wrapped air box, Philips Ultinon 6000K, 35% Solar Gard Tint, TWS Lowered Airmatic, TWS Custom Camber Kit