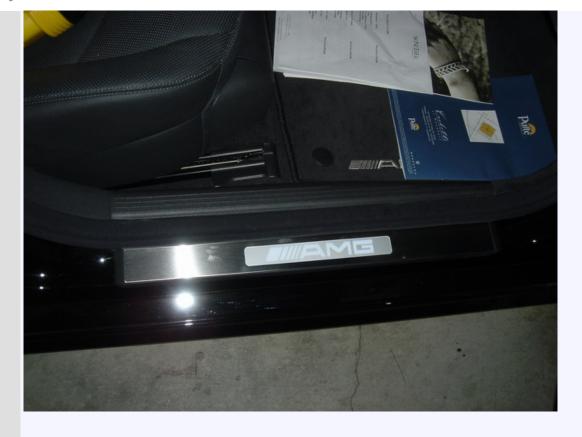

W211 Illuminated Door Sills Installed - MBWorld.org Forums

| I I illuminated Door Sills Installed - MB world.org F                                                                    |                                                                                                                                                                                                                                                                                                                                   |           |                              |         |                        |            |          |                  |               |
|--------------------------------------------------------------------------------------------------------------------------|-----------------------------------------------------------------------------------------------------------------------------------------------------------------------------------------------------------------------------------------------------------------------------------------------------------------------------------|-----------|------------------------------|---------|------------------------|------------|----------|------------------|---------------|
| MBWorld Discussi                                                                                                         |                                                                                                                                                                                                                                                                                                                                   |           |                              |         |                        | 5          | TO       | 6 20 6           |               |
| for the merced                                                                                                           | es-benz enthusiast                                                                                                                                                                                                                                                                                                                |           |                              |         | 1231                   | 10-20      | 103      |                  |               |
|                                                                                                                          |                                                                                                                                                                                                                                                                                                                                   | Advertise | with us   View the Advertise | r Index |                        |            |          |                  |               |
|                                                                                                                          |                                                                                                                                                                                                                                                                                                                                   |           |                              |         |                        |            |          |                  |               |
|                                                                                                                          |                                                                                                                                                                                                                                                                                                                                   |           |                              |         |                        |            |          |                  |               |
| <u>MBWorld.org Forums</u> > <u>Mercedes-Benz Sedans</u> > <u>E-Class (W211)</u><br>W211 Illuminated Door Sills Installed |                                                                                                                                                                                                                                                                                                                                   |           |                              |         | User Name Remember Me? |            |          |                  |               |
|                                                                                                                          |                                                                                                                                                                                                                                                                                                                                   |           |                              |         | Pas                    |            | Password | assword          |               |
| Register FAQ                                                                                                             | Members List                                                                                                                                                                                                                                                                                                                      | Calendar  | Marketplace                  | Search  | Today's Posts          |            |          | Mark Forums Read |               |
| Post Reply                                                                                                               |                                                                                                                                                                                                                                                                                                                                   |           |                              |         |                        |            |          |                  |               |
| 🗹 View First Unread                                                                                                      |                                                                                                                                                                                                                                                                                                                                   |           |                              |         | Thread Tools           | Search thi | s Thread | Rate Thread      | Display Modes |
| D7-06-2005, 01:33 PM                                                                                                     |                                                                                                                                                                                                                                                                                                                                   |           |                              |         |                        |            |          |                  | # <u>1</u>    |
| amgkoo                                                                                                                   | U211 Illuminated Door Sills                                                                                                                                                                                                                                                                                                       | Installed |                              |         |                        |            |          |                  |               |
| Member                                                                                                                   | I bought the illuminated door sills from Jerry at formymercedes.com. It comes with 4 "replacement" sills that are illuminated by EL. So it's not some cheap                                                                                                                                                                       |           |                              |         |                        |            |          |                  |               |
| Join Date: Jul 2002<br>Location: Tustin, CA                                                                              | stick onto the factory sill type. The fit and finish are really good. The kit however doesn't come with a installation instruction so i will share my installation experience. It is not too hard to install the sills. I spent about 30 minutes installing the front ones and i will install the rear ones over the weekend. The |           |                              |         |                        |            |          |                  |               |
| Vehicle I drive: '04 E500, '02<br>ML500, '00 Ducati 748 Biposto<br>Posts: 76                                             |                                                                                                                                                                                                                                                                                                                                   |           |                              |         |                        |            |          |                  |               |
|                                                                                                                          |                                                                                                                                                                                                                                                                                                                                   |           |                              |         |                        |            |          |                  |               |

And then, just use a butt splice connector to connect the extension wire to the black wire on the transformer.

Now connect the EL transformer to your illuminated door sill. Your illuminated door sill should light up. Press the door switch and see if it turns the illuminated door sill off. After you make sure that everything works, hide the transformer into the black wire channel. Remove the original door sill by pulling it upward. It is held down by three white plastic clips. If you do this right, you will remove the factory door sill and reveal three holes. Wipe the area clean using something alcohol based. Remove the protective backings on the 3M tapes at the back of the illuminated door sill. Use the three plastic guides on the back of the illuminated door sill and fit them into the three holes. Press the illuminated door sill down and make sure that it seats securely.

Remove the white protective films on the top of the illuminated door sill to reveal the brushed steel trim. Installation for the driver side is now complete.

The Passenger side is a little bit more difficult. There is no wire channel at the same location to find a 12V source. So you will have to remove the plastic panel beneath your glove compartment (you just need to remove two screws and then pull it down), and find your 12V power source towards the back corner. I found myself a red wire with green strip as shown in the picture. Again, you use a tap splice to connect an extension wire to the red wire with green strip. Run the extension wire behind / beneath all the trims and connect it to the red wire on the EL transformer. Everything else is the same as the driver side.