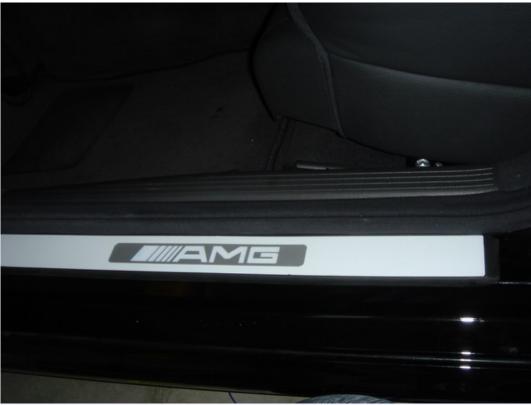

And then, just use a butt splice connector to connect the extension wire to the black wire on the transformer.

Now connect the EL transformer to your illuminated door sill. Your illuminated door sill should light up. Press the door switch and see if it turns the illuminated door sill off. After you make sure that everything works, hide the transformer into the black wire channel. Remove the original door sill by pulling it upward. It is held down by three white plastic clips. If you do this right, you will remove the factory door sill and reveal three holes. Wipe the area clean using something alcohol based. Remove the protective backings on the 3M tapes at the back of the illuminated door sill. Use the three plastic guides on the back of the illuminated door sill and fit them into the three holes. Press the illuminated door sill down and make sure that it seats securely.

Remove the white protective films on the top of the illuminated door sill to reveal the brushed steel trim. Installation for the driver side is now complete.

The Passenger side is a little bit more difficult. There is no wire channel at the same location to find a 12V source. So you will have to remove the plastic panel beneath your glove compartment (you just need to remove two screws and then pull it down), and find your 12V power source towards the back corner. I found myself a red wire with green strip as shown in the picture. Again, you use a tap splice to connect an extension wire to the red wire with green strip. Run the extension wire behind / beneath all the trims and connect it to the red wire on the EL transformer. Everything else is the same as the driver side.