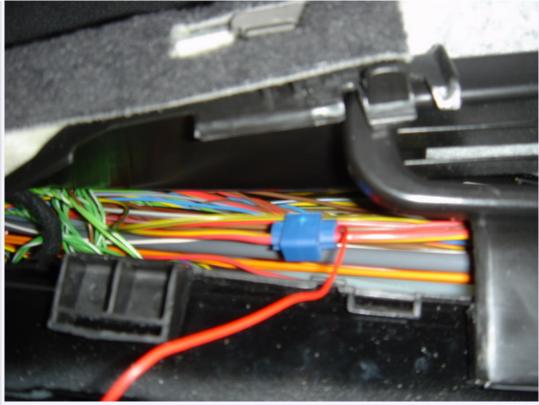

Start from the driver side, pull off the door trim next to your factory door sill by pulling it upwards. Then you pull off the black plastic cover (yours might be different color) also by pulling it up. The black plastic cover is held in place by two metal clips. Pushing the carpet towards the seat will reveal a black plastic channel that holds all the wiring. Pop that open and use something to hold it open (as you can see in the picture, I used a black AC vent that I have removed to hold it in place). Then you use your test light to try and find a constant 12V power source (that means you get power even when the key is not in the ignition switch). I use the test light and probed the Red wire with yellow strip and found it to be a constant 12V so I have decided to use that wire. You can use a tap splice like the blue one shown in the picture to connect the red wire from the EL transformer to the Red wire with yellow strip.