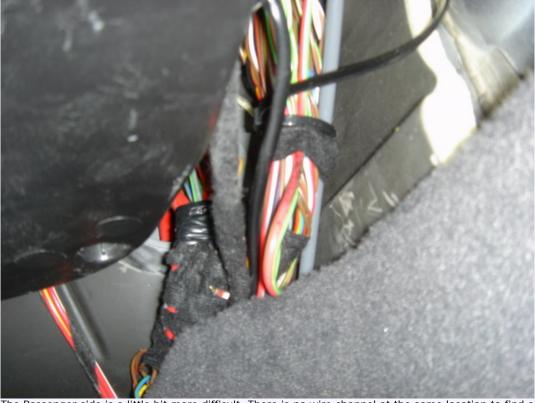

Start from the driver side, pull off the door trim next to your factory door sill by pulling it upwards. Then you pull off the black plastic cover (yours might be different color) also by pulling it up. The black plastic cover is held in place by two metal clips. Pushing the carpet towards the seat will reveal a black plastic channel that holds all the wiring. Pop that open and use something to hold it open (as you can see in the picture, I used a black AC vent that I have removed to hold it in place). Then you use your test light to try and find a constant 12V power source (that means you get power even when the key is not in the ignition switch). I use the test light and probed the Red wire with yellow strip and found it to be a constant 12V so I have decided to use that wire. You can use a tap splice like the blue one shown in the picture to connect the red wire from the EL transformer to the Red wire with yellow strip.

Next you will have to locate the door switch as shown in the picture. Pull out a black plastic AC vent that is near the door switch (it is the one that I used to hold the black wire channel open in the last step) Then pull out the door trim to locate the wiring for the door switch. You will see a brown wire and a brown wire with white strip taped together by some sort of fabric tape. Pull the wires out and carefully cut the tape apart to separate the two wires.

You want to connect the black wire from the EL transformer to the brown wire with white strip. Since the black wire on the EL transformer is not long enough, you need to get a piece of wire that is about 3 feet long (mine is the blue wire in the picture). Then you can use a tap splice to connect the extension wire to the brown wire with white strip.