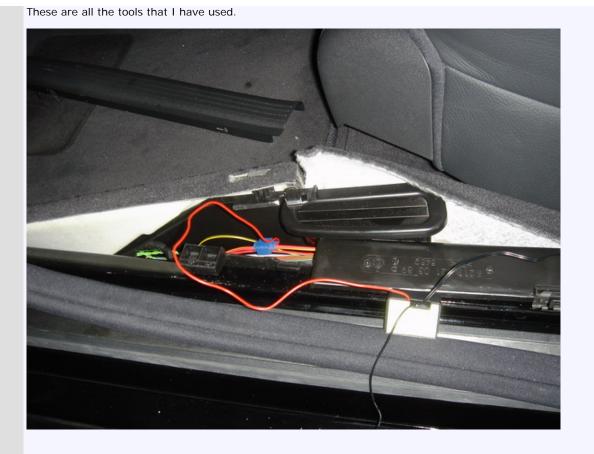

Start from the driver side, pull off the door trim next to your factory door sill by pulling it upwards. Then you pull off the black plastic cover (yours might be different color) also by pulling it up. The black plastic cover is held in place by two metal clips. Pushing the carpet towards the seat will reveal a black plastic channel that holds all the wiring. Pop that open and use something to hold it open (as you can see in the picture, I used a black AC vent that I have removed to hold it in place). Then you use your test light to try and find a constant 12V power source (that means you get power even when the key is not in the ignition switch). I use the test light and probed the Red wire with yellow strip and found it to be a constant 12V so I have decided to use that wire. You can use a tap splice like the blue one shown in the picture to connect the red wire from the EL transformer to the Red wire with yellow strip.