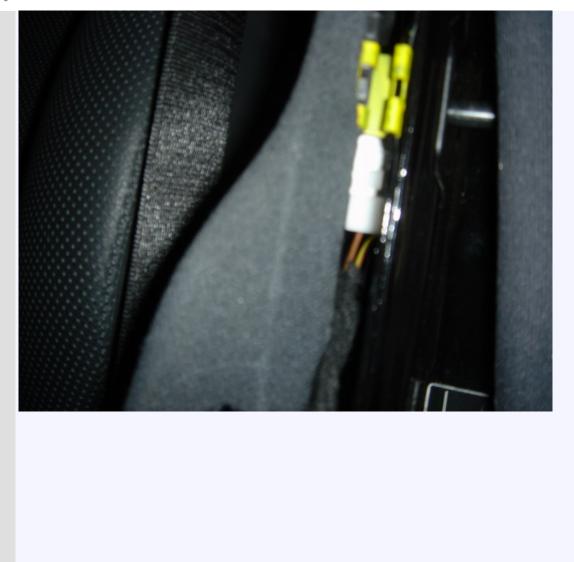

Next you will have to locate the door switch as shown in the picture. Pull out a black plastic AC vent that is near the door switch (it is the one that I used to hold the black wire channel open in the last step) Then pull out the door trim to locate the wiring for the door switch. You will see a brown wire and a brown wire with white strip taped together by some sort of fabric tape. Pull the wires out and carefully cut the tape apart to separate the two wires.

You want to connect the black wire from the EL transformer to the brown wire with white strip. Since the black wire on the EL transformer is not long enough, you need to get a piece of wire that is about 3 feet long (mine is the blue wire in the picture). Then you can use a tap splice to connect the extension wire to the brown wire with white strip.