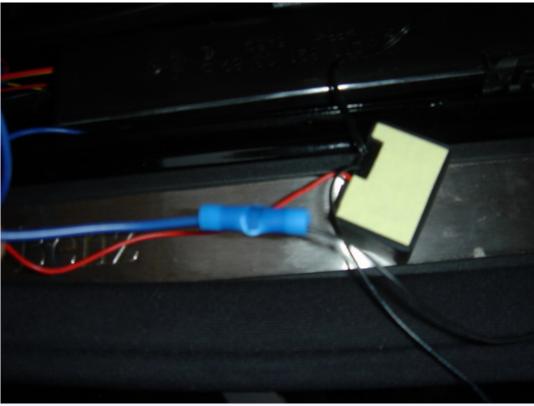

You want to connect the black wire from the EL transformer to the brown wire with white strip. Since the black wire on the EL transformer is not long enough, you need to get a piece of wire that is about 3 feet long (mine is the blue wire in the picture). Then you can use a tap splice to connect the extension wire to the brown wire with white strip.

And then, just use a butt splice connector to connect the extension wire to the black wire on the transformer.

Now connect the EL transformer to your illuminated door sill. Your illuminated door sill should light up. Press the door switch and see if it turns the illuminated door sill off. After you make sure that everything works, hide the transformer into the black wire channel. Remove the original door sill by pulling it upward. It is held down by three white plastic clips. If you do this right, you will remove the factory door sill and reveal three holes. Wipe the area clean using something alcohol based. Remove the protective backings on the 3M tapes at the back of the illuminated door sill. Use the three plastic guides on the back of the illuminated door sill and fit them into the three holes. Press the illuminated door sill down and make sure that it seats securely.