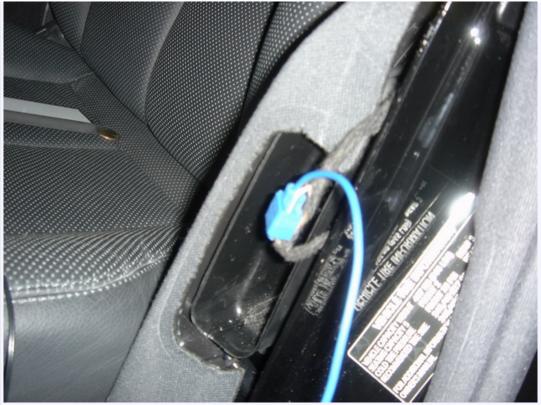

Next you will have to locate the door switch as shown in the picture. Pull out a black plastic AC vent that is near the door switch (it is the one that I used to hold the black wire channel open in the last step) Then pull out the door trim to locate the wiring for the door switch. You will see a brown wire and a brown wire with white strip taped together by some sort of fabric tape. Pull the wires out and carefully cut the tape apart to separate the two wires.

You want to connect the black wire from the EL transformer to the brown wire with white strip. Since the black wire on the EL transformer is not long enough, you need to get a piece of wire that is about 3 feet long (mine is the blue wire in the picture). Then you can use a tap splice to connect the extension wire to the brown wire with white strip.