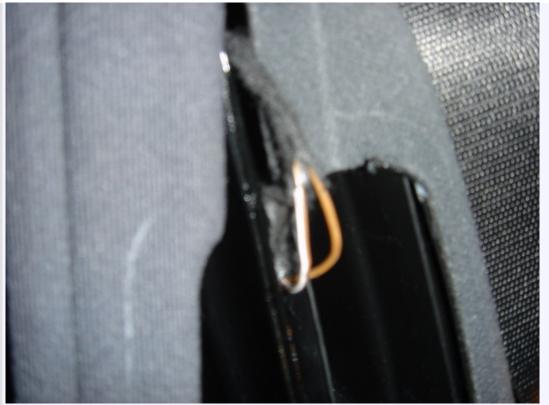

Start from the driver side, pull off the door trim next to your factory door sill by pulling it upwards. Then you pull off the black plastic cover (yours might be different color) also by pulling it up. The black plastic cover is held in place by two metal clips. Pushing the carpet towards the seat will reveal a black plastic channel that holds all the wiring. Pop that open and use something to hold it open (as you can see in the picture, I used a black AC vent that I have removed to hold it in place). Then you use your test light to try and find a constant 12V power source (that means you get power even when the key is not in the ignition switch). I use the test light and probed the Red wire with yellow strip and found it to be a constant 12V so I have decided to use that wire. You can use a tap splice like the blue one shown in the picture to connect the red wire from the EL transformer to the Red wire with yellow strip.