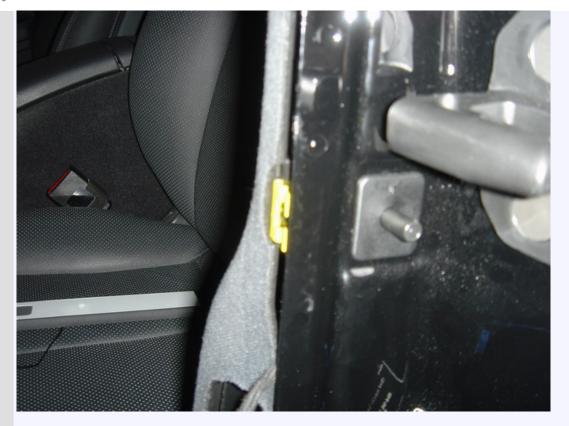

Next you will have to locate the door switch as shown in the picture. Pull out a black plastic AC vent that is near the door switch (it is the one that I used to hold the black wire channel open in the last step) Then pull out the door trim to locate the wiring for the door switch. You will see a brown wire and a brown wire with white strip taped together by some sort of fabric tape. Pull the wires out and carefully cut the tape apart to separate the two wires.