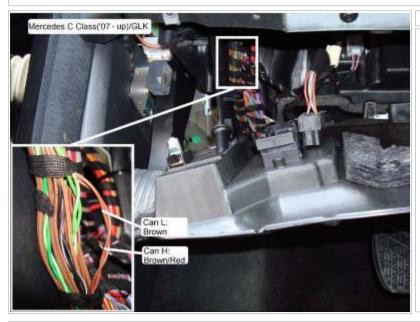

# Wiring Photo and Notes: Can Bus High

## Notes:

There are currently no notes for this item.

Wiring Photo and Notes: Can Bus Low