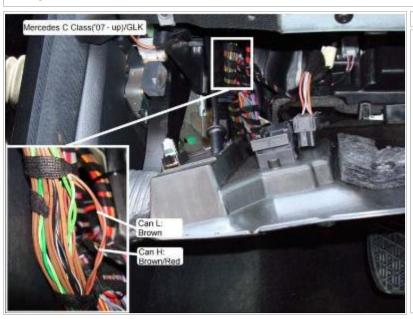

## Notes:

There are currently no notes for this item.

Wiring Photo and Notes: Can Bus Low

## Notes:

There are currently no notes for this item.

Wiring Notes: Left Front Speaker (+/-)