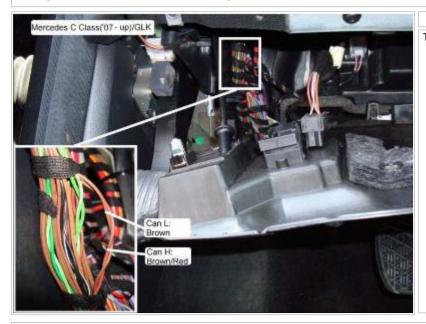

# Wiring Photo and Notes: Can Bus High

## Notes:

There are currently no notes for this item.

Wiring Photo and Notes: Can Bus Low