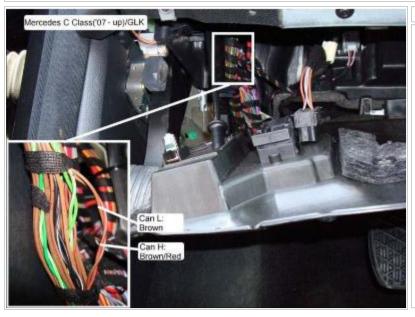

## Notes:

There are currently no notes for this item.

Wiring Photo and Notes: Can Bus Low

## Notes:

There are currently no notes for this item.

Wiring Notes: Left Front Speaker (+/-)