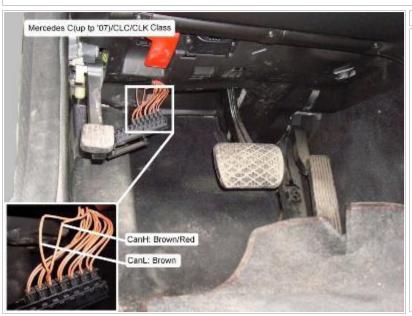

#### Notes:

There are currently no notes for this item.

Wiring Photo and Notes: Can Bus Low

### Notes:

There are currently no notes for this item.

| Wiring Notes: Parking Lights (+)                                                                                                                                                                 |
|--------------------------------------------------------------------------------------------------------------------------------------------------------------------------------------------------|
| Notes:                                                                                                                                                                                           |
| The LR - RR wires are gray/black - gray/red at the trunk fuse box, 16 pin plug (C14), pins 6 and 2.                                                                                              |
|                                                                                                                                                                                                  |
|                                                                                                                                                                                                  |
| Wiring Notes: Turn Signal (Left)                                                                                                                                                                 |
| Notes:                                                                                                                                                                                           |
| The LR wire is black/white at the trunk fuse box, 16 pin plug (C14), pin 9.                                                                                                                      |
|                                                                                                                                                                                                  |
|                                                                                                                                                                                                  |
|                                                                                                                                                                                                  |
| Wiring Notes: Turn Signal (Right)                                                                                                                                                                |
| Notes:                                                                                                                                                                                           |
| The RR wire is black/green at the trunk fuse box, 16 pin plug (C14), pin 12.                                                                                                                     |
|                                                                                                                                                                                                  |
|                                                                                                                                                                                                  |
| Wiring Notes: Trunk/Hatch Release                                                                                                                                                                |
| Notes:                                                                                                                                                                                           |
| Meter this wire while opening the luggage compartment from the handle on the rear of the vehicle.                                                                                                |
|                                                                                                                                                                                                  |
|                                                                                                                                                                                                  |
| Wiring Notes: Tachometer                                                                                                                                                                         |
|                                                                                                                                                                                                  |
| Notes:  Can also use green/yellow at the underhood fuse box, 28 pin plug (C6), pin 23.                                                                                                           |
| Can also use green/yellow at the undernood luse box, 26 pin plug (Co), pin 25.                                                                                                                   |
|                                                                                                                                                                                                  |
|                                                                                                                                                                                                  |
| Wiring Notes: Left Front Speaker (+/-)                                                                                                                                                           |
| Notes:                                                                                                                                                                                           |
| If equipped, the amplifier is in the right side of the luggage compartment. On vehicles with amplifier, the speaker wires are green - brown/green at the amplifier, 26 pin plug, pins 13 and 21. |
| Storming Contract and amplitude, 20 pint plug, pinto 10 and 21.                                                                                                                                  |
|                                                                                                                                                                                                  |
|                                                                                                                                                                                                  |