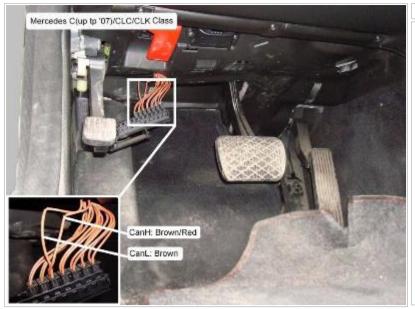

## Wiring Photo and Notes: Can Bus High

#### Notes:

There are currently no notes for this item.

Wiring Photo and Notes: Can Bus Low