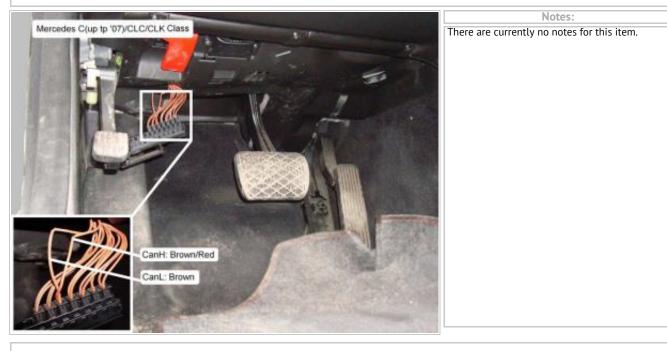

Wiring Photo and Notes: Can Bus High

Wiring Photo and Notes: Can Bus Low

Wiring Photo and Notes: Parking Lights (+)

Wiring Photo and Notes: Turn Signal (Left)

| Notes:                                                                      |
|-----------------------------------------------------------------------------|
| The LR wire is black/white at the trunk fuse box, 16 pin plug (C14), pin 9. |
| box, 10 pin plug (C14), pill 3.                                             |
|                                                                             |
|                                                                             |
|                                                                             |
|                                                                             |
|                                                                             |
|                                                                             |
|                                                                             |
|                                                                             |
|                                                                             |
|                                                                             |