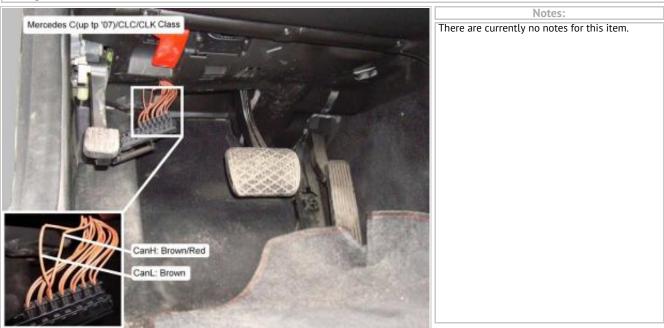

Wiring Photo and Notes: Can Bus High

Wiring Photo and Notes: Can Bus Low

Wiring Photo and Notes: Parking Lights (+)

Wiring Photo and Notes: Turn Signal (Left)

| Notes:                                                                      |
|-----------------------------------------------------------------------------|
| The LR wire is black/white at the trunk fuse box, 16 pin plug (C14), pin 9. |
| box, 10 pin plug (C14), pill 3.                                             |
|                                                                             |
|                                                                             |
|                                                                             |
|                                                                             |
|                                                                             |
|                                                                             |
|                                                                             |
|                                                                             |
|                                                                             |
|                                                                             |