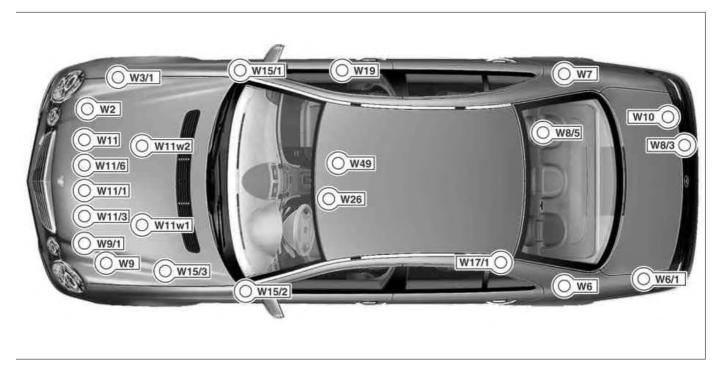

MODEL 211

P00.19-4039-09

| W2                  | Ground (right front, at lamp unit)                                  |      | GF00.19-P-2000-02DA |
|---------------------|---------------------------------------------------------------------|------|---------------------|
| W3/1                | Ground (right front wheelhouse)                                     |      | GF00.19-P-2000-02DA |
| W6                  | Ground (left wheelhouse in luggage compartment)                     |      | GF00.19-P-2000-06DA |
| W6/1                | Ground (left taillamp in trunk)                                     |      | GF00.19-P-2000-06DA |
| W7                  | Ground (right wheelhouse in luggage compartment)                    |      | GF00.19-P-2000-09DA |
| W8/3                | Ground (liftgate - bottom)                                          |      | GF00.19-P-2000-09DA |
| W8/5                | Ground (right liftgate)                                             |      | GF00.19-P-2000-09DA |
| W9                  | Ground (left front, at lamp unit)                                   |      | GF00.19-P-2000-01DA |
| W9/1                | Ground (left front, at lamp unit, ignition coil)                    |      | GF00.19-P-2000-01DA |
| W10                 | Ground (battery)                                                    |      | GF00.19-P-2000-09DA |
| W11                 | Ground (engine - electrical line connected)                         |      | GF00.19-P-2000-02DA |
| W11w1               | Ground (engine - electrical line connected), left cylinder bank     | M273 | GF00.19-P-2000-01DA |
| W11w2               | Engine ground (electrical line connected), right cylinder bank      | M273 | GF00.19-P-2000-02DA |
| W11/1               | Ground (engine - ground strap)                                      | M156 | GF00.19-P-2000-01DA |
| W11/3               | Ground (engine, left)                                               |      | GF00.19-P-2000-01DA |
| W11/6               | Exhaust gas recirculation cooler bracket ground                     |      | GF00.19-P-2000-01DA |
| W15/1               | Ground (right footwell)                                             |      | GF00.19-P-2000-05DA |
| W15/2               | Ground (left footwell)                                              |      | GF00.19-P-2000-04DA |
| W15/3               | Ground (electronics)                                                |      | GF00.19-P-2000-01DA |
| W17/1               | Ground (left rear seat)                                             |      | GF00.19-P-2000-04DA |
| W19                 | Ground (right front seat crossmember)                               |      | GF00.19-P-2000-05DA |
| W26                 | Ground (restraint systems control unit)                             |      | GF00.19-P-2000-03DA |
| W49                 | Ground (transmission)                                               |      | GF00.19-P-2000-05DA |
| GF00.19-P-2000-01DA | Location and assignment of ground points, engine compartment, left  |      | GF00.19-P-2000-01DA |
| GF00.19-P-2000-02DA | Location and assignment of ground points, engine compartment, right |      | GF00.19-P-2000-02DA |
| GF00.19-P-2000-03DA | Location and assignment of ground points, cockpit                   |      | GF00.19-P-2000-03DA |
| GF00.19-P-2000-04DA | Location and assignment of ground points, interior left             |      | GF00.19-P-2000-04DA |
| GF00.19-P-2000-05DA | Location and assignment of ground points, interior right            |      | GF00.19-P-2000-05DA |
| GF00.19-P-2000-06DA | Location and assignment of ground points, trunk, left               |      | GF00.19-P-2000-06DA |

| GF00.19-P-2000-09DA | Location and assignment of ground points - | GF00.19-P-2000-09DA |
|---------------------|--------------------------------------------|---------------------|
|                     | trunk right                                |                     |