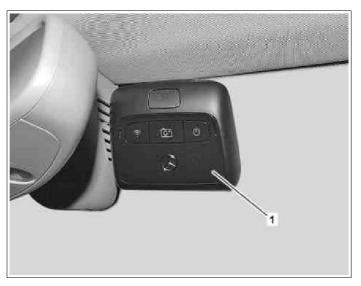

## Type 205.0/1/2

except code 540 (electric roll for rear window) except code E64 (ECALL RUSSIA (GLONASS))

1 Front instrument cluster camera (Dashcam)

P54.71-A067-11

2 Rear instrument cluster camera (Dashcam)

| C                 | In                                                                                          | T 205 0                                                                                                                                                                                                                                                                                            | T                                                                                                                                  |
|-------------------|---------------------------------------------------------------------------------------------|----------------------------------------------------------------------------------------------------------------------------------------------------------------------------------------------------------------------------------------------------------------------------------------------------|------------------------------------------------------------------------------------------------------------------------------------|
| 6                 | Remove the guards by the driver via the fixing hooks of the front and rear separation mesh. | Type 205.2                                                                                                                                                                                                                                                                                         |                                                                                                                                    |
|                   |                                                                                             | ☐ Long wedge                                                                                                                                                                                                                                                                                       | *115589035900                                                                                                                      |
| 7                 | Remove the left C-pillar lining and set it aside along with the seat belt attached.         |                                                                                                                                                                                                                                                                                                    |                                                                                                                                    |
| £                 | along with the seat belt attached.                                                          | TYPE 205.0/1                                                                                                                                                                                                                                                                                       | AR68.30-P-4490LW                                                                                                                   |
| 8                 | Remove the drive side D-pillar trims.                                                       |                                                                                                                                                                                                                                                                                                    |                                                                                                                                    |
| <b>-</b>          |                                                                                             | Type 205.2                                                                                                                                                                                                                                                                                         | AR68.30-P-4495LW                                                                                                                   |
| 9                 | Remove the ceiling control unit controller                                                  | 1 ype 200.2                                                                                                                                                                                                                                                                                        | A100.30-1 -4433EVV                                                                                                                 |
|                   |                                                                                             |                                                                                                                                                                                                                                                                                                    | 4 D 0 0 D 4 0 0 J E                                                                                                                |
| f                 | Installing                                                                                  |                                                                                                                                                                                                                                                                                                    | AR82.20-P-1000LF                                                                                                                   |
| 10                | Retrofitting of the front Dashcam housing                                                   |                                                                                                                                                                                                                                                                                                    | AZ54.71-P-0001-00LWE                                                                                                               |
|                   | rectionally of the front Dasheam flousing                                                   | During the pressing process, it is necessary to apply the pressure directly on the adhesive place. Approximate the maximum bonding power. Accessed after 72 hours at 20°C. All kinds of mechanical strain should be avoided within the first hour.  Otherwise, adhesion defects may occur. Cleaner |                                                                                                                                    |
|                   |                                                                                             | Clourer                                                                                                                                                                                                                                                                                            | *BR00.45-Z-1025-04A                                                                                                                |
| 11                | Retrofitting of the rear Dashcam slot                                                       | During the pressing process, it is necessary to apply the pressure directly on the adhesive place. Approximate the maximum bonding power. Accessed after 72 hours at 20°C. All kinds of mechanical strain should be avoided within the first hour.  Otherwise, adhesion defects may occur. Cleaner |                                                                                                                                    |
|                   | -                                                                                           |                                                                                                                                                                                                                                                                                                    | *BR00.45-Z-1025-04A                                                                                                                |
| 12                | Removing  Remove the rain and light sensor cover.                                           |                                                                                                                                                                                                                                                                                                    | *115589035900                                                                                                                      |
| 13                | Remove both sun visors.                                                                     | ☐ Long wedge                                                                                                                                                                                                                                                                                       | 115569035900                                                                                                                       |
| 13<br>1           | Remove both sun visors.                                                                     |                                                                                                                                                                                                                                                                                                    | AR68.60-P-5480NKB                                                                                                                  |
| 14                | Pull the front and rear edge guard out of the roofing area on the driver's side.            |                                                                                                                                                                                                                                                                                                    |                                                                                                                                    |
| 15                | Solve the front and rear headliner by the driver.                                           |                                                                                                                                                                                                                                                                                                    |                                                                                                                                    |
| 16<br>- <b>-</b>  | Dismantling the upper rear cover covering.                                                  | Type 205.2                                                                                                                                                                                                                                                                                         | AR72.20-P-6631LWS                                                                                                                  |
| <u>-</u>          | Installing                                                                                  | туре 200.2                                                                                                                                                                                                                                                                                         | AK72.20-F-0031LW3                                                                                                                  |
| 17                | Install the Dashcam harness later.                                                          | TYPE 205.0/1                                                                                                                                                                                                                                                                                       | AZ54.71-P-0001-01LW                                                                                                                |
|                   | Explanation of the use of paint-lifting nuts in chassis connections                         | Type 205.2 Silikonspray Silicone-Fluid Ürün.No 0,4 I. 0893 221 000 Adhesive tape roll, Tesa tape Vlies, 50 meters, 50 mm wide  Chassis point of left foot area Actual cable group repair kit Cable group repair kit passenger car                                                                  | AH00.19-P-1000-20A  AZ54.71-P-0001-01LWS *BR00.45-Z-1133-06A  *BR00.45-Z-1144-02A  *BA00.19-P-1028-01E *000589139900 *220589049900 |
| 18                | Seat the front Dashcam (1) against the arrow on the Eject button on the Dashcam slot.       | addition  Installation of the front Dashcam (1) no earlier than one hour after the bonding of the Dashcam housing.  Otherwise, the Dashcam slot may dissolve.                                                                                                                                      |                                                                                                                                    |
| 19                | Seat the rear Dashcam (2) against the arrow on the Eject button on the Dashcam slot.        | Installation of the rear Dashcam (2) no earlier than one hour after gluing the Dashcam housing. Otherwise, the Dashcam slot may dissolve.                                                                                                                                                          |                                                                                                                                    |
| 20                | Do the commissioning.                                                                       |                                                                                                                                                                                                                                                                                                    | AZ54.71-P-0001-02LWE                                                                                                               |
| <b>⊯ GF</b><br>21 | Mercedes-Benz Dashcam country settings  Complete the tool.                                  |                                                                                                                                                                                                                                                                                                    | GF54.71-P-0010-02LWE                                                                                                               |
| <u></u>           | Updating the Vehicle Documentation                                                          |                                                                                                                                                                                                                                                                                                    |                                                                                                                                    |
|                   | (VeDoc)                                                                                     |                                                                                                                                                                                                                                                                                                    |                                                                                                                                    |