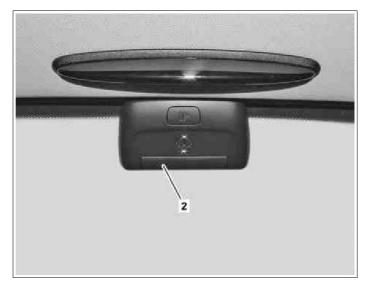

## Type 205.0/1/2

except code 540 (electric roll for rear window) except code E64 (ECALL RUSSIA (GLONASS))

1 Front instrument cluster camera (Dashcam)

P54.71-A067-11

2 Rear instrument cluster camera (Dashcam)

| C                 | In                                                                                          | T 205 0                                                                                                                                                                                                                                                                                            | T                                                                                                                                  |
|-------------------|---------------------------------------------------------------------------------------------|----------------------------------------------------------------------------------------------------------------------------------------------------------------------------------------------------------------------------------------------------------------------------------------------------|------------------------------------------------------------------------------------------------------------------------------------|
| 6                 | Remove the guards by the driver via the fixing hooks of the front and rear separation mesh. | Type 205.2                                                                                                                                                                                                                                                                                         |                                                                                                                                    |
|                   |                                                                                             | ☐ Long wedge                                                                                                                                                                                                                                                                                       | *115589035900                                                                                                                      |
| 7                 | Remove the left C-pillar lining and set it aside along with the seat belt attached.         |                                                                                                                                                                                                                                                                                                    |                                                                                                                                    |
| £                 | along with the seat belt attached.                                                          | TYPE 205.0/1                                                                                                                                                                                                                                                                                       | AR68.30-P-4490LW                                                                                                                   |
| 8                 | Remove the drive side D-pillar trims.                                                       |                                                                                                                                                                                                                                                                                                    |                                                                                                                                    |
| <b>-</b>          |                                                                                             | Type 205.2                                                                                                                                                                                                                                                                                         | AR68.30-P-4495LW                                                                                                                   |
| 9                 | Remove the ceiling control unit controller                                                  | 1 ype 200.2                                                                                                                                                                                                                                                                                        | A100.30-1 -4433EVV                                                                                                                 |
|                   |                                                                                             |                                                                                                                                                                                                                                                                                                    | 4 D 0 0 D 4 0 0 J E                                                                                                                |
| f                 | Installing                                                                                  |                                                                                                                                                                                                                                                                                                    | AR82.20-P-1000LF                                                                                                                   |
| 10                | Retrofitting of the front Dashcam housing                                                   |                                                                                                                                                                                                                                                                                                    | AZ54.71-P-0001-00LWE                                                                                                               |
|                   | rectionally of the front Dasheam flousing                                                   | During the pressing process, it is necessary to apply the pressure directly on the adhesive place. Approximate the maximum bonding power. Accessed after 72 hours at 20°C. All kinds of mechanical strain should be avoided within the first hour.  Otherwise, adhesion defects may occur. Cleaner |                                                                                                                                    |
|                   |                                                                                             | Clourer                                                                                                                                                                                                                                                                                            | *BR00.45-Z-1025-04A                                                                                                                |
| 11                | Retrofitting of the rear Dashcam slot                                                       | During the pressing process, it is necessary to apply the pressure directly on the adhesive place. Approximate the maximum bonding power. Accessed after 72 hours at 20°C. All kinds of mechanical strain should be avoided within the first hour.  Otherwise, adhesion defects may occur. Cleaner |                                                                                                                                    |
|                   | -                                                                                           |                                                                                                                                                                                                                                                                                                    | *BR00.45-Z-1025-04A                                                                                                                |
| 12                | Removing  Remove the rain and light sensor cover.                                           |                                                                                                                                                                                                                                                                                                    | *115589035900                                                                                                                      |
| 13                | Remove both sun visors.                                                                     | ☐ Long wedge                                                                                                                                                                                                                                                                                       | 115569035900                                                                                                                       |
| 13<br>1           | Remove both sun visors.                                                                     |                                                                                                                                                                                                                                                                                                    | AR68.60-P-5480NKB                                                                                                                  |
| 14                | Pull the front and rear edge guard out of the roofing area on the driver's side.            |                                                                                                                                                                                                                                                                                                    |                                                                                                                                    |
| 15                | Solve the front and rear headliner by the driver.                                           |                                                                                                                                                                                                                                                                                                    |                                                                                                                                    |
| 16<br>- <b>-</b>  | Dismantling the upper rear cover covering.                                                  | Type 205.2                                                                                                                                                                                                                                                                                         | AR72.20-P-6631LWS                                                                                                                  |
| <u>-</u>          | Installing                                                                                  | туре 200.2                                                                                                                                                                                                                                                                                         | AK72.20-F-0031LW3                                                                                                                  |
| 17                | Install the Dashcam harness later.                                                          | TYPE 205.0/1                                                                                                                                                                                                                                                                                       | AZ54.71-P-0001-01LW                                                                                                                |
|                   | Explanation of the use of paint-lifting nuts in chassis connections                         | Type 205.2 Silikonspray Silicone-Fluid Ürün.No 0,4 I. 0893 221 000 Adhesive tape roll, Tesa tape Vlies, 50 meters, 50 mm wide  Chassis point of left foot area Actual cable group repair kit Cable group repair kit passenger car                                                                  | AH00.19-P-1000-20A  AZ54.71-P-0001-01LWS *BR00.45-Z-1133-06A  *BR00.45-Z-1144-02A  *BA00.19-P-1028-01E *000589139900 *220589049900 |
| 18                | Seat the front Dashcam (1) against the arrow on the Eject button on the Dashcam slot.       | addition  Installation of the front Dashcam (1) no earlier than one hour after the bonding of the Dashcam housing.  Otherwise, the Dashcam slot may dissolve.                                                                                                                                      |                                                                                                                                    |
| 19                | Seat the rear Dashcam (2) against the arrow on the Eject button on the Dashcam slot.        | Installation of the rear Dashcam (2) no earlier than one hour after gluing the Dashcam housing. Otherwise, the Dashcam slot may dissolve.                                                                                                                                                          |                                                                                                                                    |
| 20                | Do the commissioning.                                                                       |                                                                                                                                                                                                                                                                                                    | AZ54.71-P-0001-02LWE                                                                                                               |
| <b>⊯ GF</b><br>21 | Mercedes-Benz Dashcam country settings  Complete the tool.                                  |                                                                                                                                                                                                                                                                                                    | GF54.71-P-0010-02LWE                                                                                                               |
| <u></u>           | Updating the Vehicle Documentation                                                          |                                                                                                                                                                                                                                                                                                    |                                                                                                                                    |
|                   | (VeDoc)                                                                                     |                                                                                                                                                                                                                                                                                                    |                                                                                                                                    |