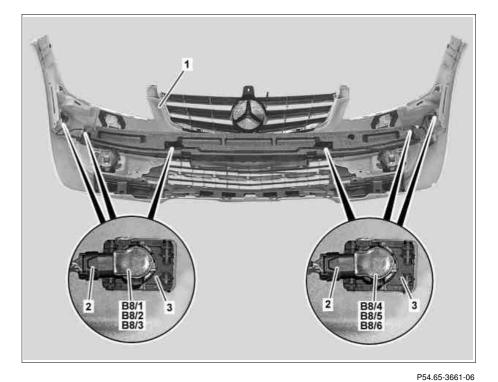

## Shown on model 169.0

| 1 | Front bumper |
|---|--------------|
| 1 | Eron ounder  |

- 2 Electrical connector
- 3 Bracket
- B8/1 Outer left front PTS ultrasonic sensor
- B8/2 Center left front PTS ultrasonic sensor
- B8/3 Inner left front PTS ultrasonic sensor
- B8/4 Inner right front PTS ultrasonic sensor

## B8/5 Center right front PTS ultrasonic sensor

## *B8/6* Outer right front PTS ultrasonic sensor

| XX | Remove/install                                                                                                                                                                                                                                                                  |                                                                                                                                                                                                                                       |                  |
|----|---------------------------------------------------------------------------------------------------------------------------------------------------------------------------------------------------------------------------------------------------------------------------------|---------------------------------------------------------------------------------------------------------------------------------------------------------------------------------------------------------------------------------------|------------------|
| 1  | Detach front section of fender liner far enough<br>so that outer left front PTS ultrasonic sensor<br>(B8/1) or outer right front PTS ultrasonic<br>sensor (B8/6) is accessible                                                                                                  | If the outer left front PTS ultrasonic sensor<br>(B8/1) or outer right front PTS ultrasonic<br>sensor (B8/6) is to be removed separately.                                                                                             |                  |
| 2  | Unclip outer left front PTS ultrasonic sensor<br>(B8/1) or outer right front PTS ultrasonic<br>sensor (B8/6) from bracket (3) and disconnect<br>electrical connector (2)                                                                                                        |                                                                                                                                                                                                                                       |                  |
|    |                                                                                                                                                                                                                                                                                 | <b>i</b> Installation: Ensure that electrical connector (2) is seated properly.                                                                                                                                                       |                  |
| 3  | Check Parktronic system (PTS) for proper function                                                                                                                                                                                                                               | If the outer left front PTS ultrasonic sensor (B8/1) or outer right front PTS ultrasonic sensor (B8/6) is to be removed separately.                                                                                                   |                  |
|    |                                                                                                                                                                                                                                                                                 | i Switch off ignition, PTS control unit performs self-test automatically                                                                                                                                                              |                  |
| 4  | Remove front bumper (1).                                                                                                                                                                                                                                                        | If the center left front PTS ultrasonic sensor<br>(B8/2), inner left front PTS ultrasonic sensor<br>(B8/3), inner right front PTS ultrasonic sensor<br>(B8/4) or center right front PTS ultrasonic<br>sensor (B8/5) is to be removed. |                  |
|    |                                                                                                                                                                                                                                                                                 | Model 169.0/3                                                                                                                                                                                                                         | AR88.20-P-2000AK |
|    |                                                                                                                                                                                                                                                                                 | Model 245.2                                                                                                                                                                                                                           | AR88.20-P-2000BK |
| 5  | Unclip center left front PTS ultrasonic sensor<br>(B8/2), inner left front PTS ultrasonic sensor<br>(B8/3), inner right front PTS ultrasonic sensor<br>(B8/4) or center right front PTS ultrasonic<br>sensor (B8/5) from bracket (3) and disconnect<br>electrical connector (2) | If the center left front PTS ultrasonic sensor<br>(B8/2), inner left front PTS ultrasonic sensor<br>(B8/3), inner right front PTS ultrasonic sensor<br>(B8/4) or center right front PTS ultrasonic<br>sensor (B8/5) is to be removed. |                  |
|    |                                                                                                                                                                                                                                                                                 | <b>i</b> Installation: Ensure that electrical connector (2) is seated properly.                                                                                                                                                       |                  |
| 6  | Install in the reverse order                                                                                                                                                                                                                                                    |                                                                                                                                                                                                                                       |                  |