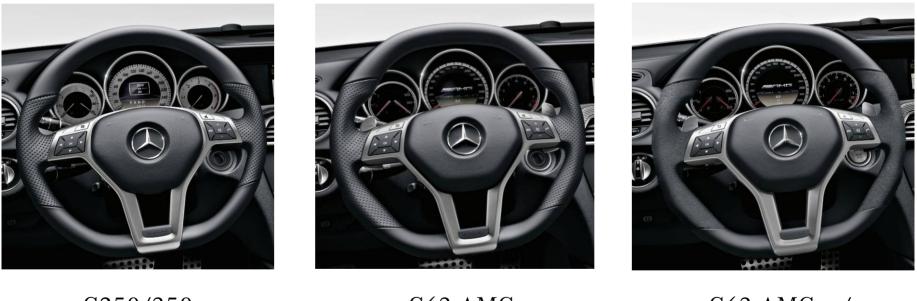

## MY12 C-Class Coupe Steering Wheels

C250/350

C63 AMG

C63 AMG w/ AMG Development Package

Note: Almond/Beige interior will not include flat bottom steering wheel. Wheel will be replaced with a round three spoke steering wheel