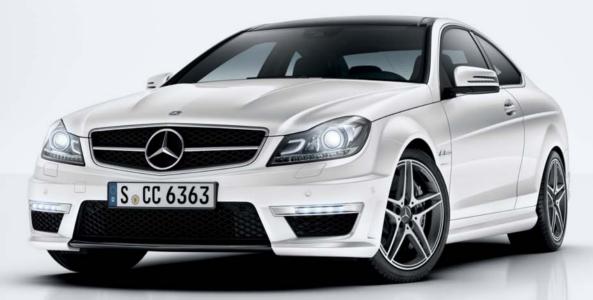

## C63 AMG

- 799 Diamond White Metallic
- 795 Standard 18" twin 5-Spoke AMG Wheel
- 319pkg Lighting Package
- 230 PARKTRONIC with Parking Guidance

• 237 – Red Leather

ö

- 739 Aluminum Trim
- 320pkg Multimedia Package
- 993pkg Lane Tracking Package
- P01pkg Premium 1 Package