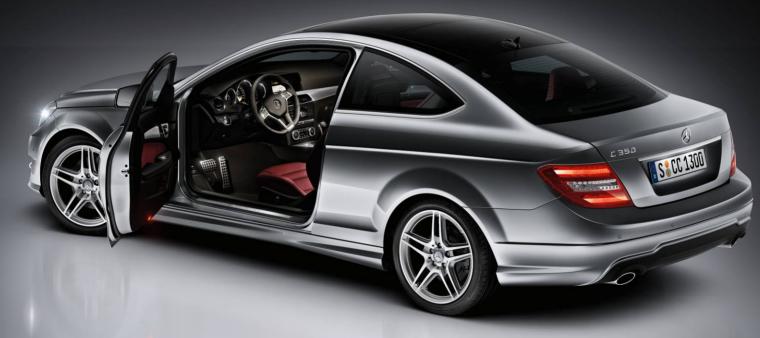

## C350

- 792 Palladium Silver Metallic
- 786 Optional 18" twin 5-Spoke AMG Wheel
- 319pkg Lighting Package
- 230 PARKTRONIC with Parking Guidance