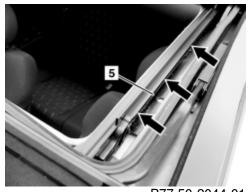

P77.50-2044-01

P77.50-2045-01

P77.50-2046-01

5 Inner upper duct

6 Gate

7 Wind deflector pivot arm

|   | Cleaning and lubricating       |                                     |  |
|---|--------------------------------|-------------------------------------|--|
| 1 | Lubricate outer guide rail (1) | i Drip one drop lubricant each into |  |

|    |                                                                      | guide rail at points marked with arrow.         |                    |
|----|----------------------------------------------------------------------|-------------------------------------------------|--------------------|
|    |                                                                      | Special sliding roof sliding compound           | BR00.45-Z-1064-06A |
| 2  | Open sliding roof cover                                              | i Open only until release lever (2) lowers      |                    |
| 3  | Clean cover connection (3) with cloth and grease.                    | i Cover connection is indicated by a "U-shape". |                    |
|    |                                                                      | Lubricant                                       | BR00.45-Z-1005-06A |
| 4  | Completely open tilting/sliding roof                                 |                                                 |                    |
| 5  | Clean outer duct at bottom (4) with a cloth, grease contact surface. | i See arrows.                                   |                    |
|    |                                                                      | Lubricant                                       | BR00.45-Z-1005-06A |
| 6  | Clean inner duct at top (5) with a cloth, grease contact surface.    | i See arrows.                                   |                    |
|    |                                                                      | Lubricant                                       | BR00.45-Z-1005-06A |
| 7  | Clean gate (6) with a cloth, grease contact surface.                 | i See arrows.                                   |                    |
|    |                                                                      | Lubricant                                       | BR00.45-Z-1005-06A |
| 8  | Clean wind deflector pivot arm (7) with a cloth and grease.          | i See cross-hatch pattern.                      |                    |
|    |                                                                      | Lubricant                                       | BR00.45-Z-1005-06A |
| 9  | Check tilting/sliding roof for proper function                       |                                                 |                    |
| 10 | Remove excess lubricant                                              |                                                 |                    |