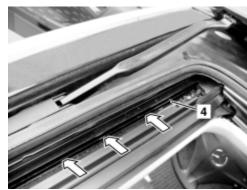

P77.50-2044-01

P77.50-2045-01

P77.50-2046-01

5 Inner upper duct

6 Gate

7 Wind deflector pivot arm

|   | Cleaning and lubricating       |                                     |  |
|---|--------------------------------|-------------------------------------|--|
| 1 | Lubricate outer guide rail (1) | i Drip one drop lubricant each into |  |

|    |                                                                      | guide rail at points marked with arrow.         |                    |
|----|----------------------------------------------------------------------|-------------------------------------------------|--------------------|
|    |                                                                      | Special sliding roof sliding compound           | BR00.45-Z-1064-06A |
| 2  | Open sliding roof cover                                              | i Open only until release lever (2) lowers      |                    |
| 3  | Clean cover connection (3) with cloth and grease.                    | i Cover connection is indicated by a "U-shape". |                    |
|    |                                                                      | Lubricant                                       | BR00.45-Z-1005-06A |
| 4  | Completely open tilting/sliding roof                                 |                                                 |                    |
| 5  | Clean outer duct at bottom (4) with a cloth, grease contact surface. | i See arrows.                                   |                    |
|    |                                                                      | Lubricant                                       | BR00.45-Z-1005-06A |
| 6  | Clean inner duct at top (5) with a cloth, grease contact surface.    | i See arrows.                                   |                    |
|    |                                                                      | Lubricant                                       | BR00.45-Z-1005-06A |
| 7  | Clean gate (6) with a cloth, grease contact surface.                 | i See arrows.                                   |                    |
|    |                                                                      | Lubricant                                       | BR00.45-Z-1005-06A |
| 8  | Clean wind deflector pivot arm (7) with a cloth and grease.          | i See cross-hatch pattern.                      |                    |
|    |                                                                      | Lubricant                                       | BR00.45-Z-1005-06A |
| 9  | Check tilting/sliding roof for proper function                       |                                                 |                    |
| 10 | Remove excess lubricant                                              |                                                 |                    |