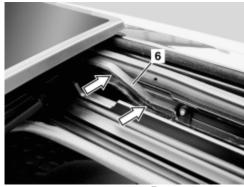

P77.50-2044-01

P77.50-2045-01

P77.50-2046-01

5 Inner upper duct

6 Gate

7 Wind deflector pivot arm

|   | Cleaning and lubricating       |                                     |  |
|---|--------------------------------|-------------------------------------|--|
| 1 | Lubricate outer guide rail (1) | i Drip one drop lubricant each into |  |

|    |                                                                      | guide rail at points marked with arrow.         |                    |
|----|----------------------------------------------------------------------|-------------------------------------------------|--------------------|
|    |                                                                      | Special sliding roof sliding compound           | BR00.45-Z-1064-06A |
| 2  | Open sliding roof cover                                              | i Open only until release lever (2) lowers      |                    |
| 3  | Clean cover connection (3) with cloth and grease.                    | i Cover connection is indicated by a "U-shape". |                    |
|    |                                                                      | Lubricant                                       | BR00.45-Z-1005-06A |
| 4  | Completely open tilting/sliding roof                                 |                                                 |                    |
| 5  | Clean outer duct at bottom (4) with a cloth, grease contact surface. | i See arrows.                                   |                    |
|    |                                                                      | Lubricant                                       | BR00.45-Z-1005-06A |
| 6  | Clean inner duct at top (5) with a cloth, grease contact surface.    | i See arrows.                                   |                    |
|    |                                                                      | Lubricant                                       | BR00.45-Z-1005-06A |
| 7  | Clean gate (6) with a cloth, grease contact surface.                 | i See arrows.                                   |                    |
|    |                                                                      | Lubricant                                       | BR00.45-Z-1005-06A |
| 8  | Clean wind deflector pivot arm (7) with a cloth and grease.          | i See cross-hatch pattern.                      |                    |
|    |                                                                      | Lubricant                                       | BR00.45-Z-1005-06A |
| 9  | Check tilting/sliding roof for proper function                       |                                                 |                    |
| 10 | Remove excess lubricant                                              |                                                 |                    |