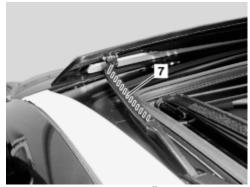

P77.50-2044-01

P77.50-2045-01

P77.50-2046-01

5 Inner upper duct

6 Gate

7 Wind deflector pivot arm

|   | Cleaning and lubricating       |                                     |  |
|---|--------------------------------|-------------------------------------|--|
| 1 | Lubricate outer guide rail (1) | i Drip one drop lubricant each into |  |

|    |                                                                      | guide rail at points marked with arrow.         |                    |
|----|----------------------------------------------------------------------|-------------------------------------------------|--------------------|
|    |                                                                      | Special sliding roof sliding compound           | BR00.45-Z-1064-06A |
| 2  | Open sliding roof cover                                              | i Open only until release lever (2) lowers      |                    |
| 3  | Clean cover connection (3) with cloth and grease.                    | i Cover connection is indicated by a "U-shape". |                    |
|    |                                                                      | Lubricant                                       | BR00.45-Z-1005-06A |
| 4  | Completely open tilting/sliding roof                                 |                                                 |                    |
| 5  | Clean outer duct at bottom (4) with a cloth, grease contact surface. | i See arrows.                                   |                    |
|    |                                                                      | Lubricant                                       | BR00.45-Z-1005-06A |
| 6  | Clean inner duct at top (5) with a cloth, grease contact surface.    | i See arrows.                                   |                    |
|    |                                                                      | Lubricant                                       | BR00.45-Z-1005-06A |
| 7  | Clean gate (6) with a cloth, grease contact surface.                 | i See arrows.                                   |                    |
|    |                                                                      | Lubricant                                       | BR00.45-Z-1005-06A |
| 8  | Clean wind deflector pivot arm (7) with a cloth and grease.          | i See cross-hatch pattern.                      |                    |
|    |                                                                      | Lubricant                                       | BR00.45-Z-1005-06A |
| 9  | Check tilting/sliding roof for proper function                       |                                                 |                    |
| 10 | Remove excess lubricant                                              |                                                 |                    |