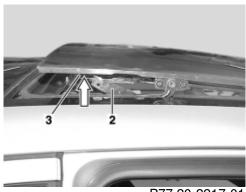

## MODEL 203.7 with CODE (413) Panoramic glass roof with top sliding roof

P77.50-2042-01

P77.20-2217-01

P77.50-2043-01

1 Outer guide rail

3 Cover connection

2 Release lever

4 Outer duct at bottom

|    |                                                                      | guide rail at points marked with arrow.         |                    |
|----|----------------------------------------------------------------------|-------------------------------------------------|--------------------|
|    |                                                                      | Special sliding roof sliding compound           | BR00.45-Z-1064-06A |
| 2  | Open sliding roof cover                                              | i Open only until release lever (2) lowers      |                    |
| 3  | Clean cover connection (3) with cloth and grease.                    | i Cover connection is indicated by a "U-shape". |                    |
|    |                                                                      | Lubricant                                       | BR00.45-Z-1005-06A |
| 4  | Completely open tilting/sliding roof                                 |                                                 |                    |
| 5  | Clean outer duct at bottom (4) with a cloth, grease contact surface. | i See arrows.                                   |                    |
|    |                                                                      | Lubricant                                       | BR00.45-Z-1005-06A |
| 6  | Clean inner duct at top (5) with a cloth, grease contact surface.    | i See arrows.                                   |                    |
|    |                                                                      | Lubricant                                       | BR00.45-Z-1005-06A |
| 7  | Clean gate (6) with a cloth, grease contact surface.                 | i See arrows.                                   |                    |
|    |                                                                      | Lubricant                                       | BR00.45-Z-1005-06A |
| 8  | Clean wind deflector pivot arm (7) with a cloth and grease.          | i See cross-hatch pattern.                      |                    |
|    |                                                                      | Lubricant                                       | BR00.45-Z-1005-06A |
| 9  | Check tilting/sliding roof for proper function                       |                                                 |                    |
| 10 | Remove excess lubricant                                              |                                                 |                    |