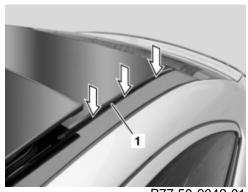

## MODEL 203.7 with CODE (413) Panoramic glass roof with top sliding roof

P77.50-2042-01

P77.20-2217-01

P77.50-2043-01

1 Outer guide rail

3 Cover connection

2 Release lever

4 Outer duct at bottom

|    |                                                                      | guide rail at points marked with arrow.         |                    |
|----|----------------------------------------------------------------------|-------------------------------------------------|--------------------|
|    |                                                                      | Special sliding roof sliding compound           | BR00.45-Z-1064-06A |
| 2  | Open sliding roof cover                                              | i Open only until release lever (2) lowers      |                    |
| 3  | Clean cover connection (3) with cloth and grease.                    | i Cover connection is indicated by a "U-shape". |                    |
|    |                                                                      | Lubricant                                       | BR00.45-Z-1005-06A |
| 4  | Completely open tilting/sliding roof                                 |                                                 |                    |
| 5  | Clean outer duct at bottom (4) with a cloth, grease contact surface. | i See arrows.                                   |                    |
|    |                                                                      | Lubricant                                       | BR00.45-Z-1005-06A |
| 6  | Clean inner duct at top (5) with a cloth, grease contact surface.    | i See arrows.                                   |                    |
|    |                                                                      | Lubricant                                       | BR00.45-Z-1005-06A |
| 7  | Clean gate (6) with a cloth, grease contact surface.                 | i See arrows.                                   |                    |
|    |                                                                      | Lubricant                                       | BR00.45-Z-1005-06A |
| 8  | Clean wind deflector pivot arm (7) with a cloth and grease.          | i See cross-hatch pattern.                      |                    |
|    |                                                                      | Lubricant                                       | BR00.45-Z-1005-06A |
| 9  | Check tilting/sliding roof for proper function                       |                                                 |                    |
| 10 | Remove excess lubricant                                              |                                                 |                    |