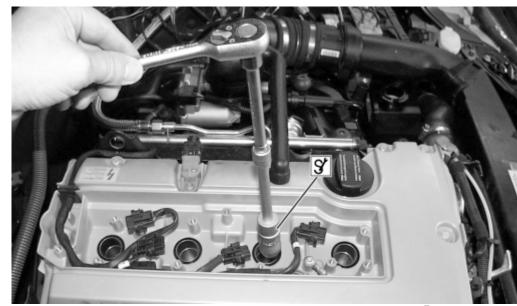

AP15.10-P-1580PR

ENGINE 111.981

P15.10-2074-05

| XX                   | Remove/Install                                                               |                                                                                                                                                                          |                    |
|----------------------|------------------------------------------------------------------------------|--------------------------------------------------------------------------------------------------------------------------------------------------------------------------|--------------------|
| ⚠ Danger!            | <b>Risk of death</b> caused by contact with parts conducting high voltages.  | Do not touch parts which conduct high<br>voltages. Persons who wear electronic<br>implants (e.g. heart pacemakers) must<br>not carry out work on the ignition<br>system. | AS15.10-Z-0001-01A |
| ⚠ <sub>Danger!</sub> | <b>Risk of injury</b> to skin and eyes from handling hot or glowing objects. | Wear safety gloves, protective clothing and safety glasses, if necessary.                                                                                                | AS00.00-Z-0002-01A |
|                      | Notes on avoiding damage to ignition system                                  |                                                                                                                                                                          | AH15.10-P-0002-01D |
| 1                    | Remove ignition coils                                                        |                                                                                                                                                                          |                    |
|                      |                                                                              |                                                                                                                                                                          |                    |

| i≆ AR | Remove/install ignition coils   |                   | AR15.12-P-2003PR   |
|-------|---------------------------------|-------------------|--------------------|
| 2     | Replace ignition coil connector |                   | AP15.10-P-1580-01P |
| 3     | Unscrew spark plugs             | Nm Spark plugs    | BA15.10-P-1001-01A |
|       |                                 | Spark plug wrench | 112 589 01 09 00   |
| 4     | Install in the reverse order    |                   |                    |