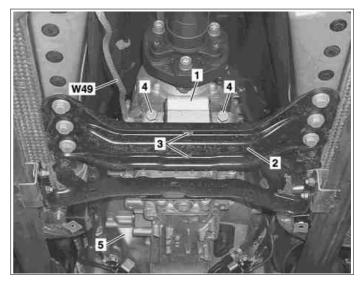

ENGINE 156.982 in MODEL 209.377 /477

ENGINE 273 in MODEL 209

1 Rear engine mount

2 Engine crossmember

3 Bolt

4 Bolt

5 Transmission

W49 Ground (transmission)

P22.10-2232-11

| XX  | Remove/install                                                                    |                                                                                                                                                         |                     |
|-----|-----------------------------------------------------------------------------------|---------------------------------------------------------------------------------------------------------------------------------------------------------|---------------------|
| (1) | Notes on self-locking nuts and bolts                                              |                                                                                                                                                         | AH00.00-N-0001-01A  |
| 1   | Raise vehicle with vehicle lift                                                   |                                                                                                                                                         | AR00.60-P-1000P     |
| 2   | Remove rear section of lower engine compartment paneling                          |                                                                                                                                                         | AR61.20-P-1105P     |
| 3   | Detach rear engine mount (1) from engine crossmember (2) by unscrewing bolts (3)  | Nm Model 203                                                                                                                                            | *BA22.10-P-1005-01S |
|     |                                                                                   | Nm Model 209                                                                                                                                            | *BA22.10-P-1004-03B |
| 4   | Raise transmission approx. 10 mm using a transmission jack and transmission plate |                                                                                                                                                         |                     |
|     |                                                                                   | Transmission plate                                                                                                                                      |                     |
| 5   | Detach rear engine mount (1) from transmission (5) by unscrewing bolts (4)        | Nm Model 203                                                                                                                                            | *BA22.10-P-1004-01S |
|     |                                                                                   | Nm Model 209                                                                                                                                            | *BA22.10-P-1007-03B |
| 6   | Take out rear engine mount (1)                                                    | <b>i</b> Installation: Observe installation position of rear engine mount (1) and pay attention to correct assembly of the ground (transmission) (W49). |                     |
| 7   | Install in the reverse order                                                      |                                                                                                                                                         |                     |