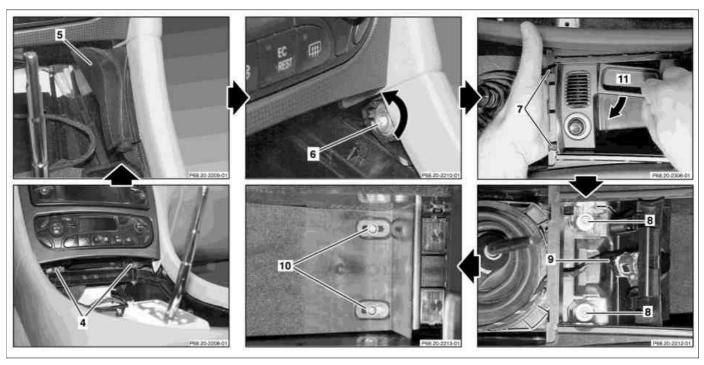

## MODEL 203

- Ashtray housing Shift lever cover 2
- Center console

P68.20-2215-06

P68.20-2307-09

| 4 | DOILS |
|---|-------|
| 5 | Cover |

Screw

Catch tabs

8 Bolts

Electrical connector

10 Bolts

11 Stowage compartment

| XX | Remove/install                                                 |                                                                                                                                                                                        |                 |
|----|----------------------------------------------------------------|----------------------------------------------------------------------------------------------------------------------------------------------------------------------------------------|-----------------|
|    | Remove ashtray housing (1) at front on center console (3)      | i Installation: Check ashtray housing mechanism (1) for proper function, if necessary loosen threaded connection of center console (3) and tighten center console (3) without tension. | AR68.20-P-2400P |
| 2  | Remove bolts (4)                                               | i Installation: Ensure that center console (3) is installed without tension.                                                                                                           |                 |
| 3  | Unclip left and right cover (5) at front on center console (3) |                                                                                                                                                                                        |                 |
| 1  | Turn bolt (6) approx. 1/2 turn in direction of arrow           |                                                                                                                                                                                        |                 |

| 5  | Open cover on stowage compartment (11)                   |                                                                                     |  |
|----|----------------------------------------------------------|-------------------------------------------------------------------------------------|--|
| 6  | Remove cup holder                                        |                                                                                     |  |
| 7  | Remove storage compartment (11)                          | i Lightly press in stowage compartment (11) from outside and pivot out toward side. |  |
| 8  | Unclip catch tabs (7) and push cigar lighter toward rear |                                                                                     |  |
| 9  | Disconnect electrical connector (9)                      |                                                                                     |  |
| 10 | Remove bolts (8)                                         | Replace self-locking bolts (8).  Installation: Ensure that center console           |  |
|    |                                                          | (3) is installed without tension.                                                   |  |
| 11 | Unlock center armrest and move to vertical position      |                                                                                     |  |
| 12 | Remove carpet insert in stowage compartment.             |                                                                                     |  |
| 13 | Remove bolts (10)                                        | i Installation: Ensure that center console (3) is installed without tension.        |  |
| 14 | Remove center console (3) toward rear                    | i Lift center console (3) at rear.                                                  |  |
| 15 | Reinstall in opposite order                              |                                                                                     |  |