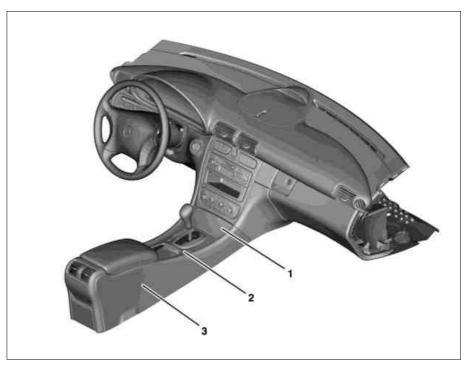

## MODEL 203

- Ashtray housing Shift lever cover 2
- Center console

P68.20-2215-06

P68.20-2307-09

| 4 | DOILS |
|---|-------|
| 5 | Cover |

Screw

Catch tabs

8 Bolts