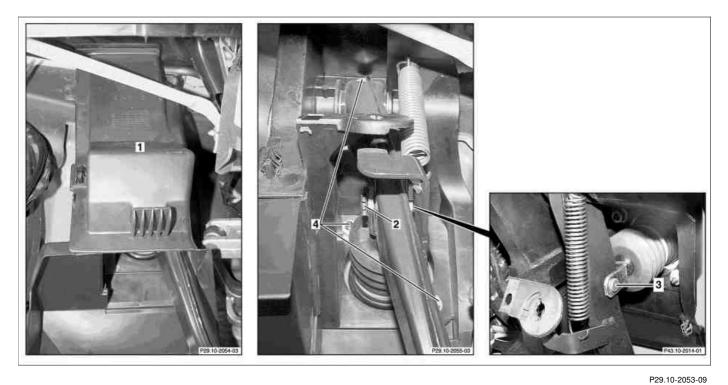

Illustrated on model 209.4

Cover 1 2 Securing clamp

Pin З Nuts 4

| XX  | Remove/install                       |                                                                |                     |
|-----|--------------------------------------|----------------------------------------------------------------|---------------------|
| ()) | Notes on self-locking nuts and bolts | All models                                                     | AH00.00-N-0001-01A  |
| 1   | Remove cover below dashboard (left)  |                                                                | AR68.10-P-1500P     |
| 2   | Remove noise absorber                |                                                                |                     |
| 3   | Remove cover (1)                     |                                                                |                     |
| 4   | Pry locking clip (2) off bolt (3)    |                                                                |                     |
| 5   | Pull out pin (3)                     | i Check bolt (3) for damage and wear and replace if necessary. |                     |
|     |                                      | <b>i</b> Installation: Grease bolt (3) lightly.                | *BR00.45-Z-1001-06A |
| 6   | Unscrew nuts (4)                     | Nm                                                             | *BA43.10-P-1002-01A |
| 7   | Remove pedal assembly                | <b>i</b> Do not damage wiring harness.                         |                     |
| 8   | Install in the reverse order         |                                                                |                     |