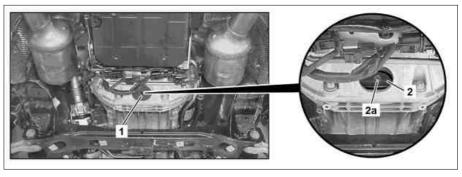

- 1 Remove cover (1) from bell housing.
- 2 Crank engine in the direction of engine rotation until the drain screw (2a) on the torque converter (2) is accessible.

3

P27.20-2099-04

- Remove drain screw (2a) from torque converter (2) and drain automatic transmission fluid. i Transmission 722.6: Allow automatic transmission fluid to drain into a used oil collector unit. Used oil collector unit - mobile gotis://S 18.1 05.0 i Transmission 722.9: Drain automatic transmission fluid into a drain pan and note quantity drained. Drain pan gotis://S 18.1 08.0
- 4 Replace sealing ring of drain screw (2a) and screw drain screw (2a) into torque converter (2)
- 5 Insert cover (1) into bell housing.