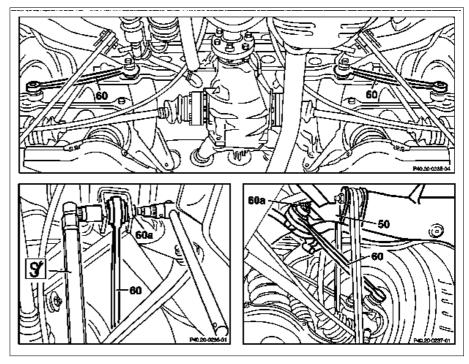

AR40.20-P-0261P Adjust rear-axle toe 4.10.07

MODEL 171, 203

MODEL 209.3 except CODE (P98) Black Series

MODEL 209.4

50 Rear axle carrier

60 Tie rod 60a Cam bolt

P40.20-0238-06

|     | Adjust                               |                                                                               |                     |
|-----|--------------------------------------|-------------------------------------------------------------------------------|---------------------|
| 1   | Loosen nut of cam bolt (60a)         |                                                                               |                     |
| (1) | Notes on self-locking nuts and bolts |                                                                               | AH00.00-N-0001-01A  |
| 2   | Adjust toe with cam bolt (60a)       | Overall toe-in at rear axle                                                   | *BE40.20-P-1001-10A |
|     |                                      | Permitted difference between right and left side of vehicle for rear-axle toe | *BE40.20-P-1003-10A |
|     |                                      | i If the test values are not reached, replace                                 |                     |
|     |                                      | tie rod (60):↓                                                                |                     |
|     |                                      | Remove/install tie rod, replace rubber mounts:                                |                     |
|     |                                      | Model 171                                                                     | AR35.20-P-0112V     |
|     |                                      | Model 203, 209                                                                | AR35.20-P-0112P     |
| 3   | Tighten nut of cam bolt (60a)        | Nm                                                                            | *BA35.20-P-1001-04A |