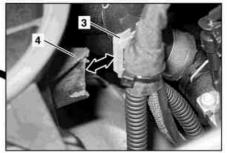

Hot film mass air flow sensor B2/5 M16/6 Throttle valve actuator

Clic clamp

| XX        | Remove/install                                                                                                                                       |                                                                                                                                                           |                     |
|-----------|------------------------------------------------------------------------------------------------------------------------------------------------------|-----------------------------------------------------------------------------------------------------------------------------------------------------------|---------------------|
| ⚠ Danger! | Risk of injury caused by fingers being pinched or crushed when removing, installing or aligning hoods, doors, trunk lids, tailgates or sliding roof. | Keep body parts and limbs well clear of moving parts.                                                                                                     | AS00.00-Z-0011-01A  |
| 1         | Turn key in ignition switch to position "0".                                                                                                         |                                                                                                                                                           |                     |
| 2         | Open engine hood and raise to vertical position                                                                                                      | Model 203                                                                                                                                                 | AR88.40-P-1000P     |
|           |                                                                                                                                                      | Model 209                                                                                                                                                 | AR88.40-P-1000Q     |
| 3         | Remove air filter housing                                                                                                                            |                                                                                                                                                           | AR09.10-P-1150QB    |
| 4         | Remove hot film mass air flow sensor (B2/5)                                                                                                          |                                                                                                                                                           | AR07.07-P-1453QB    |
| 5         | Detach the hose (1) at the centrifuge cover (2)                                                                                                      |                                                                                                                                                           |                     |
| 6         | Detach retaining clamp (3) on the electric wiring harness from the air duct housing (4)                                                              |                                                                                                                                                           |                     |
| 7         | Push notch (4a) downwards and swing away<br>air duct housing (4) from under throttle valve<br>actuator (M16/6)                                       |                                                                                                                                                           |                     |
| 8         | Raise notch (4b) and remove air duct<br>housing (4) from throttle valve actuator<br>(M16/6)                                                          |                                                                                                                                                           |                     |
| 9         | Detach the hose (1) at the air duct housing (4)                                                                                                      | (4).  (b) Installation: Replace the CLIC clamp (A).  Never use screw and nut clamps or spring bracket clamps; otherwise, there is a possibility of leaks. | *WH58.30-Z-1011-02A |
| 10        | Check seals (5) and replace if necessary                                                                                                             |                                                                                                                                                           |                     |
| 11        | Install in the reverse order                                                                                                                         |                                                                                                                                                           |                     |