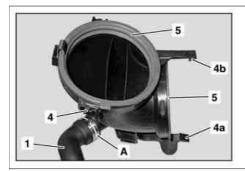

**ENGINE** 272.970 in MODELS 203.087 /287 **ENGINE** 272.941 in MODELS 203.092 /292

**ENGINE** 273 in MODEL 209

P09.00-2056-07

Hose Centrifuge cover 3 Retaining clamp

Air duct housing

Detent 4a 4b Detent Seal

Hot film mass air flow sensor B2/5 M16/6 Throttle valve actuator

Clic clamp

| XX        | Remove/install                                                                                                                                       |                                                                                                                                                           |                     |
|-----------|------------------------------------------------------------------------------------------------------------------------------------------------------|-----------------------------------------------------------------------------------------------------------------------------------------------------------|---------------------|
| ⚠ Danger! | Risk of injury caused by fingers being pinched or crushed when removing, installing or aligning hoods, doors, trunk lids, tailgates or sliding roof. | Keep body parts and limbs well clear of moving parts.                                                                                                     | AS00.00-Z-0011-01A  |
| 1         | Turn key in ignition switch to position "0".                                                                                                         |                                                                                                                                                           |                     |
| 2         | Open engine hood and raise to vertical position                                                                                                      | Model 203                                                                                                                                                 | AR88.40-P-1000P     |
|           |                                                                                                                                                      | Model 209                                                                                                                                                 | AR88.40-P-1000Q     |
| 3         | Remove air filter housing                                                                                                                            |                                                                                                                                                           | AR09.10-P-1150QB    |
| 4         | Remove hot film mass air flow sensor (B2/5)                                                                                                          |                                                                                                                                                           | AR07.07-P-1453QB    |
| 5         | Detach the hose (1) at the centrifuge cover (2)                                                                                                      |                                                                                                                                                           |                     |
| 6         | Detach retaining clamp (3) on the electric wiring harness from the air duct housing (4)                                                              |                                                                                                                                                           |                     |
| 7         | Push notch (4a) downwards and swing away<br>air duct housing (4) from under throttle valve<br>actuator (M16/6)                                       |                                                                                                                                                           |                     |
| 8         | Raise notch (4b) and remove air duct<br>housing (4) from throttle valve actuator<br>(M16/6)                                                          |                                                                                                                                                           |                     |
| 9         | Detach the hose (1) at the air duct housing (4)                                                                                                      | (4).  (b) Installation: Replace the CLIC clamp (A).  Never use screw and nut clamps or spring bracket clamps; otherwise, there is a possibility of leaks. | *WH58.30-Z-1011-02A |
| 10        | Check seals (5) and replace if necessary                                                                                                             |                                                                                                                                                           |                     |
| 11        | Install in the reverse order                                                                                                                         |                                                                                                                                                           |                     |