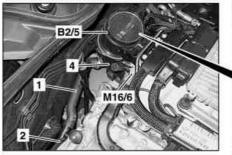

Hot film mass air flow sensor B2/5 M16/6 Throttle valve actuator

Clic clamp

| XX        | Remove/install                                                                                                                                       |                                                                                                                                                           |                     |
|-----------|------------------------------------------------------------------------------------------------------------------------------------------------------|-----------------------------------------------------------------------------------------------------------------------------------------------------------|---------------------|
| ⚠ Danger! | Risk of injury caused by fingers being pinched or crushed when removing, installing or aligning hoods, doors, trunk lids, tailgates or sliding roof. | Keep body parts and limbs well clear of moving parts.                                                                                                     | AS00.00-Z-0011-01A  |
| 1         | Turn key in ignition switch to position "0".                                                                                                         |                                                                                                                                                           |                     |
| 2         | Open engine hood and raise to vertical position                                                                                                      | Model 203                                                                                                                                                 | AR88.40-P-1000P     |
|           |                                                                                                                                                      | Model 209                                                                                                                                                 | AR88.40-P-1000Q     |
| 3         | Remove air filter housing                                                                                                                            |                                                                                                                                                           | AR09.10-P-1150QB    |
| 4         | Remove hot film mass air flow sensor (B2/5)                                                                                                          |                                                                                                                                                           | AR07.07-P-1453QB    |
| 5         | Detach the hose (1) at the centrifuge cover (2)                                                                                                      |                                                                                                                                                           |                     |
| 6         | Detach retaining clamp (3) on the electric wiring harness from the air duct housing (4)                                                              |                                                                                                                                                           |                     |
| 7         | Push notch (4a) downwards and swing away<br>air duct housing (4) from under throttle valve<br>actuator (M16/6)                                       |                                                                                                                                                           |                     |
| 8         | Raise notch (4b) and remove air duct<br>housing (4) from throttle valve actuator<br>(M16/6)                                                          |                                                                                                                                                           |                     |
| 9         | Detach the hose (1) at the air duct housing (4)                                                                                                      | (4).  (b) Installation: Replace the CLIC clamp (A).  Never use screw and nut clamps or spring bracket clamps; otherwise, there is a possibility of leaks. | *WH58.30-Z-1011-02A |
| 10        | Check seals (5) and replace if necessary                                                                                                             |                                                                                                                                                           |                     |
| 11        | Install in the reverse order                                                                                                                         |                                                                                                                                                           |                     |