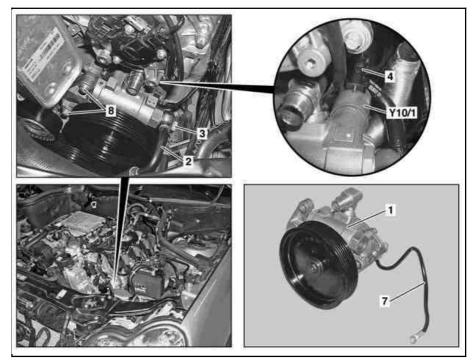

MODEL 209 with ENGINE 273

- 1 Power steering pump
- 2 High pressure expansion hose
- 3 Banjo bolt
- 4 Connector
- 7 Ground cable
- 8 Bolts

Y10/1 Power steering pump pressure regulator valve

P46.30-2221-06

| 3  | Remove the power steering expansion reservoir                                                          | Engine 272                                                                                                                                   | AR46.25-P-1000QB                     |
|----|--------------------------------------------------------------------------------------------------------|----------------------------------------------------------------------------------------------------------------------------------------------|--------------------------------------|
| 4  | Remove feed line of expansion reservoir on power steering pump (1)                                     | Engine 273                                                                                                                                   | AR46.25-P-1000QB                     |
| 5  | Detach high pressure expansion hose (2) from power steering pump (1), to do this remove banjo bolt (3) | i Use a rag to clear up any escaping oil and seal the line connections using stop plugs g. i Installation: Replace sealing rings.            | *129589009100<br>*BA46.30-P-1006-01K |
| 6  | Detach plug (4) from power steering pump pressure regulator valve (Y10/1)                              |                                                                                                                                              |                                      |
| 7  | Remove coolant compressor (A9) from timing case cover and engine support by unscrewing bolts (5)       | i Separate refrigerant compressor connector (A9x1) and put down refrigerant compressor (A9) with pipe system connected towards the radiator. | *BA83.55-P-1001-01M                  |
| 8  | Unscrew bolt (6)                                                                                       | Nm                                                                                                                                           | *BA46.30-P-1001-01K                  |
| 9  | Detach ground line (7) from longitudinal member                                                        |                                                                                                                                              |                                      |
| 10 | Detach power steering pump (1) from timing case cover by unscrewing the bolts (8)                      | Nm Nm                                                                                                                                        | *BA46.30-P-1001-01K                  |
| 11 | Remove power steering pump (1)                                                                         |                                                                                                                                              |                                      |
| 12 | Install in the reverse order                                                                           |                                                                                                                                              |                                      |
| 13 | Fill and bleed power steering pump (1)                                                                 |                                                                                                                                              | AR46.30-P-0010P                      |
| 14 | Check function of power steering and for leaks                                                         |                                                                                                                                              |                                      |