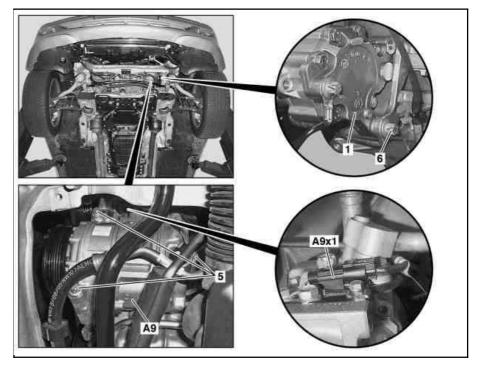

- 1 Power steering pump
- 5 Bolts
- 6 Bolt

A9 Refrigerant compressor A9x1 Refrigerant compressor connector

P46.30-2222-06

| XX                             | Remove/install                                                                                                                                                                                                                                              |                                                                                                                                   |                       |
|--------------------------------|-------------------------------------------------------------------------------------------------------------------------------------------------------------------------------------------------------------------------------------------------------------|-----------------------------------------------------------------------------------------------------------------------------------|-----------------------|
| ⚠ Danger!                      | Risk of injury to skin or eyes caused by hydraulic fluid spraying out under high pressure. Risk of poisoning caused by swallowing hydraulic fluid.                                                                                                          | Depressurize the hydraulic system completely before starting any work on the system. Wear protective clothing and safety glasses. | AS00.00-Z-0013-01A    |
| <b>③</b>                       | Before opening the hydraulic system of the power steering, thoroughly clean the area surrounding the separation point. Even minute particles of dirt, introduced into the hydraulic components, can result in malfunctions or damage to the power steering. |                                                                                                                                   |                       |
| 1                              | Remove air filter housing                                                                                                                                                                                                                                   |                                                                                                                                   | AR09.10-P-1150QB      |
| 2<br>Copyright Daimler AG 1/30 | 0/10 G/03 Remove poly-V-belt not be recorded by the update se                                                                                                                                                                                               | rvice.                                                                                                                            | AR13.22-P-1202QB Page |

| 3  | Remove the power steering expansion reservoir                                                          | Engine 272                                                                                                                                   | AR46.25-P-1000QB                     |
|----|--------------------------------------------------------------------------------------------------------|----------------------------------------------------------------------------------------------------------------------------------------------|--------------------------------------|
| 4  | Remove feed line of expansion reservoir on power steering pump (1)                                     | Engine 273                                                                                                                                   | AR46.25-P-1000QB                     |
| 5  | Detach high pressure expansion hose (2) from power steering pump (1), to do this remove banjo bolt (3) | i Use a rag to clear up any escaping oil and seal the line connections using stop plugs g. i Installation: Replace sealing rings.            | *129589009100<br>*BA46.30-P-1006-01K |
| 6  | Detach plug (4) from power steering pump pressure regulator valve (Y10/1)                              |                                                                                                                                              |                                      |
| 7  | Remove coolant compressor (A9) from timing case cover and engine support by unscrewing bolts (5)       | i Separate refrigerant compressor connector (A9x1) and put down refrigerant compressor (A9) with pipe system connected towards the radiator. | *BA83.55-P-1001-01M                  |
| 8  | Unscrew bolt (6)                                                                                       | Nm                                                                                                                                           | *BA46.30-P-1001-01K                  |
| 9  | Detach ground line (7) from longitudinal member                                                        |                                                                                                                                              |                                      |
| 10 | Detach power steering pump (1) from timing case cover by unscrewing the bolts (8)                      | Nm Nm                                                                                                                                        | *BA46.30-P-1001-01K                  |
| 11 | Remove power steering pump (1)                                                                         |                                                                                                                                              |                                      |
| 12 | Install in the reverse order                                                                           |                                                                                                                                              |                                      |
| 13 | Fill and bleed power steering pump (1)                                                                 |                                                                                                                                              | AR46.30-P-0010P                      |
| 14 | Check function of power steering and for leaks                                                         |                                                                                                                                              |                                      |