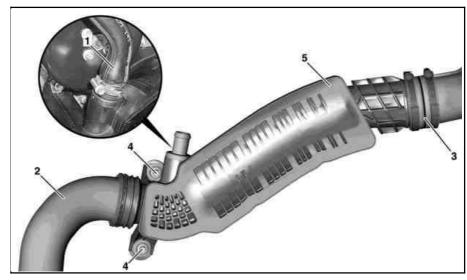

6 Intake air duct

P09.41-2357-01

10.10.06

- 1 Hose
- 2 Charge air hose
- 3 Connection piece to pressure

damper

4 Bolts

5 Wide band silencer

P09.41-2156-05

| XX | Remove/install                                                |                                                                                                                      |                                    |
|----|---------------------------------------------------------------|----------------------------------------------------------------------------------------------------------------------|------------------------------------|
| 1  | Open engine hood                                              | Model 203<br>Model 209                                                                                               | AR88.40-P-1000P<br>AR88.40-P-1000Q |
|    |                                                               | Model 211                                                                                                            | AR88.40-P-1000Q                    |
| 2  | Remove intake air duct (6)                                    |                                                                                                                      |                                    |
| 3  | Slacken hose clamp from hose (1)                              |                                                                                                                      |                                    |
| 4  | Detach hose (1) from wideband silencer (5)                    |                                                                                                                      |                                    |
| 5  | Slacken charge air hose (2) at wide band silencer (5)         |                                                                                                                      |                                    |
| 6  | Slacken hose clamp at connection piece (3) to pressure damper | <b>i</b> Installation: Check hose clamp on connection piece (3) to pressure damper for damage, replace if necessary. |                                    |
| 7  | Remove bolts (4)                                              | Nm                                                                                                                   | *BA09.41-P-1003-02A                |
| 8  | Remove wide band silencer (5)                                 |                                                                                                                      |                                    |
| 9  | Install in the reverse order                                  |                                                                                                                      |                                    |