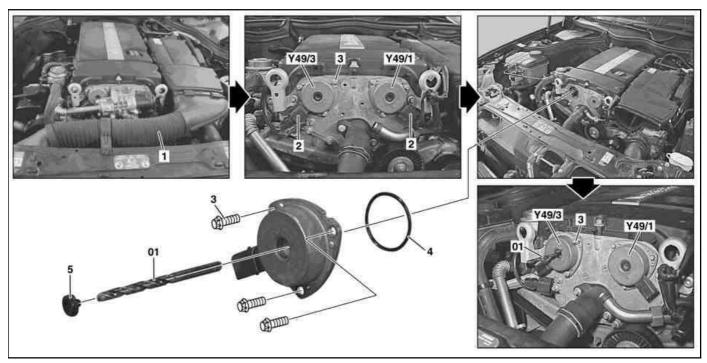

ENGINE 271.921 /940 /941 /942 /944 /946 /948 /955 /956

P05.20-2144-09

Shown on engine 271.942

01 Spiral bit

- 1 Intake air duct
- 2 Connector
- 3 Bolt
- 4 Sealing ring

5 Cap

Y49/1 Camshaft intake solenoid Y49/3 Camshaft exhaust solenoid

| X         | Removing                                                                                                                    |                                                                                                                                                                                                                                 |                                                                          |
|-----------|-----------------------------------------------------------------------------------------------------------------------------|---------------------------------------------------------------------------------------------------------------------------------------------------------------------------------------------------------------------------------|--------------------------------------------------------------------------|
| (3)       | Notes on self-locking nuts and bolts                                                                                        |                                                                                                                                                                                                                                 | AH00.00-N-0001-01A                                                       |
| 1         | Remove key from the ignition lock                                                                                           | i Vehicles with Keyless-Go Code 889: press Start/Stop button repeatedly until ignition is switched off.                                                                                                                         |                                                                          |
| 2         | Open engine hood                                                                                                            | Model 171.4<br>Model 203<br>Model 209<br>Model 211                                                                                                                                                                              | AR88.40-P-1000V<br>AR88.40-P-1000P<br>AR88.40-P-1000Q<br>AR88.40-P-1000T |
| 3         | Remove cover above camshaft intake solenoid (Y49/1) and camshaft exhaust solenoid (Y49/3)                                   | Engines 271.921/ 940/ 941/ 946/ 948/ 955/<br>956                                                                                                                                                                                |                                                                          |
| 4         | Remove intake air channel (1) upstream of air filter housing                                                                |                                                                                                                                                                                                                                 |                                                                          |
| ⚠ Danger! | Risk of injury to skin and eyes caused by handling hot or glowing objects. Remove exhaust gas recirculation valve           | Wear safety gloves, protective clothing and safety glasses, if necessary. Engine 271.942                                                                                                                                        | AS00.00-Z-0002-01A<br>AR14.20-P-7662D                                    |
| 6         | Unplug plug (2) from camshaft intake solenoid (Y49/1) and camshaft exhaust solenoid (Y49/3)                                 |                                                                                                                                                                                                                                 |                                                                          |
| 7         | Unscrew screws (3) and remove camshaft intake solenoid (Y49/1) or camshaft exhaust solenoid (Y49/3) from front cover        | Replace sealing ring (4) and cap (5). Clean sealing surface at front cover.  Strength External Torx set                                                                                                                         | *001589760900                                                            |
| X         | Install                                                                                                                     |                                                                                                                                                                                                                                 |                                                                          |
| 8         | Fit on camshaft intake solenoid (Y49/1) or camshaft exhaust solenoid (Y49/3) at front cover and loosely screw in screws (3) | i Pay attention to correct seating of sealing ring (4) in the front cover.                                                                                                                                                      |                                                                          |
| 9         | Center camshaft intake solenoid (Y49/1) or camshaft exhaust solenoid (Y49/3)                                                | i Use a twist drill (01) with a diameter of 6.0 mm. i Insert stem of twist drill (01) through the hole in the camshaft intake solenoid (Y49/1) or the camshaft exhaust solenoid (Y49/3) into the hole at the camshaft adjuster. |                                                                          |
| 10        | Fully tighten bolts (3)                                                                                                     | Nm                                                                                                                                                                                                                              | *BA05.20-P-1008-02A                                                      |

|                    |                                                                                                                                                                                                                                        | S External Torx set                                                                                                                                   | *001589760900                                                            |
|--------------------|----------------------------------------------------------------------------------------------------------------------------------------------------------------------------------------------------------------------------------------|-------------------------------------------------------------------------------------------------------------------------------------------------------|--------------------------------------------------------------------------|
| 11                 | Pull out twist drill (01) and insert cap (5) into camshaft intake solenoid (Y49/1) or camshaft exhaust solenoid (Y49/3)                                                                                                                | Pay attention to correct seating of cap (5) and sealing ring on cap (5) in the camshaft intake solenoid (Y49/1) or camshaft exhaust solenoid (Y49/3). |                                                                          |
| 12                 | Plug in plug (2) at camshaft intake solenoid (Y49/1) and camshaft exhaust solenoid (Y49/3)                                                                                                                                             |                                                                                                                                                       |                                                                          |
| 13                 | Install exhaust gas recirculation valve                                                                                                                                                                                                | Engine 271.942                                                                                                                                        | AR14.20-P-7662D                                                          |
| 14                 | Install intake air channel (1) upstream of air filter housing                                                                                                                                                                          |                                                                                                                                                       |                                                                          |
| 15<br><b>► A D</b> | Read out fault memory Connect STAR DIAGNOSIS and read out fault memory                                                                                                                                                                 | STAR DIAGNOSIS diagnosis system                                                                                                                       | *WH58.30-Z-1048-13A<br>AD00.00-P-2000-04A                                |
| <b>⚠ Danger!</b>   | Risk of accident caused by vehicle starting off by itself when engine is running. Risk of injury caused by contusions and burns during starting procedure or when working near the running engine  Check for leaks with engine running | Secure vehicle to prevent it from moving by itself. Wear closed and snug-fitting work clothes. Do not grasp hot or rotating parts.                    | AS00.00-Z-0005-01A                                                       |
| 17                 | Install cover above camshaft intake solenoid (Y49/1) and camshaft exhaust solenoid (Y49/3)                                                                                                                                             | Engines 271.921/ 940/ 941/ 946/ 948/ 955/<br>956                                                                                                      |                                                                          |
| 18                 | Close engine hood                                                                                                                                                                                                                      | Model 171.4<br>Model 203<br>Model 209<br>Model 211                                                                                                    | AR88.40-P-1000V<br>AR88.40-P-1000P<br>AR88.40-P-1000Q<br>AR88.40-P-1000T |