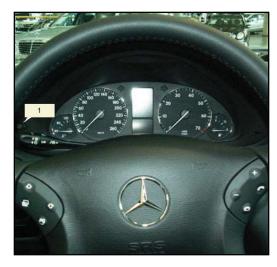

## **Reset Service Indicator**

- 1. Insert key into ignition, switch to position "1".
- 2. Press buttons or repeatedly until the mileage is displayed within the Multifunction display.
- 3. Press cluster illumination button (1) 3 times in short succession. The battery voltage will be displayed and an audible signal will sound.
- 4. Turn key in ignition to position "2"
- 5. Press the up 4 buttons until the service menu appears.
- 6. Press cluster illumination button (1) once. The Oil Type menu is displayed.
- 7. Use the + and buttons to select the oil used for the service.
- 8. Press the up / buttons to confirm. The display will show: "Reset Oil Confirmation. Push R-Button for 3 seconds".
- 9. Press and hold the cluster illumination button (1) for 3 seconds. The message "Service confirmed" is displayed.