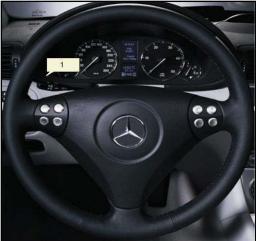

## **Reset Service Indicator**

- 1. Insert key into ignition, switch to position "1".
- 2. Press buttons or repeatedly until the mileage is displayed within the Multifunction display.
- 3. Press cluster illumination button (1) 3 times in short succession. The battery voltage will be displayed and an audible signal will sound.
- 4. Turn key in ignition to position "2"
- 5. Press the up 4 buttons until the service menu appears.
- 6. Press cluster illumination button (1) once. The Oil Type menu is displayed.
- 7. Use the + and buttons to select the oil used for the service.
- 8. Press the up / buttons to confirm. The display will show: "Reset Oil Confirmation. Push R-Button for 3 seconds".
- 9. Press and hold the cluster illumination button (1) for 3 seconds. The message "Service confirmed" is displayed.