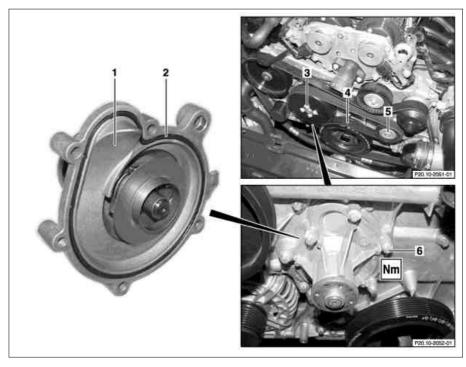

## Shown on model 209 with engine 271

- 1 Circulation pump
- 2 Gasket
- 3 Bolt, belt pulley
- 4 Poly-V belt
- 5 Tensioner pulley
- 6 Bolts of coolant pump

P20.10-2050-06

| XX        | Remove/install                                                                                                                                        |                                                                                                                                                                                                                                              |                     |
|-----------|-------------------------------------------------------------------------------------------------------------------------------------------------------|----------------------------------------------------------------------------------------------------------------------------------------------------------------------------------------------------------------------------------------------|---------------------|
| ⚠ Danger! | <b>Risk of injury</b> to skin and eyes caused by scalding from contact with hot coolant spray. <b>Risk of poisoning</b> caused by swallowing coolant. | Do not open cooling system unless coolant<br>temperature is below 90 °C. Open cap slowly<br>and release the pressure. Do not pour<br>coolant into beverage containers.<br>Wear protective gloves, protective clothing<br>and safety glasses. | AS20.00-Z-0001-01A  |
| 1         | Drain coolant at radiator and at crankcase                                                                                                            | Model 203, 209                                                                                                                                                                                                                               | AR20.00-P-1142PR    |
|           |                                                                                                                                                       | Model 211                                                                                                                                                                                                                                    | AR20.00-P-1142T     |
|           | Notes on coolant                                                                                                                                      |                                                                                                                                                                                                                                              | AH20.00-N-2080-01A  |
| i         | Notes on coolant level                                                                                                                                |                                                                                                                                                                                                                                              | AH20.00-P-1142-01P  |
| 2         | Open engine hood                                                                                                                                      | Model 203                                                                                                                                                                                                                                    | AR88.40-P-1000P     |
|           |                                                                                                                                                       | Model 209                                                                                                                                                                                                                                    | AR88.40-P-1000Q     |
|           |                                                                                                                                                       | Model 211                                                                                                                                                                                                                                    | AR88.40-P-1000T     |
| 3         | Remove intake air manifold from air filter                                                                                                            |                                                                                                                                                                                                                                              |                     |
| 4         | Remove wideband silencer                                                                                                                              |                                                                                                                                                                                                                                              | AR09.41-P-6825T     |
| 5         | Loosen bolts (3) for belt pulley on coolant pump (1)                                                                                                  | <b>i</b> Installation: Tighten bolts (3) in a diagonally opposite sequence.                                                                                                                                                                  | *BA20.10-P-1001-01I |
| 6         | Slacken poly-V belt (4) on base drive                                                                                                                 | i For this step swivel Torx recess<br>clearance next to tensioning pulley (5) anti-<br>clockwise, see: ↓<br>Remove/install poly-V belt                                                                                                       | AR13.22-P-1202QK    |
| 7         | Remove belt pulley of coolant pump (1)                                                                                                                |                                                                                                                                                                                                                                              |                     |
| 8         | Remove bolts (6) of coolant pump (1)                                                                                                                  | Nm                                                                                                                                                                                                                                           | *BA20.10-P-1002-01I |
| 9         | Remove coolant pump (1) from timing case cover                                                                                                        | Installation: Clean sealing surfaces of coolant pump and timing case cover with a clean rag otherwise leakage can occur. Replace gasket (2) of coolant pump.                                                                                 |                     |