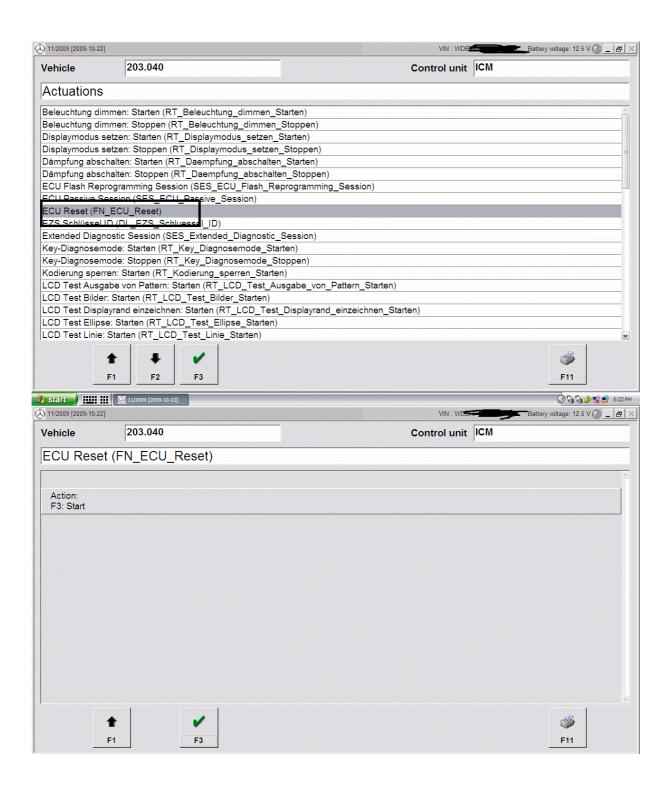

After you hit F3 it will carry on the coding process (hit "F1" to go back) so we can reset the ECU so coding can take effect.