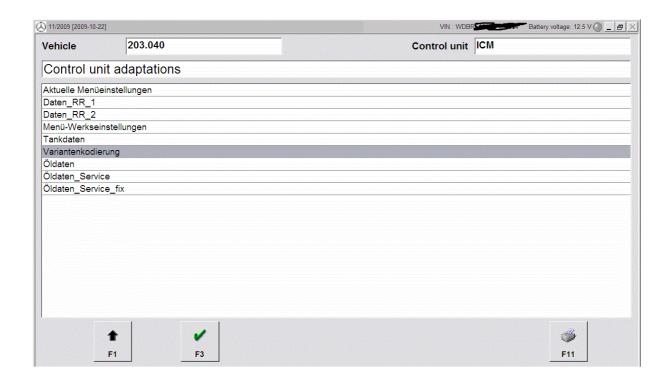

## Click and select "aktivieren" and hit "F3"

| Zuheizer                                                                   | passiv                                      |
|----------------------------------------------------------------------------|---------------------------------------------|
| CHECK-ENGINE-Displaywam.                                                   | passiv                                      |
| Reifendrucküberwachung                                                     | passiv                                      |
| VGL-Lampe                                                                  | passiv                                      |
| VGL-Displaywarnung                                                         | passiv                                      |
| CHECK-ENGINE-Lampe                                                         | aktiv                                       |
| Abbruch Schlüsselwarnung                                                   | nach 30s                                    |
| Bremsbelagwarnung                                                          | GELB                                        |
| Russpartikelfiltermeldungen                                                | aus                                         |
| Datenfunk                                                                  | aus                                         |
| Tacho-Kennlinie                                                            | #2                                          |
| K-Zahl                                                                     | #2                                          |
| Tachokennlinie                                                             | symmetrisch                                 |
| gesamt km Reset                                                            | 0 km                                        |
| Verteilergetriebe                                                          | nicht vorhanden                             |
| Darstellung Geschwindigkeitswarnung                                        | KID/II                                      |
| Tankinfo in Reichweitenbild                                                | aktivieren                                  |
| Menue RR Reichweite/Tankinfo                                               | акцунетен                                   |
| Armada-Signale vom SAM                                                     | nicht vorhanden                             |
| Bild Unterspannung                                                         | deaktivieren                                |
| Wegstreckeneinheit für Tachrücksetzung, alt:<br>Wegstreckenberech. für WIA | km                                          |
| Text Spiegelblinkerwarnung                                                 | Blinker Spiegel                             |
| Verbrauchsanzeige km                                                       | l/100km                                     |
| Verbrauchsanzeige mi                                                       | mi/US gal                                   |
| Ölstandanzeige AMG                                                         | aktivieren                                  |
| Fernlicht erlaubt                                                          | aktivieren                                  |
| Veireinheiltichte Ganganzeige                                              | aus                                         |
| Reiserechner Anzeige bei Reserve mit                                       | Werten                                      |
| KI/Summerausgabe                                                           | KI ist programmiert / Summerausgabe möglich |
| Einheit DTR-Skala                                                          | Feet                                        |
| Englisch                                                                   | US                                          |
| Tankdeckelinfo                                                             | auswerten                                   |
| GWSZ Vorstellung                                                           | möglich                                     |
| Tankracanawarning                                                          | paccing                                     |