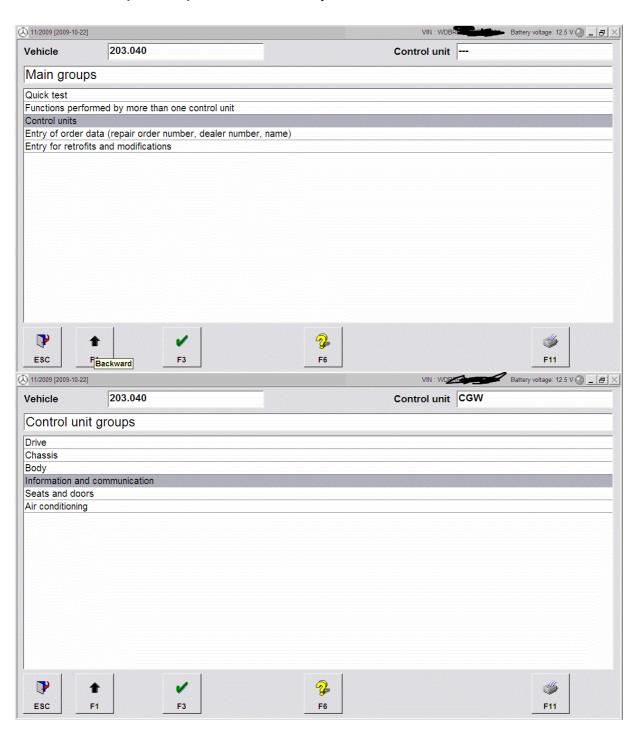

## Gas Tank Mod (Gallons) \*\*\*Need Developer Mode\*\*\*









## Click and select "aktivieren" and hit "F3"

| Zuheizer                                                                   | passiv                                      |
|----------------------------------------------------------------------------|---------------------------------------------|
| CHECK-ENGINE-Displaywam.                                                   | passiv                                      |
| Reifendrucküberwachung                                                     | passiv                                      |
| VGL-Lampe                                                                  | passiv                                      |
| VGL-Displaywarnung                                                         | passiv