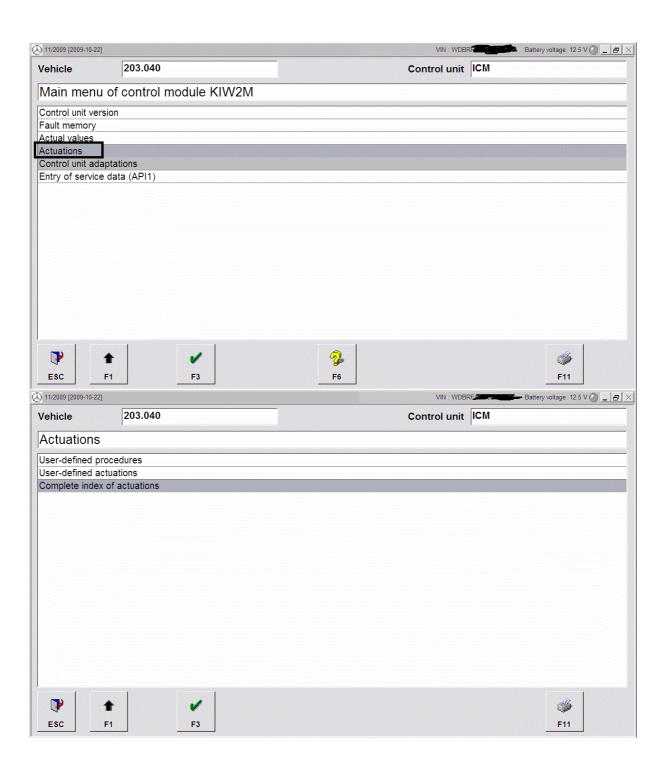

KI ist programmiert / Summerausgabe möglich |
| Einheit DTR-Skala                                                          | Feet                                        |
| Englisch                                                                   | US                                          |
| Tankdeckelinfo                                                             | auswerten                                   |
| GWSZ Vorstellung                                                           | möglich                                     |
| Tankracanawarning                                                          | paccing                                     |

After you hit F3 it will carry on the coding process (hit "F1" to go back) so we can reset the ECU so coding can take effect.