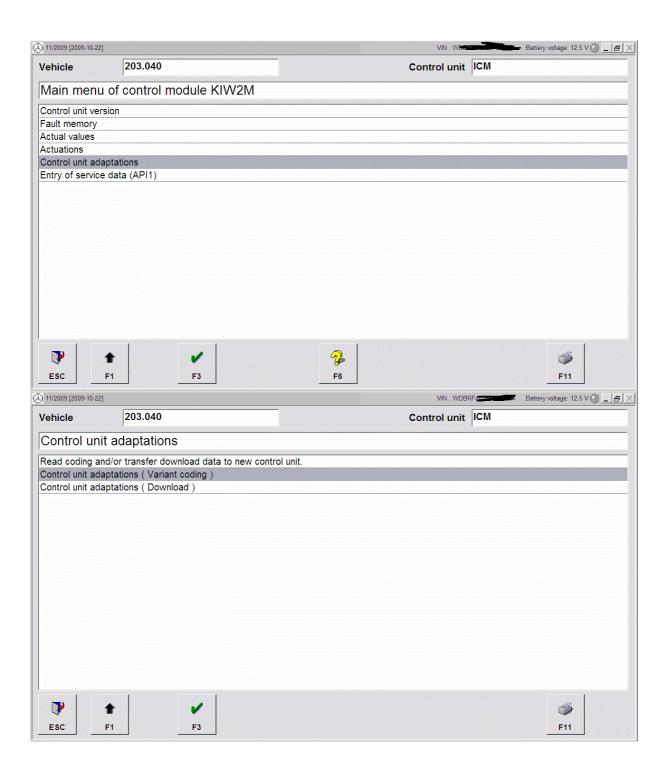

## Gas Tank Mod (Gallons) \*\*\*Need Developer Mode\*\*\*

After you hit F3 it will carry on the coding process (hit "F1" to go back) so we can reset the ECU so coding can take effect.