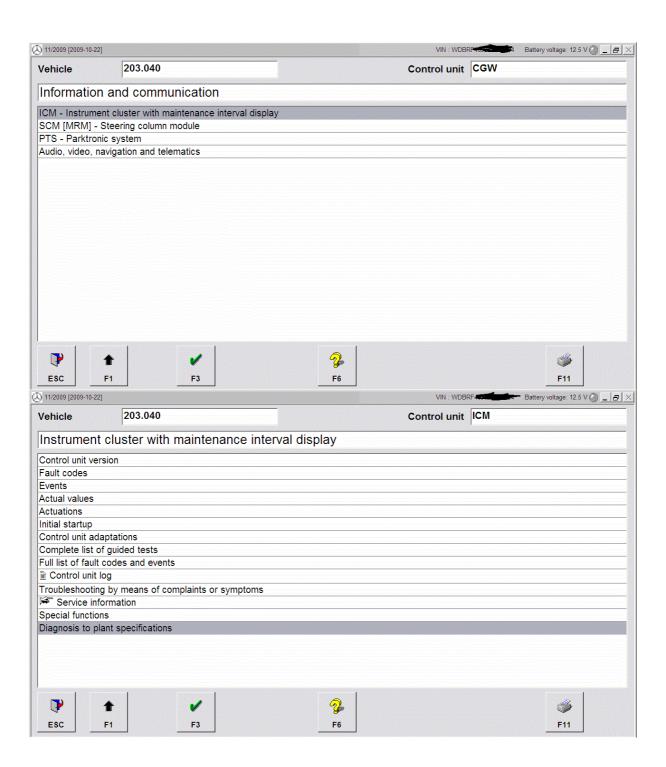

## Gas Tank Mod (Gallons) \*\*\*Need Developer Mode\*\*\*









## Click and select "aktivieren" and hit "F3"

| Zuheizer                                                                   | passiv                                      |
|----------------------------------------------------------------------------|---------------------------------------------|
| CHECK-ENGINE-Displaywam.                                                   | passiv                                      |
| Reifendrucküberwachung                                                     | passiv                                      |
| VGL-Lampe                                                                  | passiv                                      |
| VGL-Displaywarnung                                                         | passiv