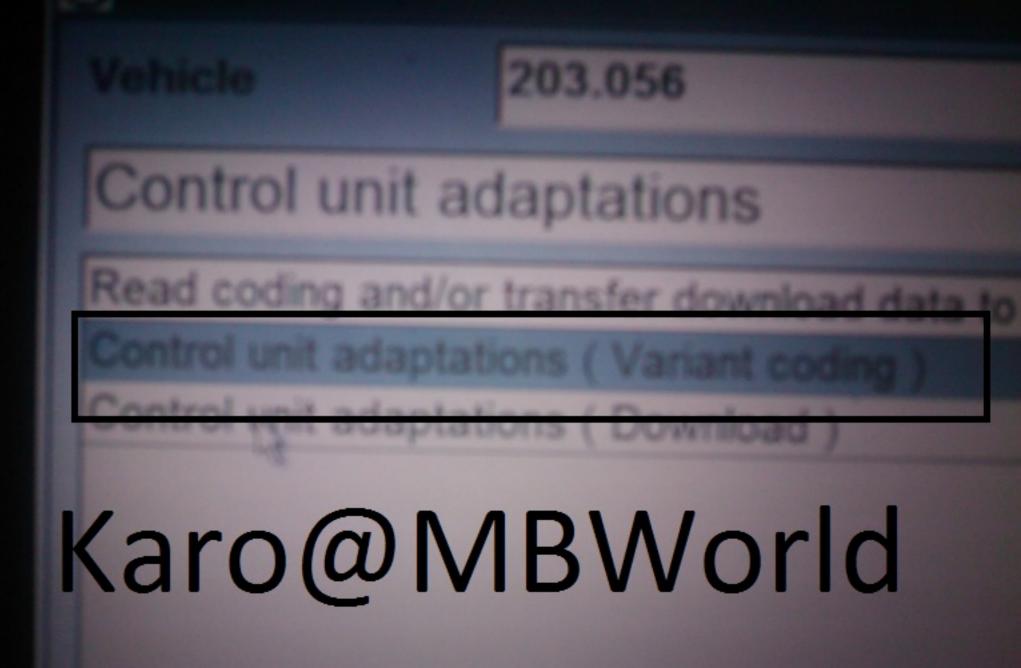

### ME 9.7 - Motor electronics 9.7 Control unit version Fault codes Event memory Function chain tests (Readiness-Codes) Fault path tests performed Actual values Karo@MBWorld Control unit adaptations Complete list of guided tests Full list of fault codes and events Control unit log Service information plashaating by magne of a Development data

### Main menu of control module ME97

Control unit version

Fault memory

Actual values

Astuntion

**Control unit adaptations** 

Entry of service data (APIT)