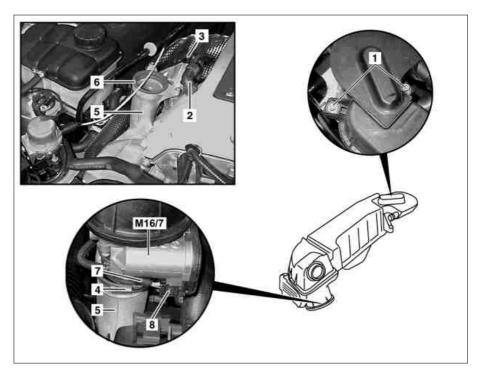

AR09.50-P-8842PK Remove/install air recirculation flap actuator with resonance unit 21.1.08

**ENGINE** 111.955 in MODEL 203.045 /245 /745

**ENGINE** 111.981 in MODEL 203.747

1 Bolts Vent line (cylinder head cover → resonance unit) 2

Vent line (engine block → resonance unit) 3

Hose clamp 4

Compressor intake and 5 pressure connection

6 Sealing ring Connector hose 8 Electrical connector

M16/7 Air recirculation flap actuator

P09.50-2018-06

| XX | Remove/install                                                                                                                                 |                                                                                                                                          |                  |
|----|------------------------------------------------------------------------------------------------------------------------------------------------|------------------------------------------------------------------------------------------------------------------------------------------|------------------|
| 1  | Remove bolt (1)                                                                                                                                |                                                                                                                                          |                  |
| 2  | Disconnect vent lines (2, 3)                                                                                                                   | i Installation: Inspect vent lines, install new lines if necessary.                                                                      |                  |
| 3  | Remove air filter housing                                                                                                                      | i Remove air filter housing only if the hose clamp (4) is not accessible with the air filter housing installed.                          | AR09.10-P-1150PK |
| 4  | Loosen hose clamp (4)                                                                                                                          | i Installation: Check hose clamp (4), replace if necessary.                                                                              |                  |
| 5  | Pull air recirculation flap actuator (M16/7) away from the intake and pressure connection (5) until the electrical connector (8) is accessible |                                                                                                                                          |                  |
| 6  | Unplug electrical connector (8) on air recirculation flap actuator (M16/7)                                                                     |                                                                                                                                          |                  |
| 7  | Remove air recirculation flap actuator (M16/7) with resonance unit                                                                             | i Seal openings of intake and pressure connection (5). i Installation: Check seal ring (6) and connector hose (7) of intake and pressure |                  |
|    |                                                                                                                                                | connection (5) and replace if necessary.                                                                                                 |                  |
| 8  | Install in the reverse order                                                                                                                   |                                                                                                                                          |                  |