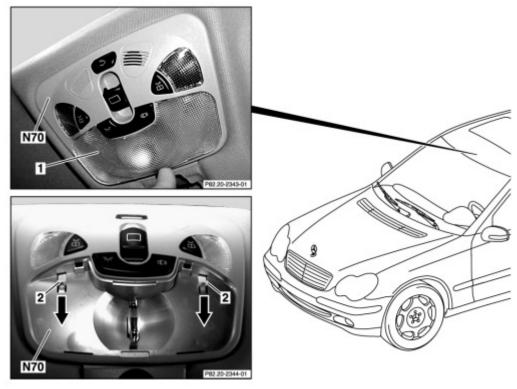

## Illustrated on model 203.0

1 Lens 2 Release N70 Overhead control panel control module

P82.20-2342-06

AR82.20-P-1000P

| XX         | Removing, installing                                                                                                                                                                                                      |                                                                                                                                                                              |                    |
|------------|---------------------------------------------------------------------------------------------------------------------------------------------------------------------------------------------------------------------------|------------------------------------------------------------------------------------------------------------------------------------------------------------------------------|--------------------|
| ⚠ Danger!  | Risk of explosion from gas. Risk of poisoning and caustic burns from swallowing battery electrolyte. Injury hazard and danger of burning skin and eyes when handling battery acid or handling damaged lead-acid batteries | No fire, sparks, naked flames or smoking. Wear acid protection gloves, clothes and goggles. Pour battery electrolyte only into suitable and appropriately marked containers. | AS54.10-Z-0001-01A |
| 1          | Disconnect ground cable of battery                                                                                                                                                                                        |                                                                                                                                                                              | AR54.10-P-0003P    |
| <b>(b)</b> | Notes on battery                                                                                                                                                                                                          | All models                                                                                                                                                                   | AH54.10-P-0001-01A |
| 2          | Pry lens (1) off of overhead control panel control module (N70)                                                                                                                                                           | Danger of breaking headliner and overhead control panel control module (N70)                                                                                                 |                    |
|            |                                                                                                                                                                                                                           | Assembly wedge                                                                                                                                                               | 110 589 03 59 00   |
| 3          | Actuate releases (2) of overhead control panel control module (N70)                                                                                                                                                       | i Observe direction of arrow.                                                                                                                                                |                    |
| 4          | Remove overhead control panel control module (N70)                                                                                                                                                                        | i From front guide.                                                                                                                                                          |                    |
| 5          | Disconnect connectors from overhead control panel control module (N70)                                                                                                                                                    |                                                                                                                                                                              |                    |
| 6          | Install in the reverse order                                                                                                                                                                                              |                                                                                                                                                                              |                    |
| 7          | Connect STAR DIAGNOSIS, read out DTC memory                                                                                                                                                                               |                                                                                                                                                                              |                    |
| F AD       |                                                                                                                                                                                                                           |                                                                                                                                                                              | AD00.00-P-2000-04A |