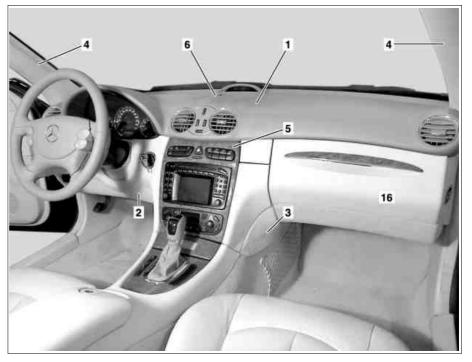

## MODEL 209

- 1 Instrument panel
- 2 Instrument panel bottom section on driver's side
- 3 Instrument panel bottom section on passenger side
- 4 A-pillar paneling
- 5 Cover on center console
- 6 Center nozzle cover
- 16 Glove compartment

## **Modification notes**

| 21.1.04 | Disconnect/connect/remove ground line from battery |  |
|---------|----------------------------------------------------|--|

| XX  | Remove/Install                                                                           |                         |                    |
|-----|------------------------------------------------------------------------------------------|-------------------------|--------------------|
| (1) | Notes on self-locking nuts and bolts                                                     | All models              | AH00.00-N-0001-01A |
| 1   | Completely pull out adjustable steering column and move downward.                        |                         |                    |
| 2   | Remove fuse box on driver-side interior compartment                                      |                         | AR54.15-P-1310Q    |
| 3   | Remove instrument panel bottom section on driver's side (2)                              |                         | AR68.10-P-1505Q    |
| 4   | Remove instrument panel bottom section on passenger side (3) with glove compartment (16) |                         | AR68.10-P-1508Q    |
| 5   | Remove paneling from A-pillar (4) on left and right                                      |                         | AR68.30-P-4050Q    |
| 6.1 | Remove cover at center console (5)                                                       | Model 209 up to 31.5.04 | AR68.20-P-2350Q    |
| 7.1 | Remove upper control panel control unit.                                                 | Model 209 as of 1.6.04  | AR54.21-P-1262Q    |
| 7.2 | Remove control and operating unit                                                        | Model 209 as of 1.6.04  | AR83.40-P-6350QA   |
| 8   | Remove center cockpit speaker with center nozzle cover (6) from instrument panel (1)     |                         | AR82.62-P-7833Q    |
| 9   | Unscrew bolts (7) from center console reinforcement (8)                                  |                         |                    |
| 10  | Unclip instrument panel cover (1) and unscrew bolt (9) beneath                           | S Long wedge            | *115589035900      |
| 11  | Unclip cover at bottom from steering wheel                                               |                         |                    |
| 12  | Unscrew bolts (10) from strut (11)                                                       |                         |                    |