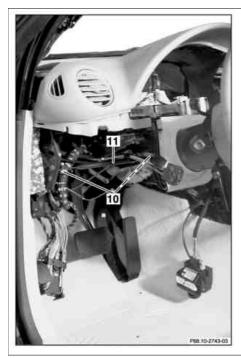

## **Modification notes**

| 21.1.04 | Disconnect/connect/remove ground line from battery |  |
|---------|----------------------------------------------------|--|

| XX  | Remove/Install                                                                           |                         |                    |
|-----|------------------------------------------------------------------------------------------|-------------------------|--------------------|
| (1) | Notes on self-locking nuts and bolts                                                     | All models              | AH00.00-N-0001-01A |
| 1   | Completely pull out adjustable steering column and move downward.                        |                         |                    |
| 2   | Remove fuse box on driver-side interior compartment                                      |                         | AR54.15-P-1310Q    |
| 3   | Remove instrument panel bottom section on driver's side (2)                              |                         | AR68.10-P-1505Q    |
| 4   | Remove instrument panel bottom section on passenger side (3) with glove compartment (16) |                         | AR68.10-P-1508Q    |
| 5   | Remove paneling from A-pillar (4) on left and right                                      |                         | AR68.30-P-4050Q    |
| 6.1 | Remove cover at center console (5)                                                       | Model 209 up to 31.5.04 | AR68.20-P-2350Q    |
| 7.1 | Remove upper control panel control unit.                                                 | Model 209 as of 1.6.04  | AR54.21-P-1262Q    |
| 7.2 | Remove control and operating unit                                                        | Model 209 as of 1.6.04  | AR83.40-P-6350QA   |
| 8   | Remove center cockpit speaker with center nozzle cover (6) from instrument panel (1)     |                         | AR82.62-P-7833Q    |
| 9   | Unscrew bolts (7) from center console reinforcement (8)                                  |                         |                    |
| 10  | Unclip instrument panel cover (1) and unscrew bolt (9) beneath                           | S Long wedge            | *115589035900      |
| 11  | Unclip cover at bottom from steering wheel                                               |                         |                    |
| 12  | Unscrew bolts (10) from strut (11)                                                       |                         |                    |

| 10        | 11. (40)                                                                                                                                         |                                                                                                                                                                                                                                                                        |                     |
|-----------|--------------------------------------------------------------------------------------------------------------------------------------------------|------------------------------------------------------------------------------------------------------------------------------------------------------------------------------------------------------------------------------------------------------------------------|---------------------|
| 13        | Unscrew bolts (12) from steering column paneling                                                                                                 | Steering column paneling is fastened with 4 bolts (12).                                                                                                                                                                                                                |                     |
| 14        | Unscrew bolts (14) at top of steering column and bolt (13) at bottom of steering column                                                          | i Installation: Position bolts (13, 14) and tighten bolts (14) first                                                                                                                                                                                                   |                     |
| 15        | Unscrew bolts (17) at bottom on instrument panel (1)                                                                                             |                                                                                                                                                                                                                                                                        |                     |
| 16        | Remove bolts (15)                                                                                                                                | Nm Bolt of front passenger airbag unit to instrument panel mounting                                                                                                                                                                                                    | *BA91.60-P-1004-01A |
| ⚠ Danger! | <b>Risk of injury.</b> Injuries may result when performing testing or repair work on airbag or emergency tensioning retractor units.             | Store airbag units with deployment side facing up; do not expose to temperatures greater than 100 °C. When working on these units, disconnect the power supply.                                                                                                        | AS91.00-Z-0001-01A  |
| 17        | Disconnect electrical connectors from electrical connectors at front passenger airbag squib 1 (R12/4) and front passenger airbag squib 2 (R12/5) | i Acquisition, transportation, storage, testing and assembly work should only be performed or supervised by properly trained personnel.                                                                                                                                |                     |
| 18        | Remove instrument panel (1) through passenger door opening                                                                                       | i Helper required i Installation: Route lines for center cockpit speaker through opening in upper center nozzle. On vehicles with Parktronic system (PTS) code 220, guide lines for center instrument panel PTS warning system through opening in upper center nozzle. |                     |
| 19        | Install in the reverse order                                                                                                                     |                                                                                                                                                                                                                                                                        |                     |
| 20        | Perform function check                                                                                                                           |                                                                                                                                                                                                                                                                        |                     |