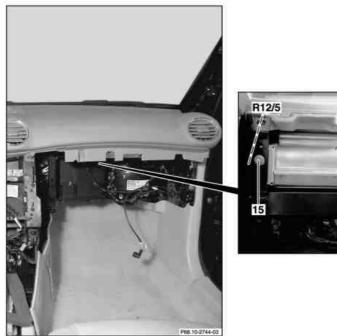

10 Bolts11 Strut

17 Bolts

15 Bolts

R12/4 Front passenger airbag squib 1 R12/5 Front passenger airbag squib 2

P68.10-3083-01 P68.10-3082-01

| 10        | 11. (40)                                                                                                                                         |                                                                                                                                                                                                                                                                        |                     |
|-----------|--------------------------------------------------------------------------------------------------------------------------------------------------|------------------------------------------------------------------------------------------------------------------------------------------------------------------------------------------------------------------------------------------------------------------------|---------------------|
| 13        | Unscrew bolts (12) from steering column paneling                                                                                                 | Steering column paneling is fastened with 4 bolts (12).                                                                                                                                                                                                                |                     |
| 14        | Unscrew bolts (14) at top of steering column and bolt (13) at bottom of steering column                                                          | i Installation: Position bolts (13, 14) and tighten bolts (14) first                                                                                                                                                                                                   |                     |
| 15        | Unscrew bolts (17) at bottom on instrument panel (1)                                                                                             |                                                                                                                                                                                                                                                                        |                     |
| 16        | Remove bolts (15)                                                                                                                                | Nm Bolt of front passenger airbag unit to instrument panel mounting                                                                                                                                                                                                    | *BA91.60-P-1004-01A |
| ⚠ Danger! | <b>Risk of injury.</b> Injuries may result when performing testing or repair work on airbag or emergency tensioning retractor units.             | Store airbag units with deployment side facing up; do not expose to temperatures greater than 100 °C. When working on these units, disconnect the power supply.                                                                                                        | AS91.00-Z-0001-01A  |
| 17        | Disconnect electrical connectors from electrical connectors at front passenger airbag squib 1 (R12/4) and front passenger airbag squib 2 (R12/5) | i Acquisition, transportation, storage, testing and assembly work should only be performed or supervised by properly trained personnel.                                                                                                                                |                     |
| 18        | Remove instrument panel (1) through passenger door opening                                                                                       | i Helper required i Installation: Route lines for center cockpit speaker through opening in upper center nozzle. On vehicles with Parktronic system (PTS) code 220, guide lines for center instrument panel PTS warning system through opening in upper center nozzle. |                     |
| 19        | Install in the reverse order                                                                                                                     |                                                                                                                                                                                                                                                                        |                     |
| 20        | Perform function check                                                                                                                           |                                                                                                                                                                                                                                                                        |                     |