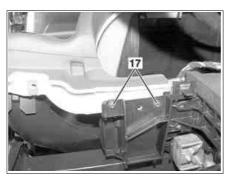

10 Bolts11 Strut

17 Bolts

15 Bolts

R12/4 Front passenger airbag squib 1 R12/5 Front passenger airbag squib 2

P68.10-3083-01 P68.10-3082-01

| 10        | 11. (40)                                                                                                                                         |                                                                                                                                                                                                                                                                        |                     |
|-----------|--------------------------------------------------------------------------------------------------------------------------------------------------|------------------------------------------------------------------------------------------------------------------------------------------------------------------------------------------------------------------------------------------------------------------------|---------------------|
| 13        | Unscrew bolts (12) from steering column paneling                                                                                                 | Steering column paneling is fastened with 4 bolts (12).                                                                                                                                                                                                                |                     |
| 14        | Unscrew bolts (14) at top of steering column and bolt (13) at bottom of steering column                                                          | i Installation: Position bolts (13, 14) and tighten bolts (14) first                                                                                                                                                                                                   |                     |
| 15        | Unscrew bolts (17) at bottom on instrument panel (1)                                                                                             |                                                                                                                                                                                                                                                                        |                     |
| 16        | Remove bolts (15)                                                                                                                                | Nm Bolt of front passenger airbag unit to instrument panel mounting                                                                                                                                                                                                    | *BA91.60-P-1004-01A |
| ⚠ Danger! | <b>Risk of injury.</b> Injuries may result when performing testing or repair work on airbag or emergency tensioning retractor units.             | Store airbag units with deployment side facing up; do not expose to temperatures greater than 100 °C. When working on these units, disconnect the power supply.                                                                                                        | AS91.00-Z-0001-01A  |
| 17        | Disconnect electrical connectors from electrical connectors at front passenger airbag squib 1 (R12/4) and front passenger airbag squib 2 (R12/5) | i Acquisition, transportation, storage, testing and assembly work should only be performed or supervised by properly trained personnel.                                                                                                                                |                     |
| 18        | Remove instrument panel (1) through passenger door opening                                                                                       | i Helper required i Installation: Route lines for center cockpit speaker through opening in upper center nozzle. On vehicles with Parktronic system (PTS) code 220, guide lines for center instrument panel PTS warning system through opening in upper center nozzle. |                     |
| 19        | Install in the reverse order                                                                                                                     |                                                                                                                                                                                                                                                                        |                     |
| 20        | Perform function check                                                                                                                           |                                                                                                                                                                                                                                                                        |                     |