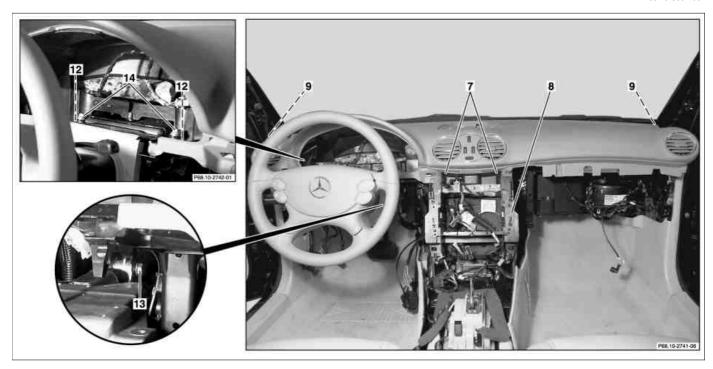

P68.10-3081-06

P68.10-2733-09

7 Bolts8 Cente

Center console reinforcement

9 Bolts12 Bolts

13 Screw 14 Bolts

P68.10-2734-09

R12/4

## **Modification notes**

| 21.1.04 | Disconnect/connect/remove ground line from battery |  |
|---------|----------------------------------------------------|--|

| XX  | Remove/Install                                                                           |                         |                    |
|-----|------------------------------------------------------------------------------------------|-------------------------|--------------------|
| (1) | Notes on self-locking nuts and bolts                                                     | All models              | AH00.00-N-0001-01A |
| 1   | Completely pull out adjustable steering column and move downward.                        |                         |                    |
| 2   | Remove fuse box on driver-side interior compartment                                      |                         | AR54.15-P-1310Q    |
| 3   | Remove instrument panel bottom section on driver's side (2)                              |                         | AR68.10-P-1505Q    |
| 4   | Remove instrument panel bottom section on passenger side (3) with glove compartment (16) |                         | AR68.10-P-1508Q    |
| 5   | Remove paneling from A-pillar (4) on left and right                                      |                         | AR68.30-P-4050Q    |
| 6.1 | Remove cover at center console (5)                                                       | Model 209 up to 31.5.04 | AR68.20-P-2350Q    |
| 7.1 | Remove upper control panel control unit.                                                 | Model 209 as of 1.6.04  | AR54.21-P-1262Q    |
| 7.2 | Remove control and operating unit                                                        | Model 209 as of 1.6.04  | AR83.40-P-6350QA   |
| 8   | Remove center cockpit speaker with center nozzle cover (6) from instrument panel (1)     |                         | AR82.62-P-7833Q    |
| 9   | Unscrew bolts (7) from center console reinforcement (8)                                  |                         |                    |
| 10  | Unclip instrument panel cover (1) and unscrew bolt (9) beneath                           | S Long wedge            | *115589035900      |
| 11  | Unclip cover at bottom from steering wheel                                               |                         |                    |
| 12  | Unscrew bolts (10) from strut (11)                                                       |                         |                    |

| 10        | 11. (40)                                                                                                                                         |                                                                                                                                                                                                                                                                        |                     |
|-----------|--------------------------------------------------------------------------------------------------------------------------------------------------|------------------------------------------------------------------------------------------------------------------------------------------------------------------------------------------------------------------------------------------------------------------------|---------------------|
| 13        | Unscrew bolts (12) from steering column paneling                                                                                                 | Steering column paneling is fastened with 4 bolts (12).                                                                                                                                                                                                                |                     |
| 14        | Unscrew bolts (14) at top of steering column and bolt (13) at bottom of steering column                                                          | i Installation: Position bolts (13, 14) and tighten bolts (14) first                                                                                                                                                                                                   |                     |
| 15        | Unscrew bolts (17) at bottom on instrument panel (1)                                                                                             |                                                                                                                                                                                                                                                                        |                     |
| 16        | Remove bolts (15)                                                                                                                                | Nm Bolt of front passenger airbag unit to instrument panel mounting                                                                                                                                                                                                    | *BA91.60-P-1004-01A |
| ⚠ Danger! | <b>Risk of injury.</b> Injuries may result when performing testing or repair work on airbag or emergency tensioning retractor units.             | Store airbag units with deployment side facing up; do not expose to temperatures greater than 100 °C. When working on these units, disconnect the power supply.                                                                                                        | AS91.00-Z-0001-01A  |
| 17        | Disconnect electrical connectors from electrical connectors at front passenger airbag squib 1 (R12/4) and front passenger airbag squib 2 (R12/5) | i Acquisition, transportation, storage, testing and assembly work should only be performed or supervised by properly trained personnel.                                                                                                                                |                     |
| 18        | Remove instrument panel (1) through passenger door opening                                                                                       | i Helper required i Installation: Route lines for center cockpit speaker through opening in upper center nozzle. On vehicles with Parktronic system (PTS) code 220, guide lines for center instrument panel PTS warning system through opening in upper center nozzle. |                     |
| 19        | Install in the reverse order                                                                                                                     |                                                                                                                                                                                                                                                                        |                     |
| 20        | Perform function check                                                                                                                           |                                                                                                                                                                                                                                                                        |                     |