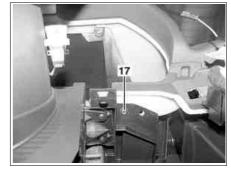

10 Bolts11 Strut

17 Bolts

15 Bolts

R12/4 Front passenger airbag squib 1 R12/5 Front passenger airbag squib 2

P68.10-3083-01 P68.10-3082-01

| 10        | 11. (40)                                                                                                                                         |                                                                                                                                                                                                                                                                        |                     |
|-----------|--------------------------------------------------------------------------------------------------------------------------------------------------|------------------------------------------------------------------------------------------------------------------------------------------------------------------------------------------------------------------------------------------------------------------------|---------------------|
| 13        | Unscrew bolts (12) from steering column paneling                                                                                                 | Steering column paneling is fastened with 4 bolts (12).                                                                                                                                                                                                                |                     |
| 14        | Unscrew bolts (14) at top of steering column and bolt (13) at bottom of steering column                                                          | i Installation: Position bolts (13, 14) and tighten bolts (14) first                                                                                                                                                                                                   |                     |
| 15        | Unscrew bolts (17) at bottom on instrument panel (1)                                                                                             |                                                                                                                                                                                                                                                                        |                     |
| 16        | Remove bolts (15)                                                                                                                                | Nm Bolt of front passenger airbag unit to instrument panel mounting                                                                                                                                                                                                    | *BA91.60-P-1004-01A |
| ⚠ Danger! | <b>Risk of injury.</b> Injuries may result when performing testing or repair work on airbag or emergency tensioning retractor units.             | Store airbag units with deployment side facing up; do not expose to temperatures greater than 100 °C. When working on these units, disconnect the power supply.                                                                                                        | AS91.00-Z-0001-01A  |
| 17        | Disconnect electrical connectors from electrical connectors at front passenger airbag squib 1 (R12/4) and front passenger airbag squib 2 (R12/5) | i Acquisition, transportation, storage, testing and assembly work should only be performed or supervised by properly trained personnel.                                                                                                                                |                     |
| 18        | Remove instrument panel (1) through passenger door opening                                                                                       | i Helper required i Installation: Route lines for center cockpit speaker through opening in upper center nozzle. On vehicles with Parktronic system (PTS) code 220, guide lines for center instrument panel PTS warning system through opening in upper center nozzle. |                     |
| 19        | Install in the reverse order                                                                                                                     |                                                                                                                                                                                                                                                                        |                     |
| 20        | Perform function check                                                                                                                           |                                                                                                                                                                                                                                                                        |                     |