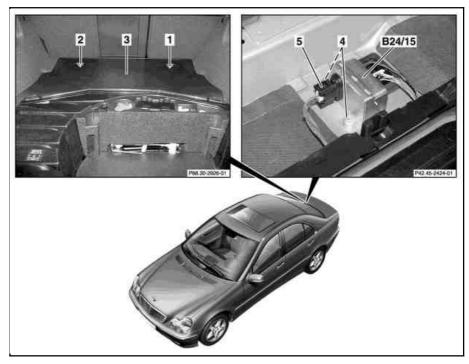

## Shown on model 203

- 1 Screw
- 2 Anchoring lug
- 3 Cover behind rear seat
- 4 Nuts
- 5 Electrical connector

*B24/15* Rotational speed and lateral acceleration sensor

P42.45-2423-06

| XX | Remove/Install                                           |                                                                                                                                     |                     |
|----|----------------------------------------------------------|-------------------------------------------------------------------------------------------------------------------------------------|---------------------|
| 1  | Remove trunk floor trim panel                            |                                                                                                                                     |                     |
| 2  | Unscrew screws (1)                                       | ⊥ On left and right.<br>™ Screw for anchoring lug at front in trunk.                                                                | *BA68.50-P-1002-03A |
| 3  | Remove lashing eye (2)                                   | i On left and right.                                                                                                                |                     |
| 4  | Remove cover behind rear seat (3)                        |                                                                                                                                     |                     |
| 5  | Unscrew nuts (4)                                         | M Nut, yaw rate and lateral acceleration sensor to floor panel                                                                      | *BA42.45-P-1001-01E |
| 6  | Remove yaw rate and lateral acceleration sensor (B24/15) | <b>i</b> Note correct installation positions.<br>The yaw rate and lateral acceleration sensor<br>(B24/15) is susceptible to shocks. |                     |
| 7  | Disconnect plug and socket connection (5)                |                                                                                                                                     |                     |
| 8  | Install in the reverse order                             |                                                                                                                                     |                     |