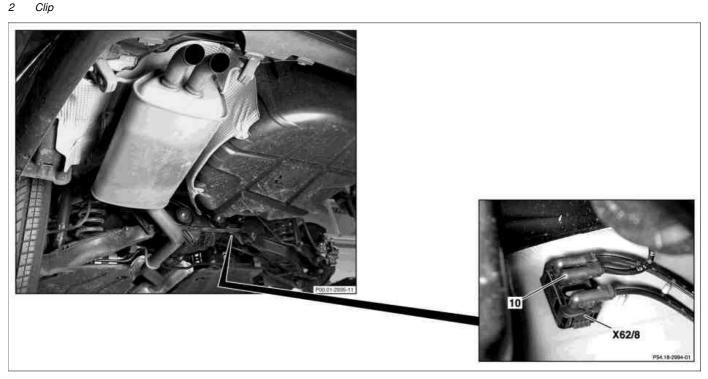

10 Plug position B

X62/8 Rear axle multiple circuit junction connector

| X | Removing, installing                       |                                                                                |
|---|--------------------------------------------|--------------------------------------------------------------------------------|
| 1 | Press out clip (2)                         | i Press clip (2) out of rear axle headlamp range adjustment sensor (A51).      |
| 2 | Unplug connector (3)                       |                                                                                |
| 3 | Unclip bracket (4)                         |                                                                                |
| 4 | Unplug connector from plug position B (10) | i In the housing of the rear axle multiple circuit junction connector (X62/8). |