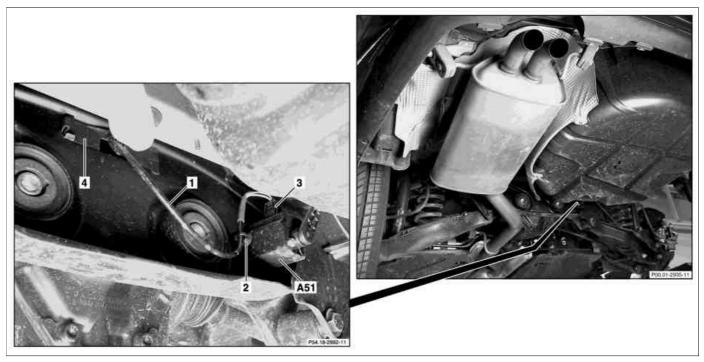

## MODEL 203 with CODE (612b) Xenon headlamp unit

P54.18-2993-09

- 1 Rear axle headlamp range adjustment sensor wiring harness
- 3 Connector4 Bracket

A51 Rear axle sensor (headlamp range adjustment)

P54.18-2995-09

10 Plug position B

X62/8 Rear axle multiple circuit junction connector

| X | Removing, installing                       |                                                                                |
|---|--------------------------------------------|--------------------------------------------------------------------------------|
| 1 | Press out clip (2)                         | i Press clip (2) out of rear axle headlamp range adjustment sensor (A51).      |
| 2 | Unplug connector (3)                       |                                                                                |
| 3 | Unclip bracket (4)                         |                                                                                |
| 4 | Unplug connector from plug position B (10) | i In the housing of the rear axle multiple circuit junction connector (X62/8). |