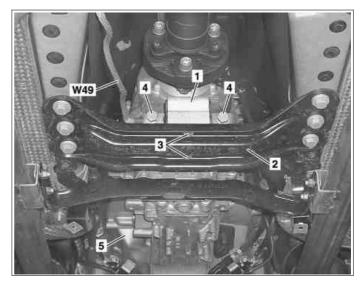

- 1 Rear engine mount
- 2 Engine crossmember
- 3 Bolt
- 4 Bolt
- 5 Transmission

W49 Ground (transmission)

P22.10-2232-11

| <u> </u> | Remove/install                                                                     |                                                                                                                                                           |                     |
|----------|------------------------------------------------------------------------------------|-----------------------------------------------------------------------------------------------------------------------------------------------------------|---------------------|
|          | Notes on self-locking nuts and bolts                                               |                                                                                                                                                           | AH00.00-N-0001-01A  |
| 1        | Raise vehicle with vehicle lift                                                    |                                                                                                                                                           | AR00.60-P-1000P     |
| 2        | Remove rear section of lower engine<br>compartment paneling                        |                                                                                                                                                           | AR61.20-P-1105P     |
| 3        | Detach rear engine mount (1) from engine crossmember (2) by unscrewing bolts (3)   | Model 203                                                                                                                                                 | *BA22.10-P-1005-01S |
|          |                                                                                    | Model 209                                                                                                                                                 | *BA22.10-P-1004-03B |
| 4        | & Raise transmission approx. 10 mm using transmission jack and & transmission plat |                                                                                                                                                           |                     |
|          |                                                                                    | Transmission plate                                                                                                                                        |                     |
| 5        | Detach rear engine mount (1) from transmission (5) by unscrewing bolts (4)         | Model 203                                                                                                                                                 | *BA22.10-P-1004-01S |
|          |                                                                                    | Model 209                                                                                                                                                 | *BA22.10-P-1007-03B |
| 6        | Take out rear engine mount (1)                                                     | ℋ Installation: Observe installation position<br>of rear engine mount (1) and pay attention<br>to correct assembly of the ground<br>(transmission) (W49). |                     |
| 7        | Install in the reverse order                                                       |                                                                                                                                                           |                     |