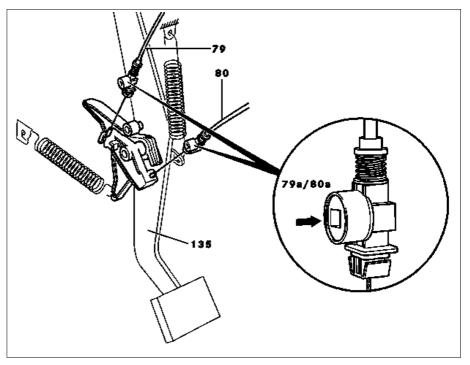

TRANSMISSION 722.620 ## up to 1680, 722.621 ## up to 1976,

722.622

- 79 Wire cable/steering lock
- 79a Adjusting button, wire cable/steering lock
- 80 Wire cable/transmission
- 80a Adjusting button wire cable/ transmission
- 135 Brake pedal

## **Modification notes**

Sequence of work steps revised

15.10.97

| 1 | Adjusting wire cable/transmission Pretension spring on adjusting button (80a)  |                                                                                         |  |
|---|--------------------------------------------------------------------------------|-----------------------------------------------------------------------------------------|--|
| 2 | Turn key in steering lock to position "1"                                      |                                                                                         |  |
| 3 | Operate brake pedal and selector lever in position "D"                         |                                                                                         |  |
| 4 | Depress brake pedal (135) as far as possible and hold down                     |                                                                                         |  |
| 5 | Adjust wire cable/transmission (80) by pressing adjusting button (80a) (arrow) |                                                                                         |  |
|   | Adjusting wire cable/steering lock                                             | i The wire cable/transmission must be installed to adjust the wire cable/steering lock. |  |
| 6 | Pretension spring on adjusting button (79a)                                    |                                                                                         |  |
| 7 | Selector lever in position "P"                                                 |                                                                                         |  |
|   | Turn key in steering lock to position "0"                                      |                                                                                         |  |

Adjust wire cable/steering lock (79) by pressing the adjusting button (79a) (arrow)