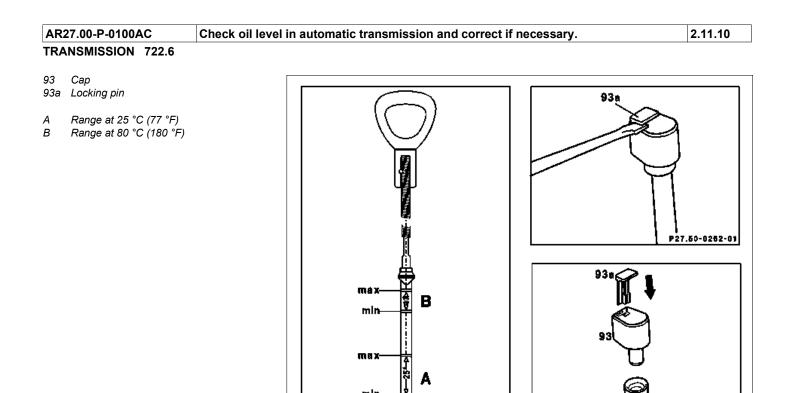

| ⚠ Danger! | Risk of accident caused by vehicle starting<br>off by itself when engine is running. Risk of<br>injury caused by contusions and burns during<br>starting procedure or when working near the<br>engine as it is running | Secure vehicle to prevent it from moving by<br>itself.<br>Wear closed and snug-fitting work clothes.<br>Do not touch hot or rotating parts.               | AS00.00-Z-0005-01A |
|-----------|------------------------------------------------------------------------------------------------------------------------------------------------------------------------------------------------------------------------|-----------------------------------------------------------------------------------------------------------------------------------------------------------|--------------------|
| •         | The vehicle <b>must</b> be positioned horizontally<br>on its wheels, otherwise measurement errors<br>will occur.                                                                                                       |                                                                                                                                                           |                    |
| i         | Check and pour in transmission oil when cold (approx. 25 °C)                                                                                                                                                           |                                                                                                                                                           |                    |
| 1         | Remove engine cover.                                                                                                                                                                                                   | Only if required                                                                                                                                          |                    |
| 2         | Remove locking pin (93a) and take plug (93) off oil filler pipe                                                                                                                                                        | <b>i</b> To do so, break off the plate of the locking pin (93a) using a suitable tool and remove the pin remaining in the cap (93) by pressing downwards. |                    |

| 3  | Fill with transmission oil                                                                                                                                                | After a complete refill and after changing the transmission oil, pour in approx. 5 liters of transmission oil before starting the engine. |                                                       |
|----|---------------------------------------------------------------------------------------------------------------------------------------------------------------------------|-------------------------------------------------------------------------------------------------------------------------------------------|-------------------------------------------------------|
|    |                                                                                                                                                                           | <ul> <li>Insufficient and excessive quantities of oil can result in malfunctions and transmission damage.</li> <li>S</li> </ul>           | *BF27.00-P-1001-01C<br>*126589126300<br>*140589496300 |
| 4  | Start engine and allow it to idle briefly in gear range "P"                                                                                                               |                                                                                                                                           |                                                       |
| 5  | Fill with remaining quantity of transmission oil                                                                                                                          | Only with complete refill                                                                                                                 | *BF27.00-P-1001-01C                                   |
| 6  | Actuate service brake and briefly shift through<br>gear ranges several times with vehicle<br>stationary and engine running at idle speed,<br>then reengage gear range "P" |                                                                                                                                           |                                                       |
| 7  | Insert oil dipstick all the way into oil filler<br>pipe, pull it out again and read off<br>transmission oil level                                                         | <b>i</b> When cold, the transmission oil level must be between the "min" and "max" marking in the range (A).                              | *140589152100                                         |
| 8  | Correct transmission oil level                                                                                                                                            | If necessary<br>Insufficient and excessive quantities of oil<br>can result in malfunctions and transmission<br>damage.<br>S               | *210589007100                                         |
|    |                                                                                                                                                                           | <b>A</b><br><b>A</b>                                                                                                                      | *140589496300<br>*126589126300                        |
| 9  | Check transmission oil level again                                                                                                                                        | After pouring in transmission oil.                                                                                                        |                                                       |
| i  | Only perform steps 10 to 14 if shifting problems occur.                                                                                                                   | <b>i</b> Precise checking is only possible at a transmission oil temperature > 80 °C                                                      |                                                       |
| 10 | Connect Star Diagnosis and check<br>transmission oil temperature in gear range "R"<br>or "D"                                                                              | <b>i</b> Operate the service brake when doing so.                                                                                         |                                                       |
| 11 | Start engine and allow it to idle in gear range "P"                                                                                                                       |                                                                                                                                           |                                                       |
| 12 | Insert oil dipstick all the way into oil filler<br>pipe, pull it out again and read off<br>transmission oil level                                                         | <b>i</b> The transmission oil level must be between the "min" and "max" marking in the range (B).                                         | *140589152100                                         |
| 13 | Correct transmission oil level                                                                                                                                            | If necessary<br>Insufficient and excessive quantities of oil<br>can result in malfunctions and transmission<br>damage.<br>S<br>S          | *210589007100<br>*140589496300                        |
|    |                                                                                                                                                                           | 8                                                                                                                                         | *126589126300                                         |
| 14 | Check transmission oil level again                                                                                                                                        | After pouring in transmission oil.                                                                                                        |                                                       |
| 15 | Mount cap (93) on oil filler pipe and press in<br>new locking pin (93a) until it latches                                                                                  |                                                                                                                                           |                                                       |
| 16 | Perform engine test run and, with engine<br>running, check transmission for leaks and that<br>it is functioning correctly                                                 |                                                                                                                                           |                                                       |