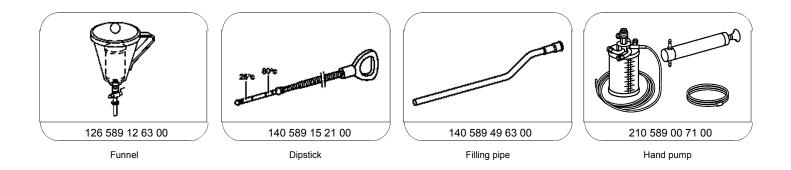

| 3  | Fill with transmission oil                                                                                                                                                | After a complete refill and after changing the transmission oil, pour in approx. 5 liters of transmission oil before starting the engine. |                                                       |
|----|---------------------------------------------------------------------------------------------------------------------------------------------------------------------------|-------------------------------------------------------------------------------------------------------------------------------------------|-------------------------------------------------------|
|    |                                                                                                                                                                           | <ul> <li>Insufficient and excessive quantities of oil can result in malfunctions and transmission damage.</li> <li>S</li> </ul>           | *BF27.00-P-1001-01C<br>*126589126300<br>*140589496300 |
| 4  | Start engine and allow it to idle briefly in gear range "P"                                                                                                               |                                                                                                                                           |                                                       |
| 5  | Fill with remaining quantity of transmission oil                                                                                                                          | Only with complete refill                                                                                                                 | *BF27.00-P-1001-01C                                   |
| 6  | Actuate service brake and briefly shift through<br>gear ranges several times with vehicle<br>stationary and engine running at idle speed,<br>then reengage gear range "P" |                                                                                                                                           |                                                       |
| 7  | Insert oil dipstick all the way into oil filler<br>pipe, pull it out again and read off<br>transmission oil level                                                         | <b>i</b> When cold, the transmission oil level must be between the "min" and "max" marking in the range (A).                              | *140589152100                                         |
| 8  | Correct transmission oil level                                                                                                                                            | If necessary<br>Insufficient and excessive quantities of oil<br>can result in malfunctions and transmission<br>damage.<br>S               | *210589007100                                         |
|    |                                                                                                                                                                           | <b>A</b><br><b>A</b>                                                                                                                      | *140589496300<br>*126589126300                        |
| 9  | Check transmission oil level again                                                                                                                                        | After pouring in transmission oil.                                                                                                        |                                                       |
| i  | Only perform steps 10 to 14 if shifting problems occur.                                                                                                                   | <b>i</b> Precise checking is only possible at a transmission oil temperature > 80 °C                                                      |                                                       |
| 10 | Connect Star Diagnosis and check<br>transmission oil temperature in gear range "R"<br>or "D"                                                                              | <b>i</b> Operate the service brake when doing so.                                                                                         |                                                       |
| 11 | Start engine and allow it to idle in gear range "P"                                                                                                                       |                                                                                                                                           |                                                       |
| 12 | Insert oil dipstick all the way into oil filler<br>pipe, pull it out again and read off<br>transmission oil level                                                         | <b>i</b> The transmission oil level must be between the "min" and "max" marking in the range (B).                                         | *140589152100                                         |
| 13 | Correct transmission oil level                                                                                                                                            | If necessary<br>Insufficient and excessive quantities of oil<br>can result in malfunctions and transmission<br>damage.<br>S<br>S          | *210589007100<br>*140589496300                        |
|    |                                                                                                                                                                           | 8                                                                                                                                         | *126589126300                                         |
| 14 | Check transmission oil level again                                                                                                                                        | After pouring in transmission oil.                                                                                                        |                                                       |
| 15 | Mount cap (93) on oil filler pipe and press in<br>new locking pin (93a) until it latches                                                                                  |                                                                                                                                           |                                                       |
| 16 | Perform engine test run and, with engine<br>running, check transmission for leaks and that<br>it is functioning correctly                                                 |                                                                                                                                           |                                                       |