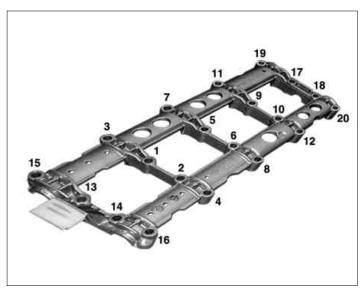

1 Tighten bolts of camshaft bearing housing in the numerical sequence.

P05.20-2119-11