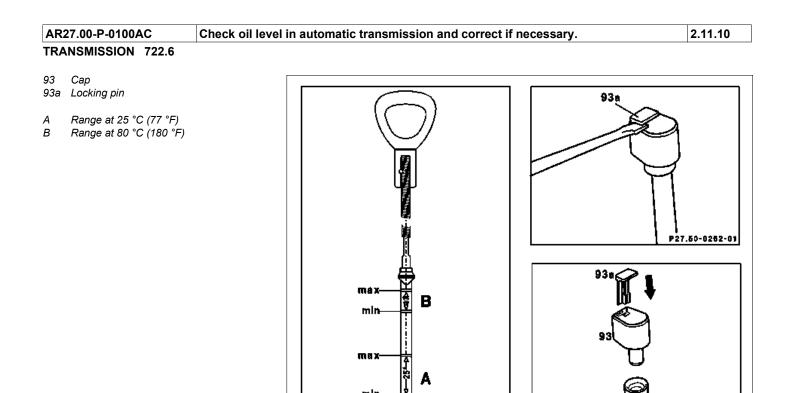

| ⚠ Danger! | Risk of accident caused by vehicle starting<br>off by itself when engine is running. Risk of<br>injury caused by contusions and burns during<br>starting procedure or when working near the<br>engine as it is running | Secure vehicle to prevent it from moving by itself.<br>Wear closed and snug-fitting work clothes.<br>Do not touch hot or rotating parts.                  | AS00.00-Z-0005-01A |
|-----------|------------------------------------------------------------------------------------------------------------------------------------------------------------------------------------------------------------------------|-----------------------------------------------------------------------------------------------------------------------------------------------------------|--------------------|
| •         | The vehicle <b>must</b> be positioned horizontally<br>on its wheels, otherwise measurement errors<br>will occur.                                                                                                       |                                                                                                                                                           |                    |
| i         | Check and pour in transmission oil when cold (approx. 25 °C)                                                                                                                                                           |                                                                                                                                                           |                    |
| 1         | Remove engine cover.                                                                                                                                                                                                   | Only if required                                                                                                                                          |                    |
| 2         | Remove locking pin (93a) and take plug (93) off oil filler pipe                                                                                                                                                        | <b>i</b> To do so, break off the plate of the locking pin (93a) using a suitable tool and remove the pin remaining in the cap (93) by pressing downwards. |                    |

| 3  | Fill with transmission oil                                                                                                                                                | After a complete refill and after changing the transmission oil, pour in approx. 5 liters of transmission oil before starting the engine. |                                                       |
|----|---------------------------------------------------------------------------------------------------------------------------------------------------------------------------|-------------------------------------------------------------------------------------------------------------------------------------------|-------------------------------------------------------|
|    |                                                                                                                                                                           | <ul> <li>Insufficient and excessive quantities of oil can result in malfunctions and transmission damage.</li> <li>S</li> </ul>           | *BF27.00-P-1001-01C<br>*126589126300<br>*140589496300 |
| 4  | Start engine and allow it to idle briefly in gear range "P"                                                                                                               |                                                                                                                                           |                                                       |
| 5  | Fill with remaining quantity of transmission oil                                                                                                                          | Only with complete refill                                                                                                                 | *BF27.00-P-1001-01C                                   |
| 6  | Actuate service brake and briefly shift through<br>gear ranges several times with vehicle<br>stationary and engine running at idle speed,<br>then reengage gear range "P" |                                                                                                                                           |                                                       |
| 7  | Insert oil dipstick all the way into oil filler<br>pipe, pull it out again and read off<br>transmission oil level                                                         | <b>i</b> When cold, the transmission oil level must be between the "min" and "max" marking in the range (A).                              | *140589152100                                         |
| 8  | Correct transmission oil level                                                                                                                                            | If necessary<br>Insufficient and excessive quantities of oil<br>can result in malfunctions and transmission<br>damage.<br>S               | *210589007100                                         |
|    |                                                                                                                                                                           | <b>A</b><br><b>A</b>                                                                                                                      | *140589496300<br>*126589126300                        |
| 9  | Check transmission oil level again                                                                                                                                        | After pouring in transmission oil.                                                                                                        |                                                       |
| i  | Only perform steps 10 to 14 if shifting problems occur.                                                                                                                   | <b>i</b> Precise checking is only possible at a transmission oil temperature > 80 °C                                                      |                                                       |
| 10 | Connect Star Diagnosis and check<br>transmission oil temperature in gear range "R"<br>or "D"                                                                              | <b>i</b> Operate the service brake when doing so.                                                                                         |                                                       |
| 11 | Start engine and allow it to idle in gear range "P"                                                                                                                       |                                                                                                                                           |                                                       |
| 12 | Insert oil dipstick all the way into oil filler<br>pipe, pull it out again and read off<br>transmission oil level                                                         | <b>i</b> The transmission oil level must be between the "min" and "max" marking in the range (B).                                         | *140589152100                                         |
| 13 | Correct transmission oil level                                                                                                                                            | If necessary<br>Insufficient and excessive quantities of oil<br>can result in malfunctions and transmission<br>damage.<br>S<br>S          | *210589007100<br>*140589496300                        |
|    |                                                                                                                                                                           | 8                                                                                                                                         | *126589126300                                         |
| 14 | Check transmission oil level again                                                                                                                                        | After pouring in transmission oil.                                                                                                        |                                                       |
| 15 | Mount cap (93) on oil filler pipe and press in<br>new locking pin (93a) until it latches                                                                                  |                                                                                                                                           |                                                       |
| 16 | Perform engine test run and, with engine<br>running, check transmission for leaks and that<br>it is functioning correctly                                                 |                                                                                                                                           |                                                       |