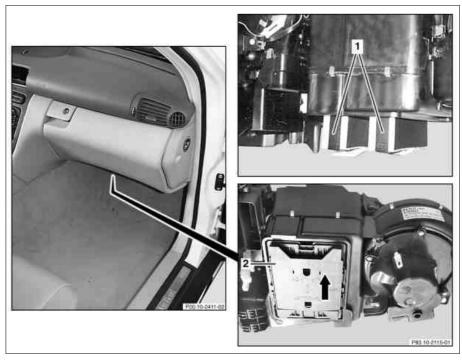

## MODELS 203, 209 with CODE (581b) Convenience automatic air conditioning

## Shown on model 203

- Activated charcoal filter
- 2 Cover

P83.10-2116-06

| XX          | Remove/install                                          |                                                                          |                 |
|-------------|---------------------------------------------------------|--------------------------------------------------------------------------|-----------------|
| 1           | Remove cover below instrument panel                     | i Passenger side.                                                        |                 |
| <b>⊯</b> AR |                                                         |                                                                          | AR68.10-P-1520P |
| 2           | Remove cover (2)                                        | i Slide cover in direction of arrow. Pay attention to markings on cover. |                 |
| 3           | Pull out both activated charcoal filters (1) from below | Activated charcoal filters must not be cleaned - replace.                |                 |
| 4           | Install in the reverse order                            |                                                                          |                 |