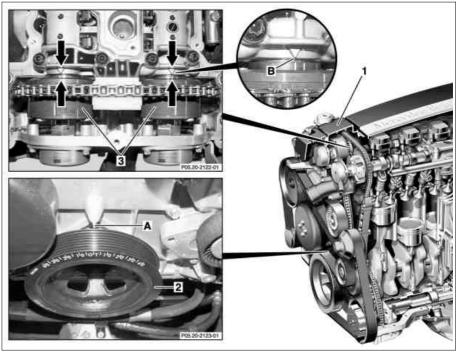

## Shown on ENGINE 271.940

- 1 Cylinder head cover
- 2 Belt pulley/vibration damper
- 3 Camshaft adjuster
- A Guide edge on timing case cover
- B Marking

P05.20-2121-06

| X        | Remove/Install                                                                                                                     |                                                                                                                                                                                                                                                                                                                                                                                                                                                                            |                  |
|----------|------------------------------------------------------------------------------------------------------------------------------------|----------------------------------------------------------------------------------------------------------------------------------------------------------------------------------------------------------------------------------------------------------------------------------------------------------------------------------------------------------------------------------------------------------------------------------------------------------------------------|------------------|
| 1        | Open engine hood                                                                                                                   | Model 203                                                                                                                                                                                                                                                                                                                                                                                                                                                                  | AR88.40-P-1000P  |
|          |                                                                                                                                    | Model 209                                                                                                                                                                                                                                                                                                                                                                                                                                                                  | AR88.40-P-1000Q  |
|          |                                                                                                                                    | Model 211                                                                                                                                                                                                                                                                                                                                                                                                                                                                  | AR88.40-P-1000T  |
| 2        | Remove cylinder head cover (1)                                                                                                     | Model 203, 209                                                                                                                                                                                                                                                                                                                                                                                                                                                             | AR01.20-P-5014QK |
|          |                                                                                                                                    | Model 211                                                                                                                                                                                                                                                                                                                                                                                                                                                                  | AR01.20-P-5014TK |
| <b>4</b> | Check                                                                                                                              |                                                                                                                                                                                                                                                                                                                                                                                                                                                                            |                  |
| 3        | Spin engine at the crankshaft in direction of rotation until the piston of cylinder 1 is positioned at TDC marking $\pm~2^{\circ}$ | i The TDC marking on belt pulley/vibration damper (2) must be aligned with the positioning edge (A) on the timing case cover.  i The cams of the inlet camshaft and the exhaust camshaft at cylinder 1 must be positioned up at an angle.                                                                                                                                                                                                                                  |                  |
| 4        | Check basic position of camshafts                                                                                                  | (I) If incorrectly installed (chain offset by 1 tooth), the value is altered by about 20° crank angle. If the basic position is not correct↓.  Set the basic position of camshafts.  i The markings on the camshaft adjusters (3) must be aligned with the markings (B) at the camshaft bearing housing (arrows).  i The camshaft adjusters (3) require no particular adjustment, as they automatically take on a basic position to the camshafts when engine is vertical. | AR05.20-P-6020QK |
| 5        | Install in the reverse order                                                                                                       |                                                                                                                                                                                                                                                                                                                                                                                                                                                                            |                  |