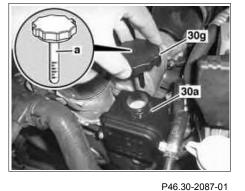

MODEL 203.2 except CODE (480) Rear axle level control system

P46.30-2088-01

Shown on engine 112 in model 203

P46.30-2089-01

Shown on engine 611 in model 203

Dipstick

а

30a Power steering expansion reservoir

Shown on engine 111 in model 203

30g Expansion reservoir cover