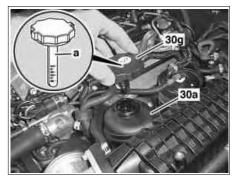

MODEL 203.2 except CODE (480) Rear axle level control system

P46.30-2088-01

Shown on engine 112 in model 203

P46.30-2089-01

Shown on engine 611 in model 203

Dipstick

а

30a Power steering expansion reservoir

Shown on engine 111 in model 203

30g Expansion reservoir cover