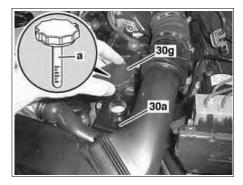

MODEL 203.2 except CODE (480) Rear axle level control system

P46.30-2088-01

Shown on engine 112 in model 203

P46.30-2089-01

Shown on engine 611 in model 203

Dipstick

а

30a Power steering expansion reservoir

Shown on engine 111 in model 203

30g Expansion reservoir cover