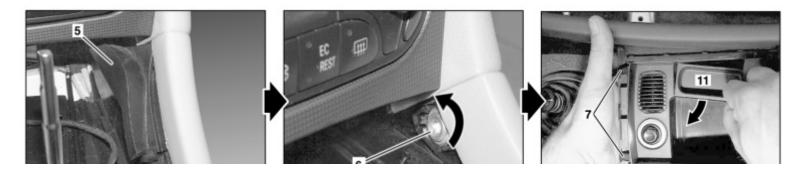

## MODEL 203

- 1 Ashtray housing 2 Shift lever cover 3 Center console

P68.20-2215-06

AR68.20-P-2000P

P68.20-2307-09

4 Bolts 5 Cover 7 Catch lugs 8 Bolts 10 Bolts

5 Cover 8 Bolts 6 Bolt 9 Electrical connector

11 Stowage compartment

| <b>区</b> 無 | Remove/Install                                                 |                                                                                   |                 |
|------------|----------------------------------------------------------------|-----------------------------------------------------------------------------------|-----------------|
| 1          | Remove ashtray housing (1) at front on center console (3)      |                                                                                   | AR68.20-P-2400P |
| 2          | Remove bolts (4)                                               |                                                                                   |                 |
| 3          | Unclip left and right cover (5) at front on center console (3) |                                                                                   |                 |
| 4          | Turn bolt (6) approx. 1/2 turn in direction of arrow           |                                                                                   |                 |
| 5          | Open cover on stowage compartment (11)                         |                                                                                   |                 |
| 6          | Remove cup holder                                              |                                                                                   |                 |
| 7          | Remove storage compartment (11)                                | Lightly press in stowage compartment (11) from outside and pivot out toward side. |                 |
| 8          | Unclip catch lugs (7) and press cigar lighter away toward rear |                                                                                   |                 |
| 9          | Disconnect electrical connector (9).                           |                                                                                   |                 |
| 10         | Remove bolts (8)                                               | Replace self-locking bolts (8).                                                   |                 |
| 11         | Unlock center armrest and move to vertical position            |                                                                                   |                 |
| 12         | Remove carpet insert in stowage compartment                    |                                                                                   |                 |
| 13         | Remove bolts (10)                                              |                                                                                   |                 |
| 14         | Remove center console (3) toward rear                          | i Lift center console (3) at rear                                                 |                 |
| 15         | Reinstall in opposite order                                    |                                                                                   |                 |