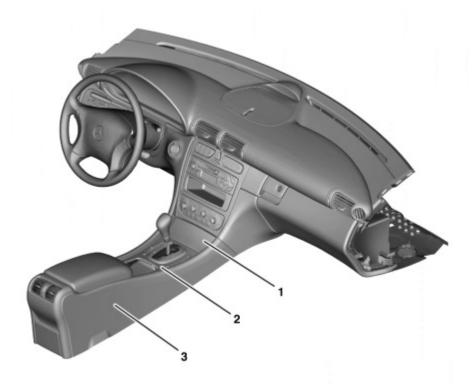

## MODEL 203

- 1 Ashtray housing 2 Shift lever cover 3 Center console

P68.20-2215-06

AR68.20-P-2000P

P68.20-2307-09

4 Bolts 5 Cover 7 Catch lugs 8 Bolts 10 Bolts

5 Cover 8 Bolts 6 Bolt 9 Electrical connector

11 Stowage compartment

| <b>区</b> 無 | Remove/Install                                                 |                                                                                   |                 |
|------------|----------------------------------------------------------------|-----------------------------------------------------------------------------------|-----------------|
| 1          | Remove ashtray housing (1) at front on center console (3)      |                                                                                   | AR68.20-P-2400P |
| 2          | Remove bolts (4)                                               |                                                                                   |                 |
| 3          | Unclip left and right cover (5) at front on center console (3) |                                                                                   |                 |
| 4          | Turn bolt (6) approx. 1/2 turn in direction of arrow           |                                                                                   |                 |
| 5          | Open cover on stowage compartment (11)                         |                                                                                   |                 |
| 6          | Remove cup holder                                              |                                                                                   |                 |
| 7          | Remove storage compartment (11)                                | Lightly press in stowage compartment (11) from outside and pivot out toward side. |                 |
| 8          | Unclip catch lugs (7) and press cigar lighter away toward rear |                                                                                   |                 |
| 9          | Disconnect electrical connector (9).                           |                                                                                   |                 |
| 10         | Remove bolts (8)                                               | Replace self-locking bolts (8).                                                   |                 |
| 11         | Unlock center armrest and move to vertical position            |                                                                                   |                 |
| 12         | Remove carpet insert in stowage compartment                    |                                                                                   |                 |
| 13         | Remove bolts (10)                                              |                                                                                   |                 |
| 14         | Remove center console (3) toward rear                          | i Lift center console (3) at rear                                                 |                 |
| 15         | Reinstall in opposite order                                    |                                                                                   |                 |