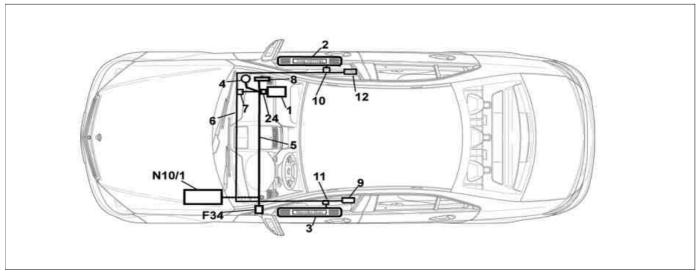

### Illustrated on model 204.0

- Illuminated door sill molding control unit
- 2 Right illuminated door sill molding
- 3 Left illuminated door sill molding
- 4 Ground
- 5 Supply wiring harness
- 6 Wiring harness for illuminated door sill molding
- Supply connector on illuminated door sill moldings
- 8 CAN coupling
- 9 Left converter connector
- 10 Illuminated right door sill molding connector
- 11 Illuminated left door sill molding connector
- 12 Right converter connector
- 13 Cover
- 24 Black, 33-pin coupling (illuminated door sill moldings control unit)
- F34 Interior fuse box