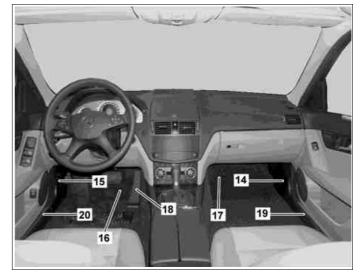

The right vehicle floor interior CAN potential distributor electrical connector (X30/33) is located in the cable duct in the right footwell.

- Right A-pillar cover Left A-pillar cover 14
- 15
- 16
- Left front floor paneling Right front floor paneling Accelerator pedal 17
- 18
- 19
- Right edge guard Left edge protection 20

P82.20-3131-11

| $\mathbf{X}$ | Remove                                                                                                        |                                                                                                                                                                                        |                     |
|--------------|---------------------------------------------------------------------------------------------------------------|----------------------------------------------------------------------------------------------------------------------------------------------------------------------------------------|---------------------|
| ⚠ Danger!    | Risk of death caused by contact with parts conducting high voltages.                                          | Do not come into contact with parts that are under high voltage. Persons who wear electronic implants (e.g. cardiac pacemakers) must <b>not</b> carry out any work on such components. | AS00.00-Z-0020-01A  |
| (1)          | Notes on avoiding damage to electronic components due to electrostatic discharge                              |                                                                                                                                                                                        | AH54.00-P-0001-01A  |
| 1            | Move driver seat and passenger seat toward rear                                                               |                                                                                                                                                                                        |                     |
| ⚠ Danger!    | Risk of injury caused by pinching or crushing when working on springs or spring bodies that are under tension | Use only approved tensioning devices; shield off hazard area if necessary. Inspect special tools for damage and proper operation (visual inspection). Wear protective gloves.          | AS00.00-Z-0001-01A  |
| 2            | Disconnect battery ground line                                                                                |                                                                                                                                                                                        |                     |
| <b>AR</b>    |                                                                                                               |                                                                                                                                                                                        | AR54.10-P-0003CW    |
| (1)          | Notes on battery                                                                                              |                                                                                                                                                                                        | AH54.10-P-0001-01A  |
| 3            | Detach right edge guard (19) and left edge guard (20) in area of lower A-pillars.                             |                                                                                                                                                                                        |                     |
| 4            | Remove right A-pillar cover (14) and left A-pillar cover (15).                                                |                                                                                                                                                                                        |                     |
| 5            | Remove door sill moldings                                                                                     | i Door sill moldings are no longer required.                                                                                                                                           |                     |
| 6            | Remove left front floor covering (16) and right front floor covering (17).                                    |                                                                                                                                                                                        |                     |
| 7            | Open right and left cable duct in front footwell.                                                             |                                                                                                                                                                                        |                     |
| 8            | Detach footrest in passenger footwell and turn around.                                                        | i Do not disconnect electrical connectors on control units on footrests.                                                                                                               |                     |
| 9            | Remove Parktronic system control unit (PTS)                                                                   |                                                                                                                                                                                        |                     |
| <b>₽</b> AR  |                                                                                                               | Model 204.0 /2                                                                                                                                                                         | AR54.65-P-0006CW    |
| 10.1         | Remove front SAM control unit with fuse and relay module (N10/1)                                              | i Only on vehicles without interior fuse box (F34). Do not disconnect electrical connectors.                                                                                           |                     |
| <b>⊯</b> AR  |                                                                                                               | Model 204.0 /2                                                                                                                                                                         | AR54.21-P-1260CW    |
| X            | Install                                                                                                       |                                                                                                                                                                                        |                     |
| 11           | Retrofit control unit                                                                                         | i Illuminated door sill molding control unit.                                                                                                                                          |                     |
| F A N        |                                                                                                               | Model 204.0                                                                                                                                                                            | AN82.10-P-0001-03CW |
| <b>⊯</b> BR  |                                                                                                               | Double sided adhesive tape, width 25 mm                                                                                                                                                | *BR00.45-Z-1075-02A |
| 12.1         | Retrofit wiring harness.                                                                                      | i Only on vehicles without right vehicle floor interior CAN potential distributor electrical connector installed at the factory (X30/33).                                              |                     |
|              |                                                                                                               | Model 204.0                                                                                                                                                                            | AZ82.70-P-0001-04CW |