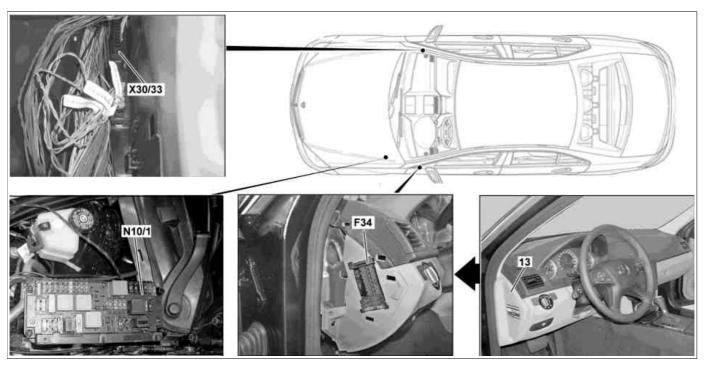

#### Illustrated on model 204.0

13 Cover

F34 Interior fuse box

N10/1 Front SAM control unit with fuse and relay module

X30/33 Right vehicle floor interior CAN voltage distributor electrical connector

P82.20-3141-08

To perform operation steps 8 and 11, check whether the interior fuse box (F34) is installed. The interior fuse box (F34) is located below the cover (13) on the instrument panel.

[1] To perform operation step 10, check whether the right vehicle floor interior CAN potential distributor electrical connector (X30/33) is installed.

#### Installation of AMG door sill molding, 2-fold

P82.20-3129-09

The right vehicle floor interior CAN potential distributor electrical connector (X30/33) is located in the cable duct in the right footwell.

- Right A-pillar cover Left A-pillar cover 14
- 15
- 16
- Left front floor paneling Right front floor paneling Accelerator pedal 17
- 18
- 19
- Right edge guard Left edge protection 20