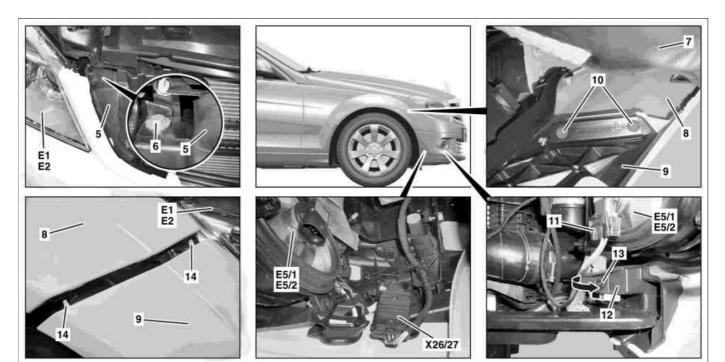

Illustrated on right side of vehicle.

- 5 Air ducting
- 6 Bolt
- 7 Fender liner
- 8 Front fender
- 9 Bumper

- Bolts
  Electrical connector
- 12 Bracket
- 13 Bolt
- 14 Guide pin

E1Left front headlamp unitE2Right front headlamp unitE5/1Left fog lampE5/2Right fog lampX26/27Front bumper PARKTRONIC<br/>electrical connector (with code<br/>(220) Parktronic system (PTS))

P88.20-2939-09

| XX        | Remove/install                                                                                              |                                                                                                                                                                                       |                    |
|-----------|-------------------------------------------------------------------------------------------------------------|---------------------------------------------------------------------------------------------------------------------------------------------------------------------------------------|--------------------|
| ⚠ Danger! | <b>Risk of death</b> caused by vehicle slipping or toppling off of the lifting platform.                    | Align vehicle between the columns of the<br>lifting platform and position the four support<br>plates at the lifting platform support points<br>specified by the vehicle manufacturer. | AS00.00-Z-0010-01A |
| 1         | Lift vehicle on lifting platform.                                                                           |                                                                                                                                                                                       |                    |
| 2         | Remove radiator trim                                                                                        |                                                                                                                                                                                       | AR88.40-P-4001CW   |
| 3         | Pivot left and right air ducting (5) to side and unscrew bolt (6).                                          |                                                                                                                                                                                       |                    |
| 4         | Loosen left and right fender liner (7) in area<br>of bumper (9) and lift out with assembly<br>wedge.        | 3                                                                                                                                                                                     | *110589035900      |
| 5         | Remove bolts (10)                                                                                           |                                                                                                                                                                                       |                    |
| 6         | Disconnect front bumper PARKTRONIC electrical connector (X26/27)                                            | On vehicles with code (220) Parktronic system (PTS)                                                                                                                                   |                    |
| 7         | Disconnect electrical connector (11) on left<br>front fog lamp (E5/1) and right front fog lamp<br>(E5/2)    |                                                                                                                                                                                       |                    |
| 8         | Unscrew bolt (13) on left and right bracket (12).                                                           |                                                                                                                                                                                       |                    |
| 9         | Pivot left and right bracket (12) toward<br>outside and press bumper (9) forward and<br>remove.             |                                                                                                                                                                                       |                    |
| 10        | Install in the reverse order                                                                                |                                                                                                                                                                                       |                    |
| 11        | Check adjustment of left front fog lamp<br>(E5/1) and right front fog lamp (E5/2);<br>correct if necessary. |                                                                                                                                                                                       |                    |
| ₩ AP      | Check and correct headlamp adjustment                                                                       |                                                                                                                                                                                       | AP82.10-P-8260CW   |