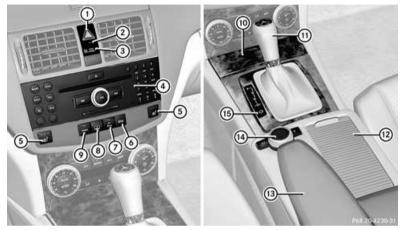

## Centre console

Function 1 Hazard warning lamps more 2 ATA indicator lamp more 3 PASSENGER AIRBAG OFF indicator lamp more 4 COMAND APS/audio system; see the separate operating instructions (5) Seat heating more 6 ECO start/stop button more 0 PARKTRONIC more Saloon: rear window roller sunblind more 9 Dynamic driving package with sports mode more 10 Stowage compartment more Ashtray more Cigarette lighter more Power socket more 11 Gear lever more Selector lever more (12) Stowage compartment more

## Function Cup holder

③ Stowage compartment more

Audio/COMAND controller

Audio/COMAND controller

6 Selects the drive program more

Date of printing:

12/20/2010

Interactive Owner's Manual [In depth | At a glance | Centre consoleCentre console]