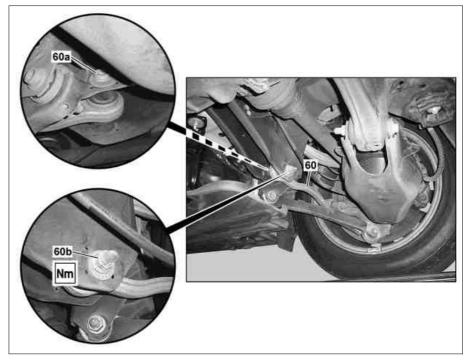

## Shown on model 204.0 without 4MATIC

60 Tie rod 60a Cam bolt 60b Nut

P40.20-2266-06

|   | Adjust                                        |                                                                                                                                             |                     |
|---|-----------------------------------------------|---------------------------------------------------------------------------------------------------------------------------------------------|---------------------|
| 1 | Unscrew nuts (3a) of underfloor paneling (3)  |                                                                                                                                             |                     |
| 2 | Loosen nut (60b)                              |                                                                                                                                             |                     |
| 3 | Adjust toe with cam bolt (60a)                | Overall toe-in at rear axle                                                                                                                 | *BE40.20-P-1001-10M |
|   |                                               | Permitted difference between right and left side of vehicle for rear-axle toe  i If the test values are not reached, replace tie rod (60):↓ | *BE40.20-P-1002-10M |
|   |                                               | Remove/install tie rod                                                                                                                      | AR35.20-P-0109CW    |
| 4 | Tighten nut (60b)                             | Nm                                                                                                                                          | *BA35.20-P-1002-04I |
| 5 | Screw on nuts (3a) of underfloor paneling (3) |                                                                                                                                             |                     |