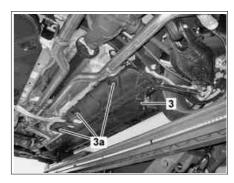

#### Shown on model 204.9

- 3 Underbody paneling
- 3a Nuts

P40.20-2293-01

|   | Adjust                                        |                                                                                                                                             |                     |
|---|-----------------------------------------------|---------------------------------------------------------------------------------------------------------------------------------------------|---------------------|
| 1 | Unscrew nuts (3a) of underfloor paneling (3)  |                                                                                                                                             |                     |
| 2 | Loosen nut (60b)                              |                                                                                                                                             |                     |
| 3 | Adjust toe with cam bolt (60a)                | Overall toe-in at rear axle                                                                                                                 | *BE40.20-P-1001-10M |
|   |                                               | Permitted difference between right and left side of vehicle for rear-axle toe  i If the test values are not reached, replace tie rod (60):↓ | *BE40.20-P-1002-10M |
|   |                                               | Remove/install tie rod                                                                                                                      | AR35.20-P-0109CW    |
| 4 | Tighten nut (60b)                             | Nm                                                                                                                                          | *BA35.20-P-1002-04I |
| 5 | Screw on nuts (3a) of underfloor paneling (3) |                                                                                                                                             |                     |