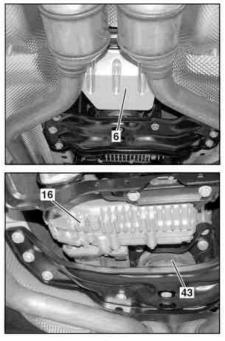

24.11.08

P28.10-2216-09

Shown on model 211

- 6 Heat shield
- 16 Transfer case

| 2  | Detach heat shield (6) for propeller shaft                                        |                                                                                                  |                                          |
|----|-----------------------------------------------------------------------------------|--------------------------------------------------------------------------------------------------|------------------------------------------|
|    | behind the transfer case (16).                                                    |                                                                                                  |                                          |
| 3  | Detach rear propeller shaft from transfer case (16)                               | I Flexible disk remains on propeller shaft.                                                      |                                          |
| 4  | Loosen fitted sleeves of flexible coupling and<br>push back propeller shaft       | If the fitted sleeves are jammed: $\downarrow$                                                   |                                          |
|    |                                                                                   | Detach fitting sleeves from flexible couplings.                                                  |                                          |
|    |                                                                                   | Model 203, 211                                                                                   | AR41.10-P-0050-09DA                      |
|    |                                                                                   | Model 220                                                                                        | AR41.10-P-0050-09I                       |
|    |                                                                                   | <b>i</b> Installation: Mount propeller shaft on transmission:                                    |                                          |
|    |                                                                                   | Model 203                                                                                        | AR41.10-P-0050-07EA                      |
|    |                                                                                   | Model 211, 220                                                                                   | AR41.10-P-0050-07I                       |
| 5  | Remove engine crossmember (42) and rear engine mount (43)                         | See Remove rear engine mount (43):                                                               |                                          |
|    | Ĵ ( )                                                                             | Model 203                                                                                        | AR22.10-P-1160PW                         |
|    |                                                                                   | Model 211 except 211.084 /089 /284 /289                                                          | AR22.10-P-1160TW                         |
|    |                                                                                   | Model 211.084 /089 /284 /289                                                                     | AR22.10-P-1160TI                         |
|    |                                                                                   | Model 220                                                                                        | AR22.10-P-1160IW                         |
| 6  |                                                                                   | Models 203, 211, 220 with engine 112                                                             |                                          |
|    |                                                                                   | Model 211 with engine 272                                                                        |                                          |
|    |                                                                                   | Model 211 with engine 642                                                                        |                                          |
|    |                                                                                   | Nm                                                                                               | *BA28.10-P-1008-01C                      |
| 7  | Clean the area around the screw plugs (7a, 7b)                                    | i Clean all screw plugs.                                                                         |                                          |
| 8  | Unscrew screw plug from oil drain opening                                         | <b>i</b> The vehicle must be horizontal during the                                               |                                          |
|    | (7c), drain oil                                                                   | oil change. Only carry out the oil change                                                        |                                          |
|    |                                                                                   | when the transfer case (16) is at operating temperature. Collect the oil using a suitable        |                                          |
|    |                                                                                   | container and allow to drain off completely.                                                     |                                          |
|    |                                                                                   | Nm                                                                                               | *BA28.10-P-1006-01C                      |
| 0  |                                                                                   |                                                                                                  | DA20.10-1-1000-010                       |
| 9  | Unscrew screw plug from check opening (7b) and screw plug from oil filler opening | <b>i</b> Add oil via the oil filler opening until it runs out of the inspection opening. Let oil |                                          |
|    | (7a), pour in oil                                                                 | escape for roughly 1 to 2 min. and then turn                                                     |                                          |
|    |                                                                                   | in the screw plug (7b) of the inspection                                                         |                                          |
|    |                                                                                   | opening and tighten.                                                                             |                                          |
|    |                                                                                   | Nm                                                                                               | *BA28.10-P-1004-01C                      |
|    |                                                                                   | Nm                                                                                               | *BA28.10-P-1005-01C                      |
|    |                                                                                   |                                                                                                  | *BF28.10-P-1001-01D                      |
|    |                                                                                   |                                                                                                  | A DOD 10 D 1000 00D                      |
| 10 | Check transfer case oil level                                                     | Model 203, 211                                                                                   | AB28.10-P-1000-26P                       |
| 10 | Check transfer case oil level                                                     | Model 203, 211<br>Model 220                                                                      | AR28.10-P-1000-26P<br>AR28.10-P-1000-26I |