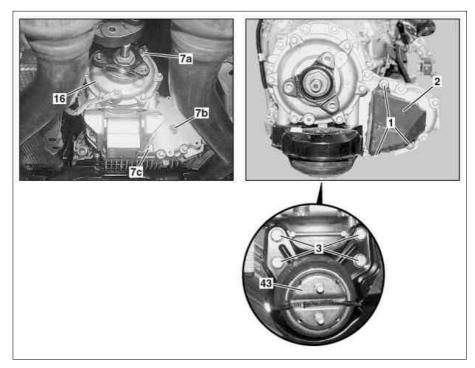

#### Shown on model 211

- 1 Bolts
- 2 Vibration damper
- 3 Bolts
- 7a Oil filler opening screw plug
- 7b Inspection hole screw plug 7c Oil drain opening screw plug
- 16 Transfer case
- 43 Rear engine mount

| 2  | Detach heat shield (6) for propeller shaft                                        |                                                                                                  |                                          |
|----|-----------------------------------------------------------------------------------|--------------------------------------------------------------------------------------------------|------------------------------------------|
|    | behind the transfer case (16).                                                    |                                                                                                  |                                          |
| 3  | Detach rear propeller shaft from transfer case (16)                               | I Flexible disk remains on propeller shaft.                                                      |                                          |
| 4  | Loosen fitted sleeves of flexible coupling and<br>push back propeller shaft       | If the fitted sleeves are jammed: $\downarrow$                                                   |                                          |
|    |                                                                                   | Detach fitting sleeves from flexible couplings.                                                  |                                          |
|    |                                                                                   | Model 203, 211                                                                                   | AR41.10-P-0050-09DA                      |
|    |                                                                                   | Model 220                                                                                        | AR41.10-P-0050-09I                       |
|    |                                                                                   | <b>i</b> Installation: Mount propeller shaft on transmission:                                    |                                          |
|    |                                                                                   | Model 203                                                                                        | AR41.10-P-0050-07EA                      |
|    |                                                                                   | Model 211, 220                                                                                   | AR41.10-P-0050-07I                       |
| 5  | Remove engine crossmember (42) and rear engine mount (43)                         | See Remove rear engine mount (43):                                                               |                                          |
|    | Ĵ ( )                                                                             | Model 203                                                                                        | AR22.10-P-1160PW                         |
|    |                                                                                   | Model 211 except 211.084 /089 /284 /289                                                          | AR22.10-P-1160TW                         |
|    |                                                                                   | Model 211.084 /089 /284 /289                                                                     | AR22.10-P-1160TI                         |
|    |                                                                                   | Model 220                                                                                        | AR22.10-P-1160IW                         |
| 6  |                                                                                   | Models 203, 211, 220 with engine 112                                                             |                                          |
|    |                                                                                   | Model 211 with engine 272                                                                        |                                          |
|    |                                                                                   | Model 211 with engine 642                                                                        |                                          |
|    |                                                                                   | Nm                                                                                               | *BA28.10-P-1008-01C                      |
| 7  | Clean the area around the screw plugs (7a, 7b)                                    | i Clean all screw plugs.                                                                         |                                          |
| 8  | Unscrew screw plug from oil drain opening                                         | <b>i</b> The vehicle must be horizontal during the                                               |                                          |
|    | (7c), drain oil                                                                   | oil change. Only carry out the oil change                                                        |                                          |
|    |                                                                                   | when the transfer case (16) is at operating temperature. Collect the oil using a suitable        |                                          |
|    |                                                                                   | container and allow to drain off completely.                                                     |                                          |
|    |                                                                                   | Nm                                                                                               | *BA28.10-P-1006-01C                      |
| 0  |                                                                                   |                                                                                                  | DA20.10-1-1000-010                       |
| 9  | Unscrew screw plug from check opening (7b) and screw plug from oil filler opening | <b>i</b> Add oil via the oil filler opening until it runs out of the inspection opening. Let oil |                                          |
|    | (7a), pour in oil                                                                 | escape for roughly 1 to 2 min. and then turn                                                     |                                          |
|    |                                                                                   | in the screw plug (7b) of the inspection                                                         |                                          |
|    |                                                                                   | opening and tighten.                                                                             |                                          |
|    |                                                                                   | Nm                                                                                               | *BA28.10-P-1004-01C                      |
|    |                                                                                   | Nm                                                                                               | *BA28.10-P-1005-01C                      |
|    |                                                                                   |                                                                                                  | *BF28.10-P-1001-01D                      |
|    |                                                                                   |                                                                                                  | A DOD 10 D 1000 00D                      |
| 10 | Check transfer case oil level                                                     | Model 203, 211                                                                                   | AB28.10-P-1000-26P                       |
| 10 | Check transfer case oil level                                                     | Model 203, 211<br>Model 220                                                                      | AR28.10-P-1000-26P<br>AR28.10-P-1000-26I |