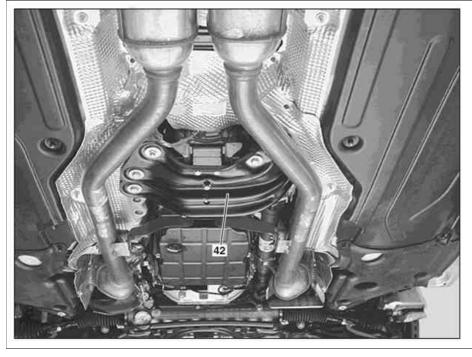

42 Engine crossmember

43 Rear engine mount

P28.10-2217-06

| 2  | Detach heat shield (6) for propeller shaft                                        |                                                                                                  |                                          |
|----|-----------------------------------------------------------------------------------|--------------------------------------------------------------------------------------------------|------------------------------------------|
|    | behind the transfer case (16).                                                    |                                                                                                  |                                          |
| 3  | Detach rear propeller shaft from transfer case (16)                               | I Flexible disk remains on propeller shaft.                                                      |                                          |
| 4  | Loosen fitted sleeves of flexible coupling and<br>push back propeller shaft       | If the fitted sleeves are jammed: $\downarrow$                                                   |                                          |
|    |                                                                                   | Detach fitting sleeves from flexible couplings.                                                  |                                          |
|    |                                                                                   | Model 203, 211                                                                                   | AR41.10-P-0050-09DA                      |
|    |                                                                                   | Model 220                                                                                        | AR41.10-P-0050-09I                       |
|    |                                                                                   | <b>i</b> Installation: Mount propeller shaft on transmission:                                    |                                          |
|    |                                                                                   | Model 203                                                                                        | AR41.10-P-0050-07EA                      |
|    |                                                                                   | Model 211, 220                                                                                   | AR41.10-P-0050-07I                       |
| 5  | Remove engine crossmember (42) and rear engine mount (43)                         | See Remove rear engine mount (43):                                                               |                                          |
|    | Ĵ ( )                                                                             | Model 203                                                                                        | AR22.10-P-1160PW                         |
|    |                                                                                   | Model 211 except 211.084 /089 /284 /289                                                          | AR22.10-P-1160TW                         |
|    |                                                                                   | Model 211.084 /089 /284 /289                                                                     | AR22.10-P-1160TI                         |
|    |                                                                                   | Model 220                                                                                        | AR22.10-P-1160IW                         |
| 6  |                                                                                   | Models 203, 211, 220 with engine 112                                                             |                                          |
|    |                                                                                   | Model 211 with engine 272                                                                        |                                          |
|    |                                                                                   | Model 211 with engine 642                                                                        |                                          |
|    |                                                                                   | Nm                                                                                               | *BA28.10-P-1008-01C                      |
| 7  | Clean the area around the screw plugs (7a, 7b)                                    | i Clean all screw plugs.                                                                         |                                          |
| 8  | Unscrew screw plug from oil drain opening                                         | <b>i</b> The vehicle must be horizontal during the                                               |                                          |
|    | (7c), drain oil                                                                   | oil change. Only carry out the oil change                                                        |                                          |
|    |                                                                                   | when the transfer case (16) is at operating temperature. Collect the oil using a suitable        |                                          |
|    |                                                                                   | container and allow to drain off completely.                                                     |                                          |
|    |                                                                                   | Nm                                                                                               | *BA28.10-P-1006-01C                      |
| 0  |                                                                                   |                                                                                                  | DA20.10-1-1000-010                       |
| 9  | Unscrew screw plug from check opening (7b) and screw plug from oil filler opening | <b>i</b> Add oil via the oil filler opening until it runs out of the inspection opening. Let oil |                                          |
|    | (7a), pour in oil                                                                 | escape for roughly 1 to 2 min. and then turn                                                     |                                          |
|    |                                                                                   | in the screw plug (7b) of the inspection                                                         |                                          |
|    |                                                                                   | opening and tighten.                                                                             |                                          |
|    |                                                                                   | Nm                                                                                               | *BA28.10-P-1004-01C                      |
|    |                                                                                   | Nm                                                                                               | *BA28.10-P-1005-01C                      |
|    |                                                                                   |                                                                                                  | *BF28.10-P-1001-01D                      |
|    |                                                                                   |                                                                                                  | A DOD 10 D 1000 00D                      |
| 10 | Check transfer case oil level                                                     | Model 203, 211                                                                                   | AB28.10-P-1000-26P                       |
| 10 | Check transfer case oil level                                                     | Model 203, 211<br>Model 220                                                                      | AR28.10-P-1000-26P<br>AR28.10-P-1000-26I |