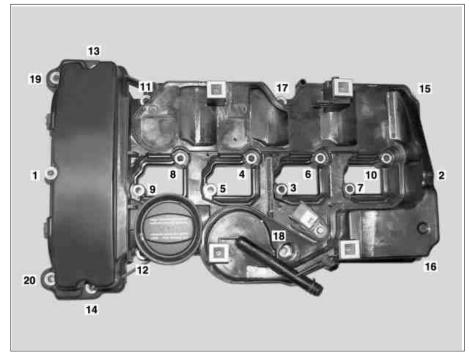

---------------------------------------|--------------------|

## $\underline{\mbox{Nm}}$ Crankcase ventilation, cylinder head cover, camshaft bearing housing

| Number             | Designation                                                | Engine<br>271 |
|--------------------|------------------------------------------------------------|---------------|
| BA01.20-P-1001-01H | Bolt of cylinder head cover to camshaft Nm bearing housing | 9             |

## Mm ECI ignition system

| Number             | Designation                          |    | Engine<br>271 |
|--------------------|--------------------------------------|----|---------------|
| BA15.12-P-1002-01F | Ignition coil to cylinder head cover | Nm | 8             |

Tighten cylinder head cover bolts in the numerical sequence.



P01.20-2059-06