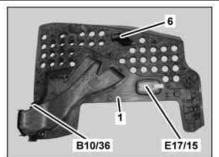

## Shown on model 204.0

- 1 Cover
- 2 Door sill molding
- 3 Edge guard

- 4 Bolts
- 5 Bottom of A-pillar paneling
- 6 Catch hook

B10/36 Right front footwell air outlet

temperature sensor

E17/15 Right front footwell lamp

| XX | Remove/install                                                                                                                                  |                                                                            |  |
|----|-------------------------------------------------------------------------------------------------------------------------------------------------|----------------------------------------------------------------------------|--|
| 1  | Adjust right front seat toward rear to end position                                                                                             |                                                                            |  |
| 2  | Remove door sill molding (2)                                                                                                                    | Model 204, 207                                                             |  |
| 3  | Loosen edge guard (3) in area of bottom Apillar paneling (5).                                                                                   | Model 204, 207                                                             |  |
| 4  | Remove A-pillar paneling at bottom (5)                                                                                                          | Model 204, 207                                                             |  |
| 5  | Fold floor covering to passenger side                                                                                                           | Model 212, 218                                                             |  |
| 6  | Unscrew bolts (4) and lower cover (1)                                                                                                           | i Installation: Guide catch hook (6) into corresponding lug on AC housing. |  |
| 7  | Disconnect electrical connector from air outlet temperature sensor on right front footwell vent (B10/36) and right front footwell lamp (E17/15) |                                                                            |  |
| 8  | Remove cover (1) out of the footwell                                                                                                            |                                                                            |  |
| 9  | Install in the reverse order                                                                                                                    |                                                                            |  |