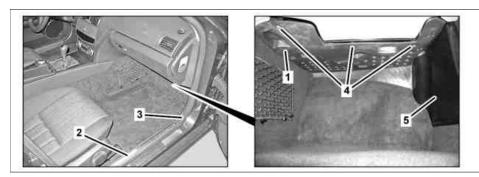

## Shown on model 204.0

- 1 Cover
- 2 Door sill molding
- 3 Edge guard

- 4 Bolts
- 5 Bottom of A-pillar paneling
- 6 Catch hook

B10/36 Right front footwell air outlet

temperature sensor

E17/15 Right front footwell lamp

| XX | Remove/install                                                                                                                                  |                                                                            |  |
|----|-------------------------------------------------------------------------------------------------------------------------------------------------|----------------------------------------------------------------------------|--|
| 1  | Adjust right front seat toward rear to end position                                                                                             |                                                                            |  |
| 2  | Remove door sill molding (2)                                                                                                                    | Model 204, 207                                                             |  |
| 3  | Loosen edge guard (3) in area of bottom Apillar paneling (5).                                                                                   | Model 204, 207                                                             |  |
| 4  | Remove A-pillar paneling at bottom (5)                                                                                                          | Model 204, 207                                                             |  |
| 5  | Fold floor covering to passenger side                                                                                                           | Model 212, 218                                                             |  |
| 6  | Unscrew bolts (4) and lower cover (1)                                                                                                           | i Installation: Guide catch hook (6) into corresponding lug on AC housing. |  |
| 7  | Disconnect electrical connector from air outlet temperature sensor on right front footwell vent (B10/36) and right front footwell lamp (E17/15) |                                                                            |  |
| 8  | Remove cover (1) out of the footwell                                                                                                            |                                                                            |  |
| 9  | Install in the reverse order                                                                                                                    |                                                                            |  |