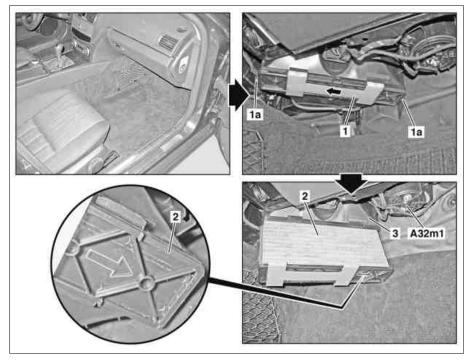

## Shown on model 204

1 Slide 1a Clip

2 Activated charcoal dust filter

3 AC housing A32m1 Blower motor

P83.00-2268-06

| X           | Remove                                                                                                                                  |                                                                                                                                     |                  |
|-------------|-----------------------------------------------------------------------------------------------------------------------------------------|-------------------------------------------------------------------------------------------------------------------------------------|------------------|
| 1<br>⊯SAR   | Remove cover below right dashboard                                                                                                      |                                                                                                                                     | AR68.10-P-1520CW |
| 2           | Lever up and remove clips (1a)                                                                                                          |                                                                                                                                     |                  |
| 3           | Unlock slide (1) in the direction of the arrow and remove activated charcoal dust filter (2) downwards from air conditioner housing (3) |                                                                                                                                     |                  |
| <b>1</b>    | Clean                                                                                                                                   |                                                                                                                                     |                  |
| 4           | Clean area surrounding air conditioner housing (3)                                                                                      |                                                                                                                                     |                  |
| _*          | Disassemble                                                                                                                             |                                                                                                                                     |                  |
| 5           | Remove slide (1) from old activated charcoal dust filter (2)                                                                            |                                                                                                                                     |                  |
| , r         | Assemble                                                                                                                                |                                                                                                                                     |                  |
| 6           | Mount slide (1) at new activated charcoal dust filter (2)                                                                               |                                                                                                                                     |                  |
| X           | Install                                                                                                                                 |                                                                                                                                     |                  |
| 7           | Slide new activated charcoal dust filter (2) into air conditioner housing (A32)                                                         | The arrow marked on the activated charcoal dust filter (2) must point toward the blower motor (A32m1).                              |                  |
| 8           | Lock activated charcoal dust filter (2) with slide (1) against the direction of the arrow                                               | The recess on the air conditioner housing cover must point toward the center console.  Make sure that the seal is seated correctly. |                  |
| 9           | Press clamps (1a) together                                                                                                              |                                                                                                                                     |                  |
| 10          | Install cover below dashboard on right                                                                                                  |                                                                                                                                     |                  |
| <b>⊯</b> AR |                                                                                                                                         |                                                                                                                                     | AR68.10-P-1520CW |