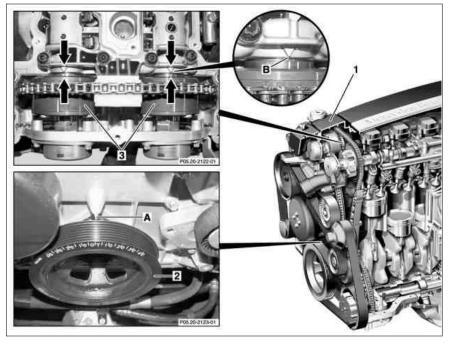

## ENGINES 271 in MODEL 172, 204, 207, 212

- Cylinder head cover Belt pulley/vibration damper Camshaft adjuster 2
- 3
- Positioning edge Α
- Marking

P05.20-2121-06

| XX       | Remove/install                                                                                                                                                                                                                                                                            |                                                                                                                                                                                                                                                                                                                                                         |                    |
|----------|-------------------------------------------------------------------------------------------------------------------------------------------------------------------------------------------------------------------------------------------------------------------------------------------|---------------------------------------------------------------------------------------------------------------------------------------------------------------------------------------------------------------------------------------------------------------------------------------------------------------------------------------------------------|--------------------|
| 1        | Remove cylinder head cover (1)                                                                                                                                                                                                                                                            |                                                                                                                                                                                                                                                                                                                                                         | AR01.20-P-5014CW   |
| <b>4</b> | Checking                                                                                                                                                                                                                                                                                  |                                                                                                                                                                                                                                                                                                                                                         |                    |
| 2        | Crank engine at center bolt for crankshaft in direction of rotation until piston of cylinder 1 is positioned at ignition TDC                                                                                                                                                              | The TDC marking on belt pulley/vibration damper (2) must be matched with positioning edge (A). The cams on the intake and exhaust camshafts must stand at cylinder 1 tilted upwards.                                                                                                                                                                    | *001589650900      |
| 3        | Check basic position of camshafts                                                                                                                                                                                                                                                         | The markings on camshaft adjusters (3) must be aligned with markings (B) on camshaft bearing housing (arrows). If the basic position is not correct:      ↓  Set basic position of camshafts      The camshaft adjusters (3) require no particular adjustment, as they automatically take on a basic position to the camshafts when engine is vertical. | AR05.20-P-6020CW   |
| 4        | Install in the reverse order                                                                                                                                                                                                                                                              |                                                                                                                                                                                                                                                                                                                                                         |                    |
| 5        | Risk of accident caused by vehicle starting off by itself when engine is running. Risk of injury caused by contusions and burns during starting procedure or when working near the engine as it is running  Carry out engine test run, checking the engine for proper operation and leaks | itself. Wear closed and snug-fitting work clothes.                                                                                                                                                                                                                                                                                                      | AS00.00-Z-0005-01A |