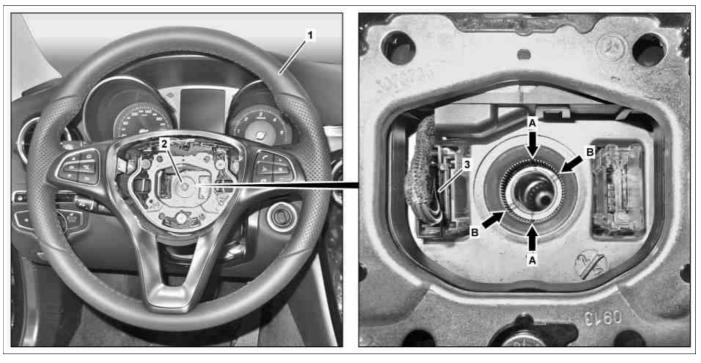

## Shown on model 205

- 1 Steering wheel
- 2 Screw

## 3 Electrical connector

| (1) | Notes on self-locking nuts and bolts                |                                                                                                                                                                                                                                                                                                                                                                          | AH00.00-N-0001-01A  |
|-----|-----------------------------------------------------|--------------------------------------------------------------------------------------------------------------------------------------------------------------------------------------------------------------------------------------------------------------------------------------------------------------------------------------------------------------------------|---------------------|
| XX  | Remove/install                                      |                                                                                                                                                                                                                                                                                                                                                                          |                     |
| 1   | Turn steering wheel (1) into center position        | i The front wheels must be in the straight-ahead position.                                                                                                                                                                                                                                                                                                               |                     |
| 2   | Remove airbag unit from steering wheel (1)          |                                                                                                                                                                                                                                                                                                                                                                          | AR91.60-P-0660LW    |
| 3   | Counterhold steering wheel (1) and remove screw (2) | i Installation: The screw (2) must be replaced.  Screw/bolt, steering wheel to steering shaft                                                                                                                                                                                                                                                                            | *BA46.10-P-1001-02J |
| 4   | Release and disconnect electrical connection (3)    |                                                                                                                                                                                                                                                                                                                                                                          |                     |
| 5   | Remove steering wheel (1)                           | installation: Align recesses of the splines (arrows A) in steering wheel (1) with markings on the steering shaft.  i Model 205.### 2# Model 213.### 2# Model 238.### 2# Model 253.### 2# Installation: If there are double line markings (arrows B) on the steering shaft, the recesses of the splines (arrows A) must be lined up with double line markings (arrows B). |                     |
| 6   | Install in the reverse order                        |                                                                                                                                                                                                                                                                                                                                                                          |                     |